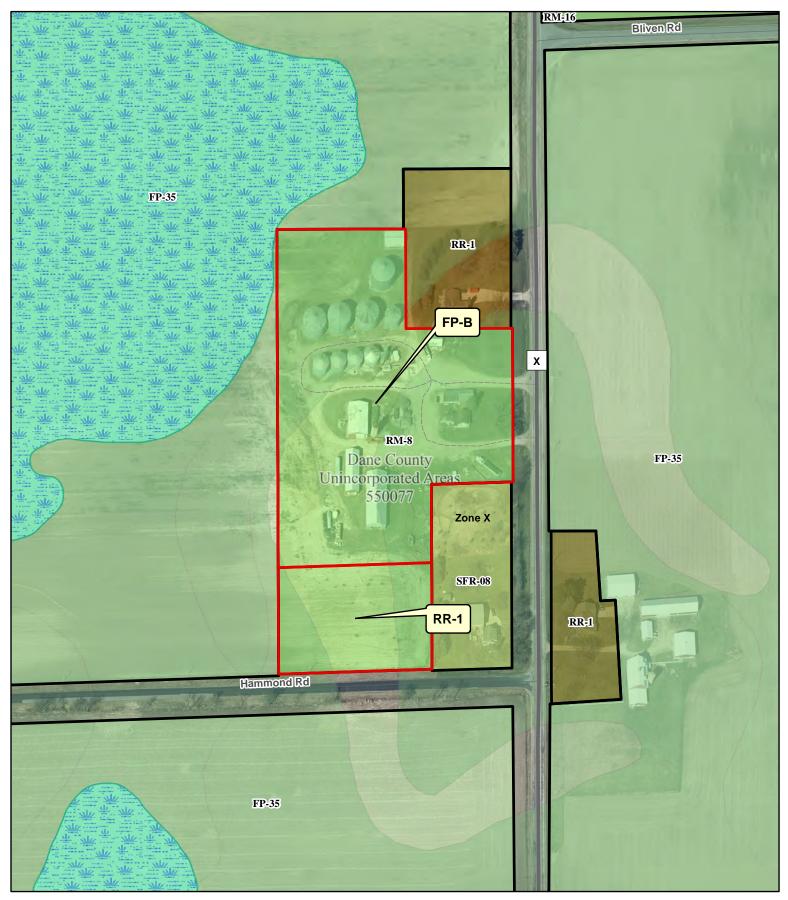

## Petition 11855 G&G BROTHERS PROPERTIES LLC

Is this application being submitted to correct a violation? Yes No

LAND OWNER WANTS TO SPLIT OFF LAND FOR HIS DAUGHTER TO BUILD.

| Existing Zoning<br>District(s) | Proposed Zoning<br>District(s) | Acres |
|--------------------------------|--------------------------------|-------|
| RM-8                           | RR-1                           | 1.63  |
| RM-8                           | FP-B                           | 6.15  |