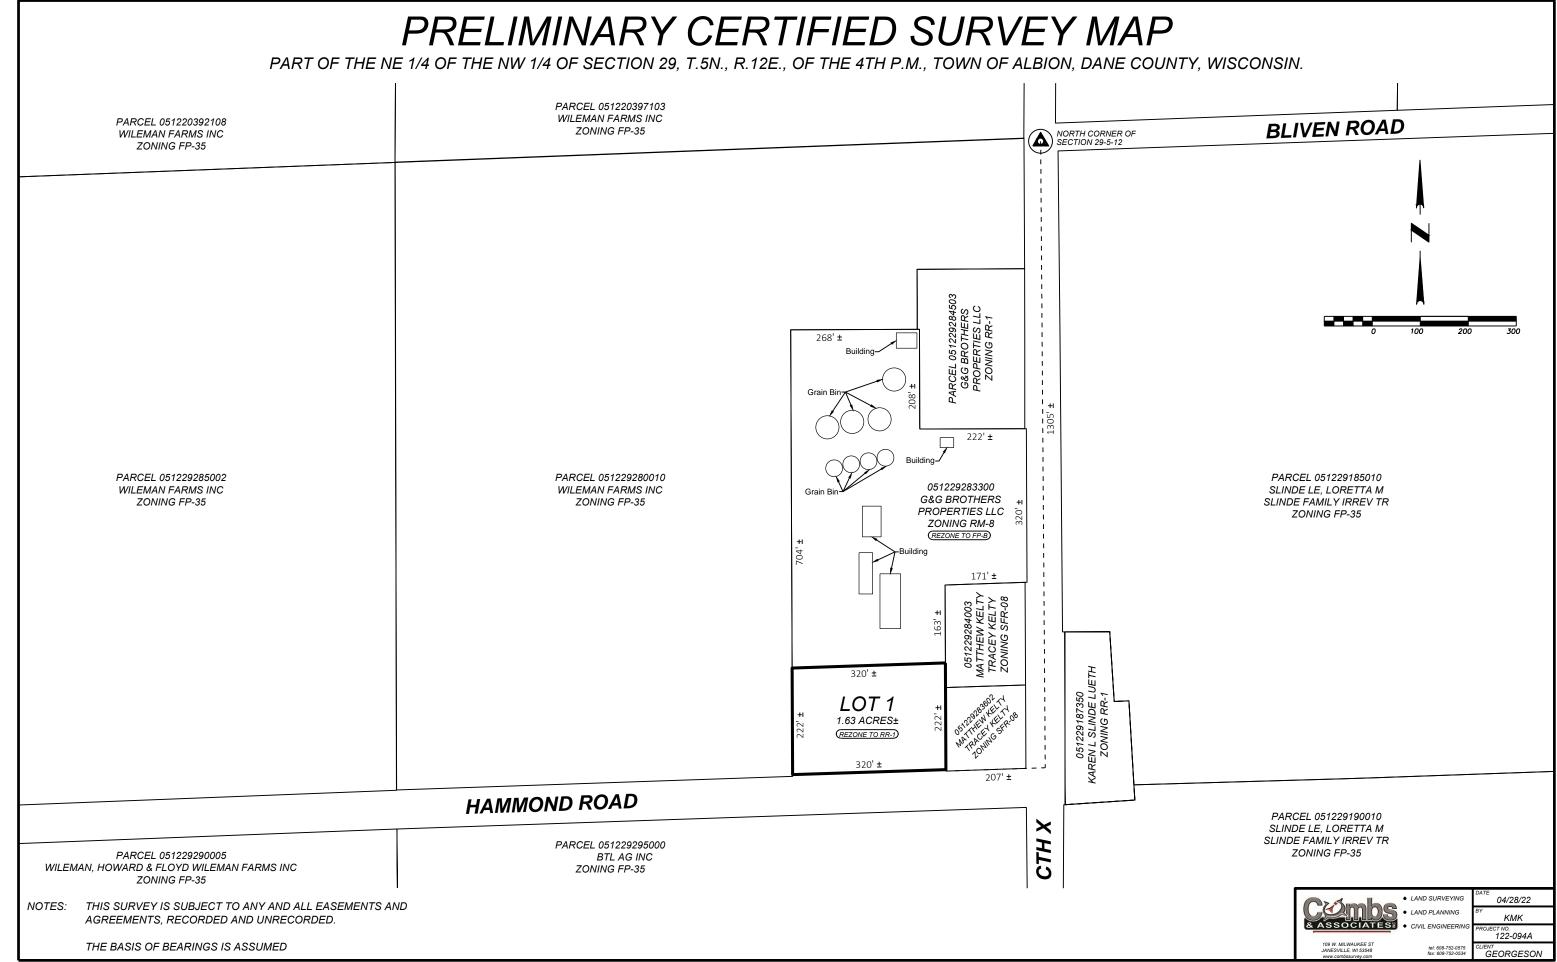

**Owner/Agent Signature** 

Date 5.6.2022

Land Surveying
Land Planning
Civil Engineering

DATE: April 29, 2022

RM-8 to FB-B

TO: Chad Georgeson

RE: Description of Zoning

PART OF THE NE 1/4 OF THE NW 1/4 OF SECTION 29, T.5N., R.12E., OF THE 4TH P.M., TOWN OF ALBION, DANE COUNTY, WISCONSIN.

DESCRIBED AS FOLLOWS: Commencing at the north corner of said section 29; thence southerly along the quarter line of said section 1,305 feet more or less; thence westerly 207 feet more or less; thence northerly 222 feet more or less to the place of beginning; thence westerly 320 feet more or less; thence northerly 704 feet more or less; thence easterly 268 feet more or less; thence southerly 208 feet more or less; thence easterly 222 feet more or less; thence southerly 320 feet more or less; thence westerly 171 feet more or less; thence southerly 163 feet more or less to the place of beginning.

DATE: April 29, 2022

RM-8 to RR-1

TO: Chad Georgeson

RE: Description of Zoning

PART OF THE NE 1/4 OF THE NW 1/4 OF SECTION 29, T.5N., R.12E., OF THE 4TH P.M., TOWN OF ALBION, DANE COUNTY, WISCONSIN.

DESCRIBED AS FOLLOWS: Commencing at the north corner of said section 29; thence southerly along the quarter line of said section 1,305 feet more or less; thence westerly 207 feet more or less to the place of beginning; thence westerly 320 feet more or less; thence northerly 222 feet more or less; thence easterly 320 feet more or less; thence ror less to the place of beginning.