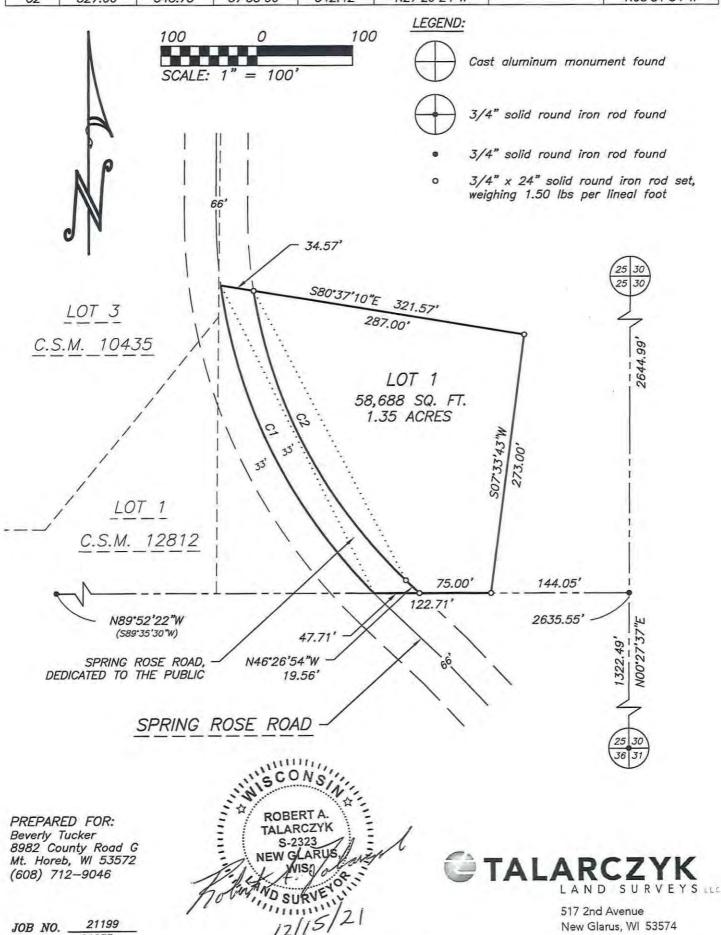

# CERTIFIED SURVEY MAP NO.

Part of the Northeast 1/4 of the Southeast 1/4 of Section 25, Town 6 North, Range 7 East, Town of Springdale, Dane County, Wisconsin.

#### CURVE TABLE

| CURVE | RADIUS  | ARC    | DELTA ANGLE | CHORD   | CH. BEARING | TAN. BEARING-IN | TAN. BEARING-OUT |
|-------|---------|--------|-------------|---------|-------------|-----------------|------------------|
| C1    | 560.00' | 366.13 | 37'27'38"   | 359.65' | N26°10'25"W | N44°54'14"W     | N07*26'36"W      |
| C2    | 527.00' | 348.75 | 37'55'00"   | 342.42' | N27*29'24"W |                 | N08*31'54"W      |

## PLAT OF SURVEY

That part of the Northeast 1/4 of the Southeast 1/4 of Section 25, Town 6 North, Range 7 East, Town of Springdale, Dane County, Wisconsin, bounded and described as follows:

Commencing at the Southeast corner of said Section 25; thence N00°27'37"E, 1322.49' to the Southeast corner of the Northeast 1/4 of the Southeast 1/4 of Section 25; thence N89°52'22"W along the South line of the Northeast 1/4 of the Southeast 1/4 of Section 25, 266.76' to the centerline of Spring Rose Road and the point of beginning; thence N89°52'22"W along the South line of the Northeast 1/4 of the Southeast 1/4 of Section 25, 164.83'; thence N00°44'39"E (recorded as N00°10'07"E), 337.87' to the centerline of Spring Rose Road; thence Southeasterly, 381.68' along the centerline of Spring Rose Road and the arc of a curve to the left whose radius is 560.00' and whose chord bears \$25°22'42"E, 374.33' to the point of beginning, subject to a public road right of way for Spring Rose Road.

#### NOTES.

1.) Bearings are referenced to the Wisconsin County Coordinate System, Dane County Zone, NAD83 (2011), in which the East line of the Southeast 1/4 of Section 25 bears NO0\*27'37"E.

2.) Recorded data, when different than measured, is shown in parenthesis.

N89°52'22"W along the South line of the Northeast 1/4 of the Southeast 1/4 of Section 25, 144.05' to the point of beginning; thence N89°52'22"W along the South line of the Northeast 1/4 of the Southeast 1/4 of Section 25, 122.71' to the centerline of Spring Rose Road; thence Northwesterly 366.13', along said centerline and the arc of a curve to the right whose radius is 560.00' and whose chord bears N26°10'25"W, 359.65'; thence S80°37'10"E, 321.57'; thence S07°33'43"W, 273.00' to the point of beginning.