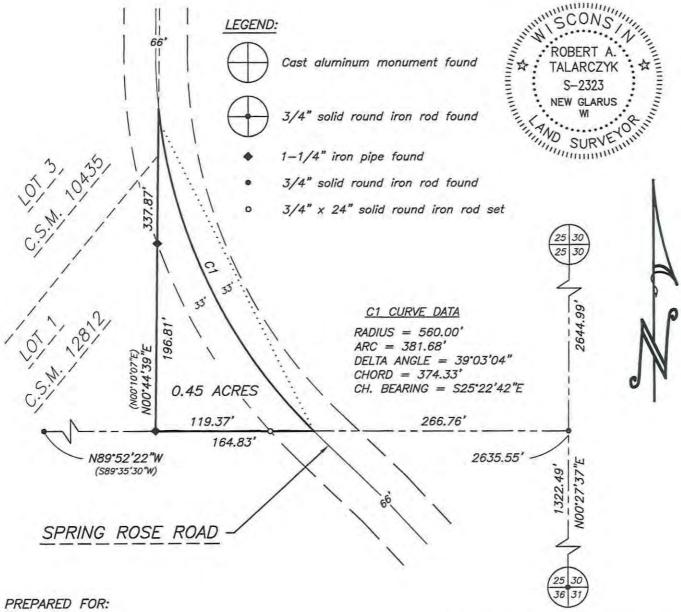

# CERTIFIED SURVEY MAP NO.

Part of the Northeast 1/4 of the Southeast 1/4 of Section 25, Town 6 North, Range 7 East, Town of Springdale, Dane County, Wisconsin.

## PLAT OF SURVEY

That part of the Northeast 1/4 of the Southeast 1/4 of Section 25, Town 6 North, Range 7 East, Town of Springdale, Dane County, Wisconsin, bounded and described as follows:

Commencing at the Southeast corner of said Section 25; thence N00°27'37"E, 1322.49' to the Southeast corner of the Northeast 1/4 of the Southeast 1/4 of Section 25; thence N89°52'22"W along the South line of the Northeast 1/4 of the Southeast 1/4 of Section 25, 266.76' to the centerline of Spring Rose Road and the point of beginning; thence N89°52'22"W along the South line of the Northeast 1/4 of the Southeast 1/4 of Section 25, 164.83'; thence N00°44'39"E (recorded as N00°10'07"E), 337.87' to the centerline of Spring Rose Road; thence Southeasterly, 381.68' along the centerline of Spring Rose Road and the arc of a curve to the left whose radius is 560.00' and whose chord bears \$25°22'42"E, 374.33' to the point of beginning, subject to a public road right of way for Spring Rose Road.

#### NOTES.

1.) Bearings are referenced to the Wisconsin County Coordinate System, Dane County Zone, NAD83 (2011), in which the East line of the Southeast 1/4 of Section 25 bears NO0\*27'37"E.

2.) Recorded data, when different than measured, is shown in parenthesis.

#### RM-16 to AT-35

That part of the Northeast 1 / 4 of the Southeast 1 / 4 of Section 25, Town 6 North, Range 7 East, Town of Springdale, Dane County, Wisconsin, bounded and described as follows: Commencing at the Southeast corner of said Section 25; thence N00°27′37″E, 1322.49′ to the Southeast corner of the Northeast 1/4 of the Southeast 1/4 of Section 25; thence N89°52′22″W along the South line of the Northeast 1/4 of the Southeast 1/4 of Section 25, 266.76′ to the centerline of Spring Rose Road and the point of beginning; thence N89°52′22″W along the South line of the Northeast 1/4 of the Southeast 1/4 of Section 25, 164.83′, thence N00°44′39″E {recorded as N00°10′07″E), 337.87′ to the centerline of Spring Rose Road; thence Southeasterly, 381.68′ along the centerline of Spring Rose Road and the arc of a curve to the left whose radius is 560.00′ and whose chord bears S25°22′42″E, 374.33′ to the point of beginning, subject to a public road right of way for Spring Rose Road.