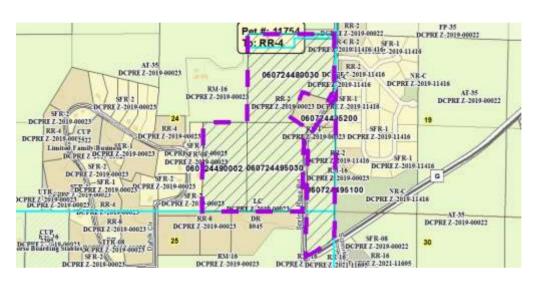

| Public H                      | learing Date 10/26/2021 | Petition Number 11754    | Applicant: Salsaa Bros Real Estate |
|-------------------------------|-------------------------|--------------------------|------------------------------------|
| <b>Town</b> Springdale        |                         | A-1EX Adoption           | Orig Farm Owner Evelyn Zurbuchen   |
| Section:                      | 24                      | <b>Density Number</b> 25 | Original Farm Acres 98.38          |
| Density Study Date 10/26/2021 |                         | Original Splits 3.94     | Available Density Unit(s) 2        |

## Reasons/Notes:

Homesites created to date: Two per CSM 15288

Note: Higher density development may be permitted if development meets specific design standards in the Town of Springdale Comprehensive Plan. Development should avoid resource protection corridors.

| <u>Parcel #</u> | <u>Acres</u> | Owner Name                   | <u>CSM</u> |
|-----------------|--------------|------------------------------|------------|
| 060724495100    | 16.96        | CHAD RUSSELL SAALSAA         | 15288      |
| 060724495200    | 1.53         | KELSEY SAALSAA               | 15288      |
| 060724495030    | 25.77        | SAALSAA BROS REAL ESTATE LLC |            |
| 060724490002    | 20.28        | SAALSAA BROS REAL ESTATE LLC |            |
| 060724480030    | 33.79        | SAALSAA BROS REAL ESTATE LLC |            |