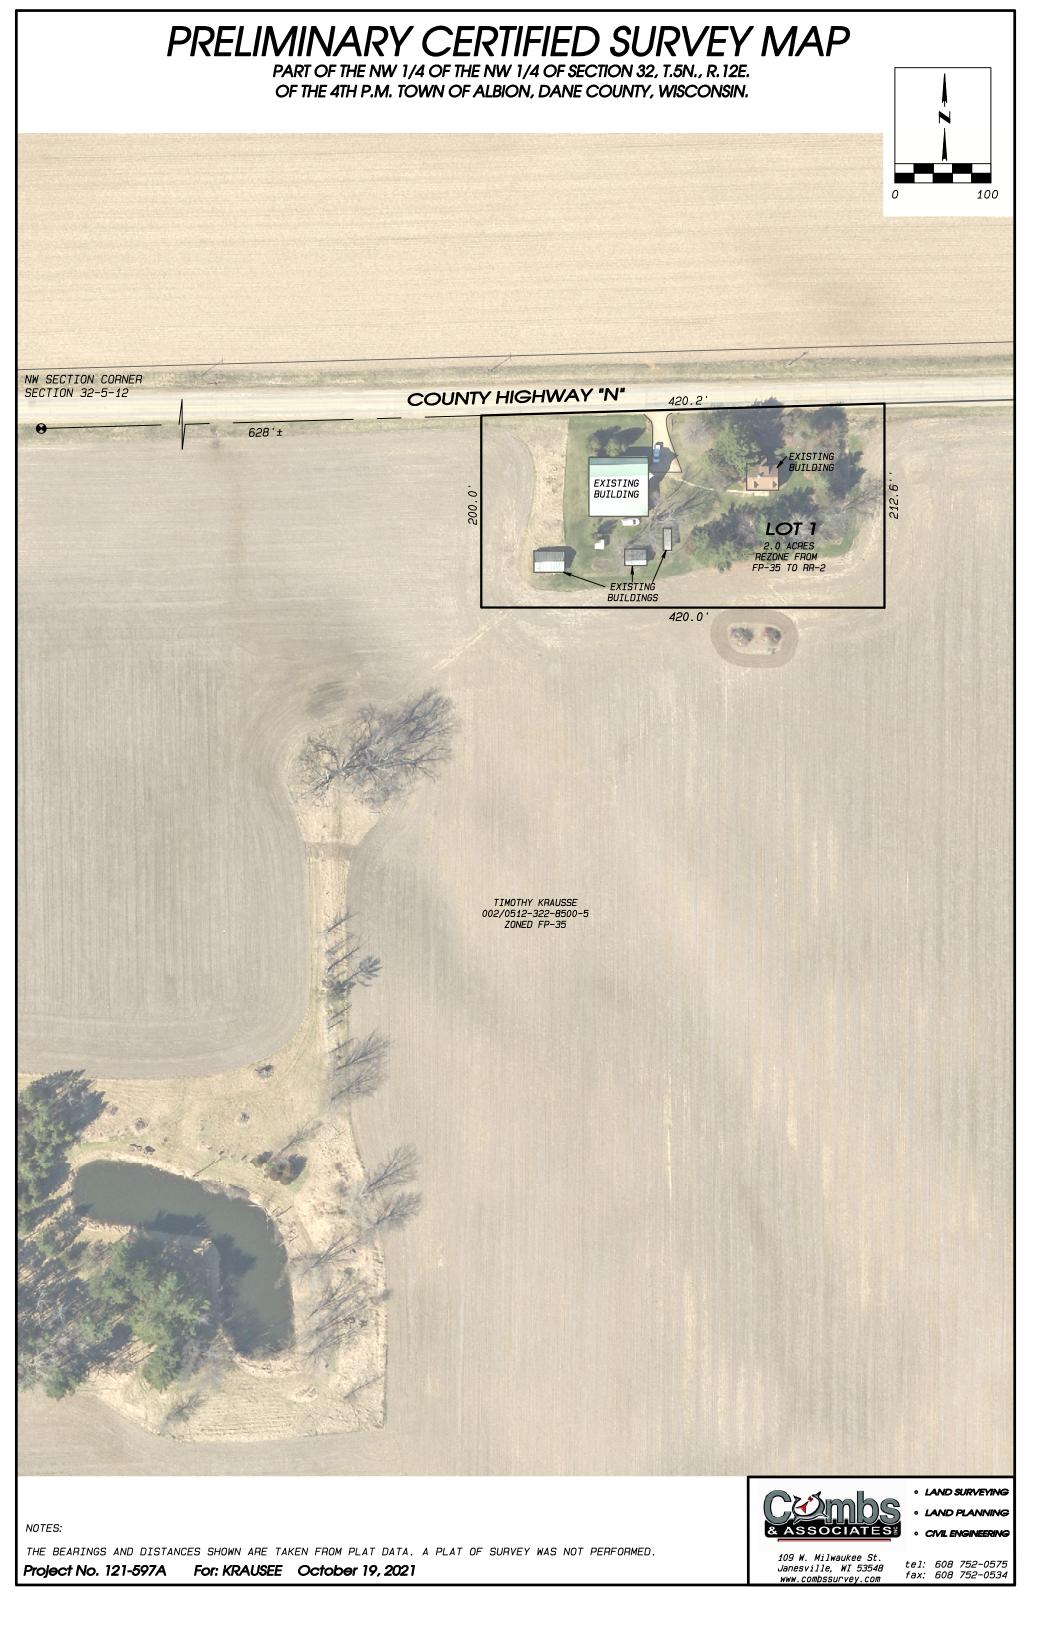

RE: Description for rezoning purposes only

PART OF THE NW 1/4 OF THE NW 1/4 OF SECTION 32, T.5N., R.12E., OF THE  $4^{TH}$  P.M., TOWN OF ALBION, DANE COUNTY, WISCONSIN.

DESCRIBED AS FOLLOWS: Commencing at the NW Corner of said Section; thence Easterly along the North Line of the NW 1/4 of said Section, 628 feet more or less to the place of beginning for the land to be herein described; thence Easterly continuing along said North Line, 420 feet more or less; thence Southerly 246 feet more or less; thence Westerly 420 feet more or less; thence Northerly 233 feet more or less to the place of beginning.

NOTE: The above description is subject to any and all easements and agreements, recorded or unrecorded.

Project No. 121-597A For: Krausse