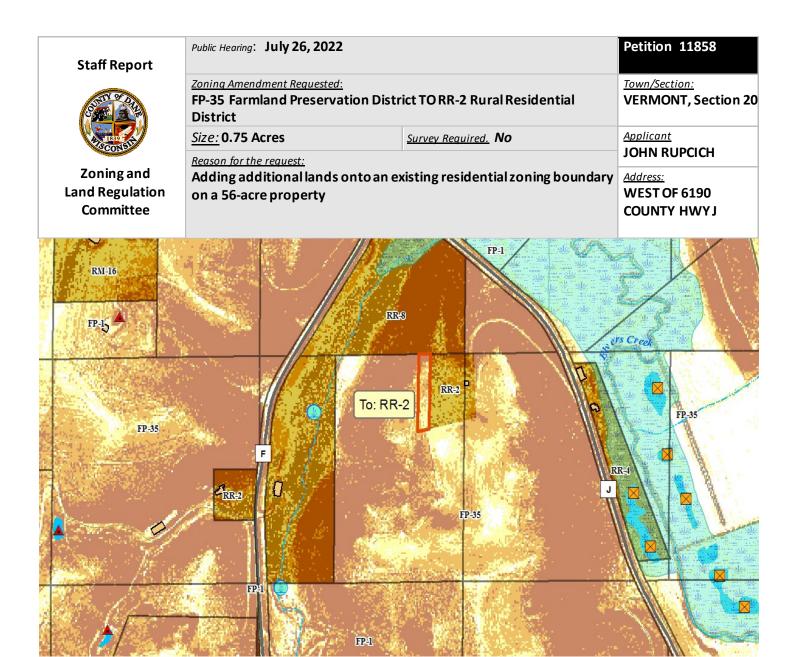

**DESCRIPTION:** Landowner seeks to rezone 0.75 acres from the FP-35 zoning district to the RR-2 zoning district to add lands on to an existing RR-2 lot.

**OBSERVATIONS:** No new homesite will be created with this petition. All proposed lots conform to the minimum dimensional and road frontage requirements of the county zoning and land division ordinances.

**TOWN PLAN:** The property is within a Farmland Preservation Area under the *Town of Vermont / Dane County Comprehensive Plan.* The plan supports limited residential development. No conflicts anticipated.

**RESOURCE PROTECTION:** There are no mapped resource protection corridors within 300 feet of the site.

**STAFF:** Recommend approval with no conditions.

Questions? Contact Brian Standing at <a href="mailto:standing@countyofdane.com">standing@countyofdane.com</a>.