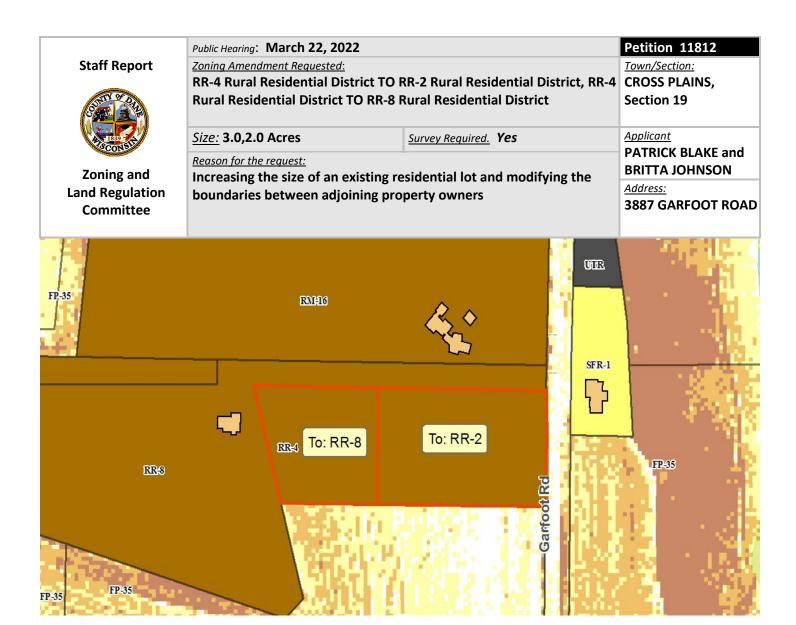

**DESCRIPTION:** Applicants own two adjoining parcels and propose to modify the boundary between them. Two acres would be taken from the existing 5.2 acre vacant RR-4 zoned property and combined with the owners' 10.25 acre RR-8 property on which they reside. The resulting parcels will be ~12 acres (RR-8), and ~3 acres (RR-2), respectively.

**OBSERVATIONS:** Current land uses are rural residential (RR-8 parcel) and ag / open space (RR-2 parcel). No sensitive environmental features observed.

**TOWN PLAN:** The property is within a designated agricultural preservation area.

**RESOURCE PROTECTION:** No resource protection areas on the property.

**STAFF:** The proposed lot line adjustment appears consistent with town plan policies. No net change in residential density is proposed.