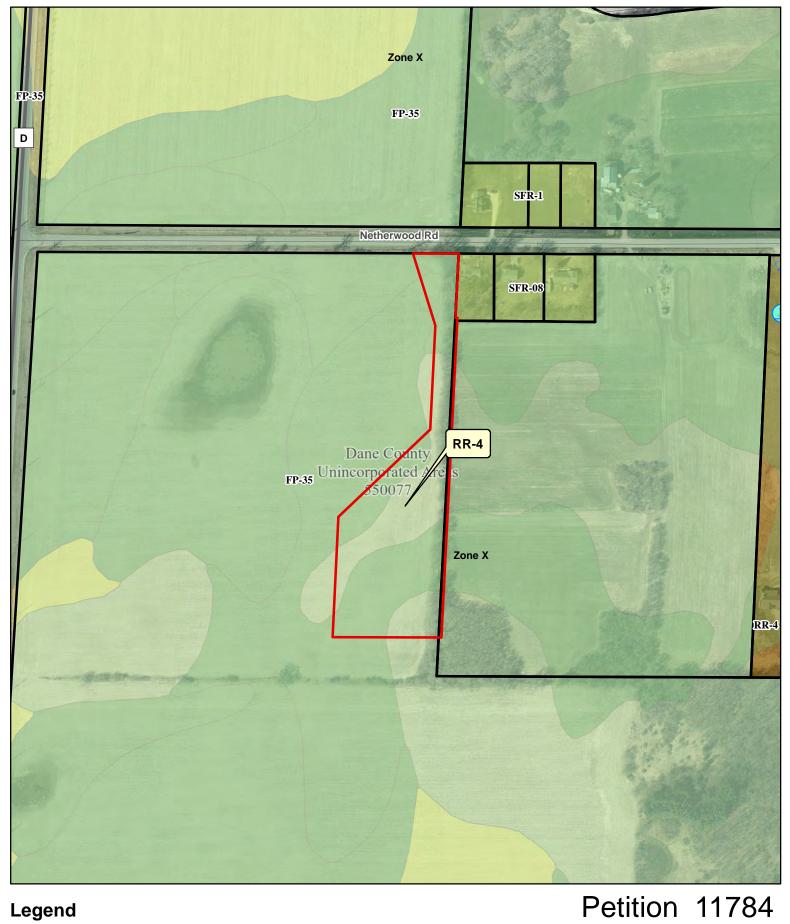

# Wetland Significant Soils Floodplain Class 1 Class 2

0 100 200

400 Feet

Petition 11784 REBECCA J MESDJIAN

#### **FP-35 to RR-4**

That part of the Northwest 1/4 of the Southeast 1/4 of Section 4, Town 5 North, Range 9 East, Town of Oregon, Dane County, Wisconsin, bounded and described as follows:

Commencing at the East 1/4 corner of said Section 4; thence N89°48'05"W, 1324.66' to the Northeast corner of the Northwest 1/4 of the Southeast 1/4 of Section 4 and the point of beginning; thence N89°48'05"W, 160.51'; thence S17°23'25"E, 272.18'; thence S02°53'14"W, 316.95'; thence S46°30'07"W, 386.53'; thence S02°53'14"W, 366.51'; thence S89°48'21"E, 333.00' to the East line of the Northwest 1/4 of the Southeast 1/4 of Section 4; thence N02°53'14"E along the East line of the Northwest 1/4 of the Southeast 1/4 of Section 4, 975.24' to the South line of Lot 21 of Madsen Plat; thence N89°51'40"W, 5.73' to the Southwest corner of Lot 21 of Madsen Plat; thence N02°49'26"E, 200.06' to the Northwest corner of Lot 21 of Madsen Plat; thence S89°51'52"E along the North line of Lot 21 Madsen Plat, 5.95' to the East line of the Northwest ¼ of the Southeast ¼ of Section 4; thence N02°53'14"E, 35.02' to the point of beginning. Contains 5.01 acres.