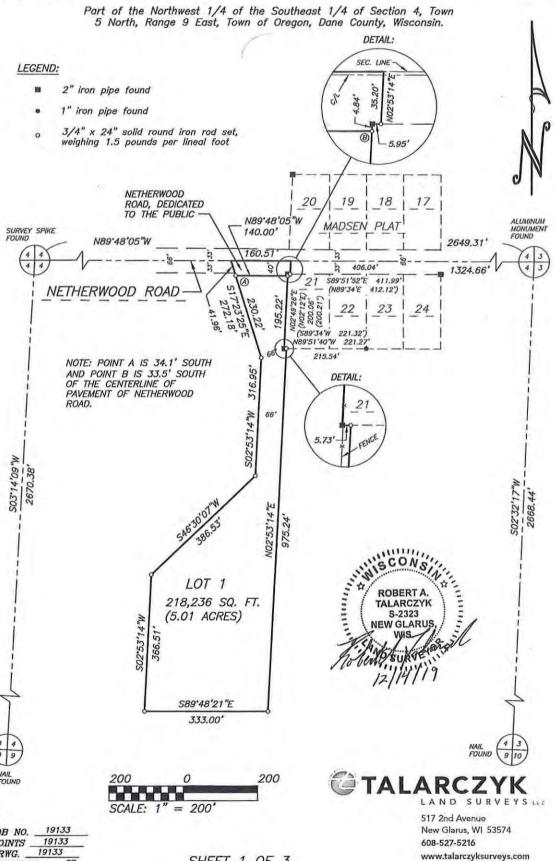

### CERTIFIED SURVEY MAP NO.

That part of the Northwest 1/4 of the Southeast 1/4 af Section 4, Town 5 North, Range 9 East, Town of Oregon, Dane County, Wisconsin, bounded and described as follows:

Commencing at the East 1/4 corner of said Section 4; thence N89°48'05"W, 1324.66' to the Northeast corner of the Northwest 1/4 of the Southeast 1/4 of Section 4 and the point of beginning; thence N89°48'05"W, 160.51'; thence S17°23'25"E, 272.18'; thence S02°53'14"W, 316.95'; thence S46°30'07"W, 386.53'; thence S02°53'14"W, 366.51'; thence S89°48'21"E, 333.00' to the East line of the Northwest 1/4 of the Southeast 1/4 of Section 4; thence N02°53'14"E along the East line of the Northwest 1/4 of the Southeast 1/4 of Section 4, 975.24' to the South line of Lot 21 of Madsen Plat; thence N89°51'40"W, 5.73' to the Southwest corner of Lot 21 of Madsen Plat; thence N02°49'26"E, 200.06' to the Northwest corner of Lot 21 of Madsen Plat; thence S89°51'52"E along the North line of Lot 21 of Madsen Plat, 5.95' to the East line of the Northwest 1/4 of the Southeast 1/4 of Section 4; thence N02°53'14"E, 35.20' to the point of beginning; subject to any and all easements of record.

1.) Bearings are referenced to the Wisconsin County Coordinate System, Dane County Zone, NAD83 (2011), in which the North line of the Southeast 1/4 of Section 4 bears N89'48'05"W.

2.) Recorded data, when different than measured, is shown in parenthesis.

3.) Perfect to hullding site information contained in

3.) Refer to building site information contained in the Dane County Soil Survey. 4.) All PLSS witness monuments were found and

verified.

PREPARED FOR: Jon Hageman & Tamara Amakobe 831 Hemlock Drive Verona, WI 53593 (608) 999-1977

#### **FP-35 to RR-4**

That part of the Northwest 1/4 of the Southeast 1/4 of Section 4, Town 5 North, Range 9 East, Town of Oregon, Dane County, Wisconsin, bounded and described as follows:

Commencing at the East 1/4 corner of said Section 4; thence N89°48'05"W, 1324.66' to the Northeast corner of the Northwest 1/4 of the Southeast 1/4 of Section 4 and the point of beginning; thence N89°48'05"W, 160.51'; thence S17°23'25"E, 272.18'; thence S02°53'14"W, 316.95'; thence S46°30'07"W, 386.53'; thence S02°53'14"W, 366.51'; thence S89°48'21"E, 333.00' to the East line of the Northwest 1/4 of the Southeast 1/4 of Section 4; thence N02°53'14"E along the East line of the Northwest 1/4 of the Southeast 1/4 of Section 4, 975.24' to the South line of Lot 21 of Madsen Plat; thence N89°51'40"W, 5.73' to the Southwest corner of Lot 21 of Madsen Plat; thence N02°49'26"E, 200.06' to the Northwest corner of Lot 21 of Madsen Plat; thence S89°51'52"E along the North line of Lot 21 Madsen Plat, 5.95' to the East line of the Northwest ¼ of the Southeast ¼ of Section 4; thence N02°53'14"E, 35.02' to the point of beginning. Contains 5.01 acres.