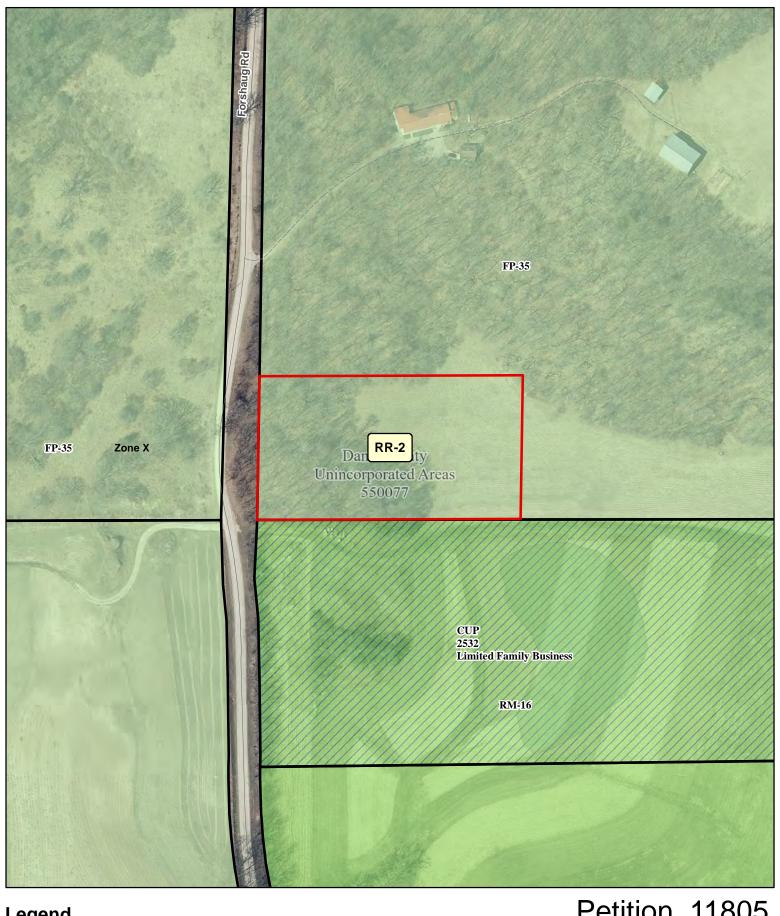

Rezone Map with Legal

Marc Robertson 3776 Forshaug Road Mt Horeb, WI 53572

Rezone Legal Description

Part of the  $SW_4^1$  of the  $SW_4^1$ , Section 23, Town 7 North, Range 6 East, Town of Vermont, Dane County, Wisconsin, described as follows:

Commencing at the SW Quarter Corner of said Section 23, also known as the Point of Beginning; Thence along the south line of said  $SW_4^1$ , N89°47′18″E, 548.5 feet; Thence N01°10′48″E, 300.0 feet; Thence S89°47′18″W, 548.5 feet to the west line of said  $SW_4^1$ ; Thence along said west line, S01°10′48″W, 300.0 feet to the Point of Beginning.

Said Parcel contains 164,550 sqft or 3.5 acres including Right of way of Forshaug Road.

Rezone Legal Description
Part of the SW<sub>1/4</sub> of the SW<sub>1/4</sub>, Section 23, Town 7 North, Range 6 East,
Town of Vermont, Dane County, Wisconsin, described as follows:

Commencing at the SW Quarter Corner of said Section 23, also known as the Point of Beginning; Thence along the south line of said SW<sub>1/4</sub>, N89°47'18"E, 548.5 feet; Thence N01°10'48"E, 300.0 feet; Thence S89°47'18"W, 548.5 feet to the west line of said SW<sub>1/4</sub>; Thence along said west line, S01°10'48"W, 300.0 feet to the Point of Beginning.

Said Parcel contains 164,550 sqft or 3.5 acres including Right of way of Forshaug Road.