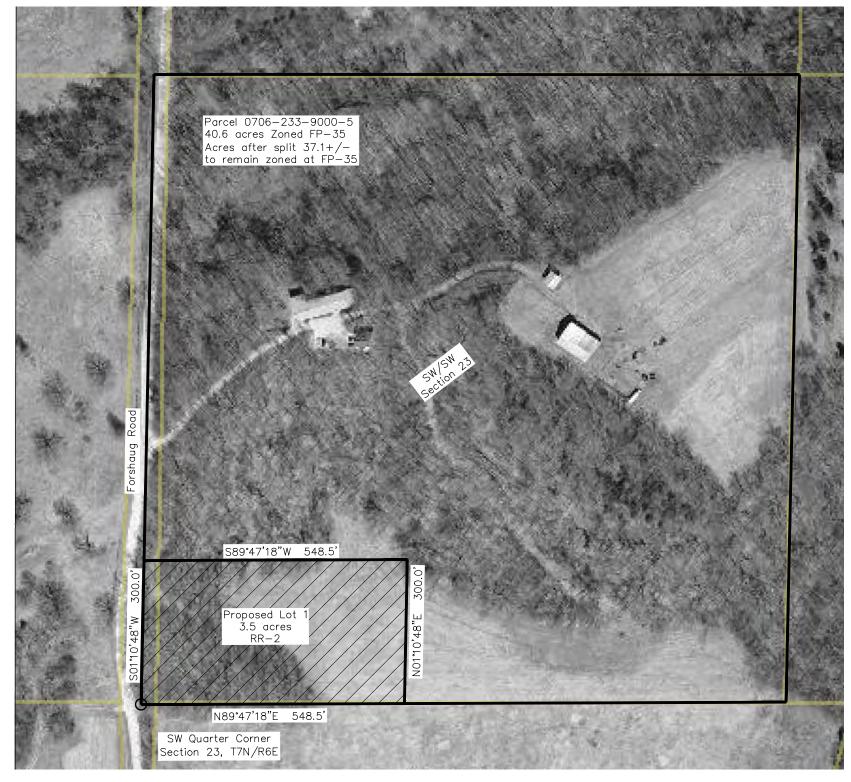

Rezone Map with Legal

Marc Robertson 3776 Forshaug Road Mt Horeb, WI 53572

Rezone Legal Description

Part of the  $SW_4^1$  of the  $SW_4^1$ , Section 23, Town 7 North, Range 6 East, Town of Vermont, Dane County, Wisconsin, described as follows:

Commencing at the SW Quarter Corner of said Section 23, also known as the Point of Beginning; Thence along the south line of said  $SW_4^1$ , N89°47′18″E, 548.5 feet; Thence N01°10′48″E, 300.0 feet; Thence S89°47′18″W, 548.5 feet to the west line of said  $SW_4^1$ ; Thence along said west line, S01°10′48″W, 300.0 feet to the Point of Beginning.

Said Parcel contains 164,550 sqft or 3.5 acres including Right of way of Forshaug Road.

Rezone Legal Description
Part of the SW<sub>1/4</sub> of the SW<sub>1/4</sub>, Section 23, Town 7 North, Range 6 East,
Town of Vermont, Dane County, Wisconsin, described as follows: