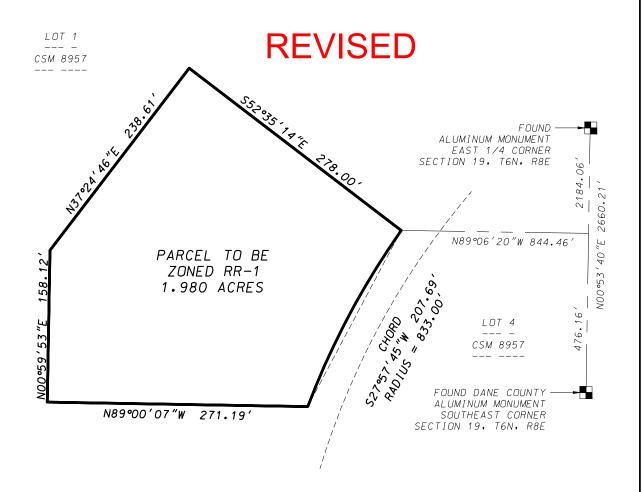

### **ZONING MAP**

7530 Westward Way, Madison, WI 53717 Phone: 608.833.7530 • Fax: 608.833.1089

YOUR NATURAL RESOURCE FOR LAND DEVELOPMENT

GRID NORTH WISCONSIN COUNTY COORDINATE SYSTEM (DANE ZONE)

DATE: 05-28-21

F.N.: 21-07-108