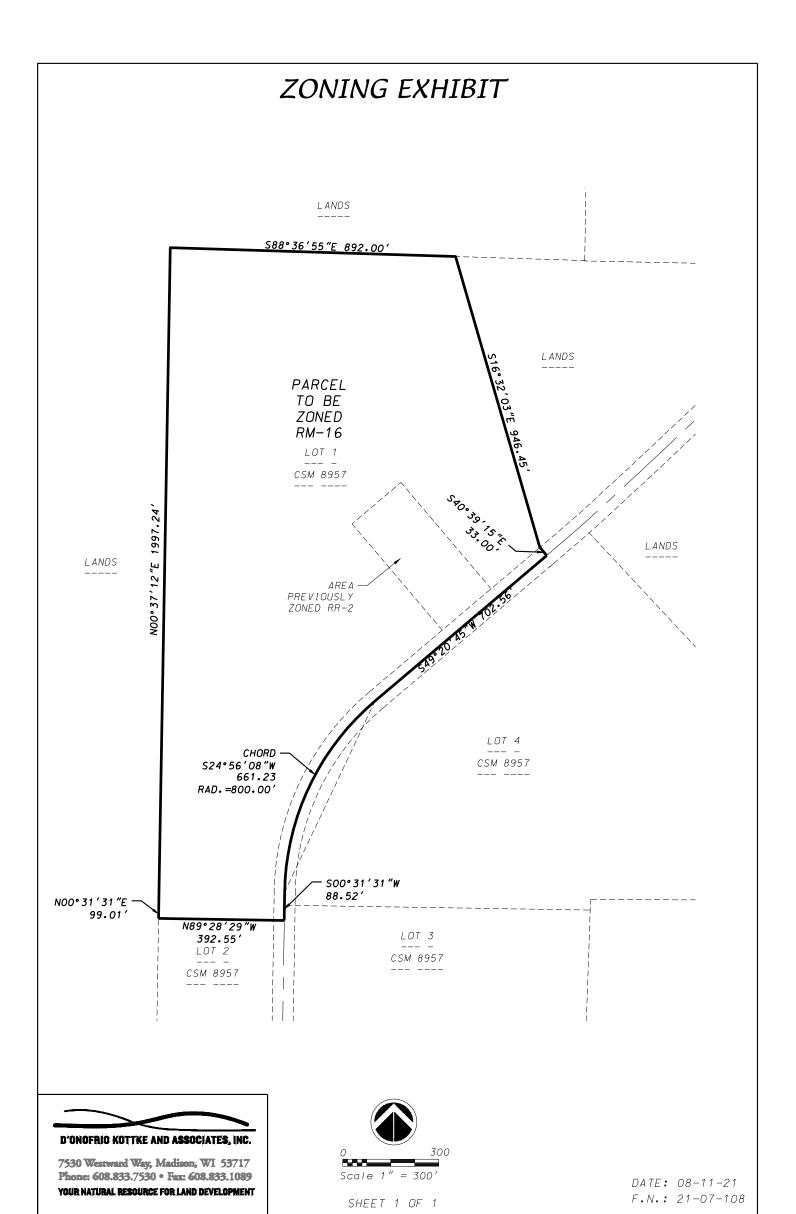

## **ZONING EXHIBIT**

7530 Westward Way, Madison, WI 53717 Phone: 608.833.7530 • Fax: 608.833.1089 YOUR NATURAL RESOURCE FOR LAND DEVELOPMENT

DATE: 08-11-21 F.N.: 21-07-108