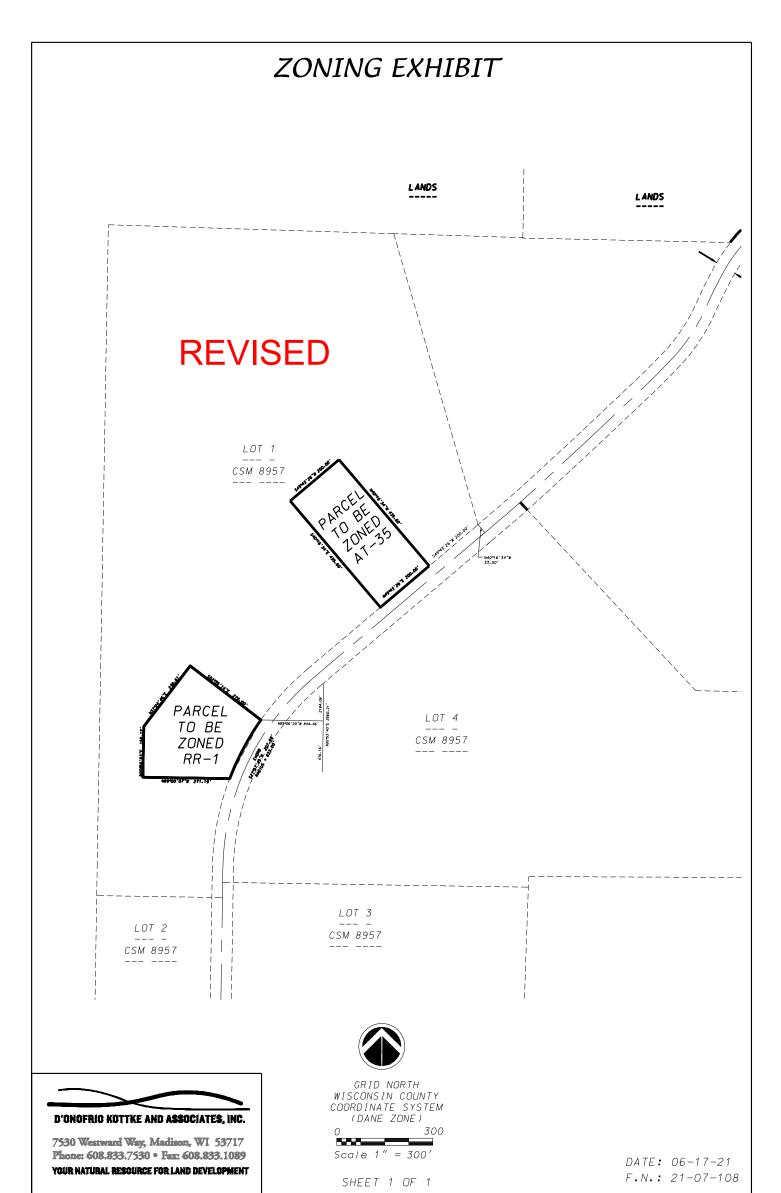

## **ZONING EXHIBIT**

7530 Westward Way, Madison, WI 53717 Phone: 608.833.7530 • Fax: 608.833.1089 YOUR NATURAL RESOURCE FOR LAND DEVELOPMENT

DATE: 08-11-21 F.N.: 21-07-108

| OWNER INFORMATION                                          |                             |                               |                                      | AGENT INFORMATION                                  |                                       |                    |  |  |
|------------------------------------------------------------|-----------------------------|-------------------------------|--------------------------------------|----------------------------------------------------|---------------------------------------|--------------------|--|--|
| OWNER NAME<br>SUGAR RIVER INVI                             | PHONE (with Code) (608) 255 | l c                           | GENT NAME<br>OONOFRIO KOTK           | E                                                  | PHONE (with Area Code) (608) 833-7530 |                    |  |  |
| BILLING ADDRESS (Number & Street) 150 E GILMAN ST STE 1600 |                             |                               |                                      | ADDRESS (Number & Street) 7530 WESTWARD WAY        |                                       |                    |  |  |
| (City, State, Zip) MADISON, WI 53703                       |                             |                               |                                      | (City, State, Zip)<br>MADISON, WI 53717            |                                       |                    |  |  |
| E-MAIL ADDRESS DKRUGER@FIORECO.COM                         |                             |                               | E-MAIL ADDRESS<br>RKLAAS@DONOFRIO.CC |                                                    |                                       |                    |  |  |
| ADDRESS/L                                                  | OCATION 1                   | ADDRESS/LOCATION 2            |                                      |                                                    | ADDRESS/L                             | ADDRESS/LOCATION 3 |  |  |
| ADDRESS OR LOCA                                            | TION OF REZONE              | ADDRESS OR LOCATION OF REZONE |                                      |                                                    | ADDRESS OR LOCATION OF REZONE         |                    |  |  |
| 2325 SUGAR RIVER                                           | RD                          |                               |                                      |                                                    |                                       |                    |  |  |
| TOWNSHIP<br>VERONA                                         | SECTION T                   | TOWNSHIP SECTION              |                                      |                                                    | TOWNSHIP                              | SECTION            |  |  |
| PARCEL NUMBE                                               | RS INVOLVED                 | PAR                           | CEL NUMBEI                           | RS INVOLVED                                        | PARCEL NUMBE                          | RS INVOLVED        |  |  |
| 0608-301                                                   | -8001-1                     |                               |                                      |                                                    |                                       |                    |  |  |
|                                                            |                             | RE                            | ASON FOR                             | R REZONE                                           |                                       |                    |  |  |
| ENTIRE PROPER                                              | · · · · ·                   |                               |                                      |                                                    |                                       |                    |  |  |
| FROM DISTRICT:                                             |                             |                               |                                      | то в                                               | STRICT:                               | ACRES              |  |  |
| RR-2 Rural Residential District                            |                             |                               |                                      | riculture Transition<br>Rural Mixed-Use            |                                       | 2.03               |  |  |
| AT-35 Agriculture Transition District                      |                             |                               |                                      | a <del>l Residential Dist</del><br>Rural Mixed-Use |                                       | 1.98<br>37.45      |  |  |
| C.S.M REQUIRED?                                            | PLAT REQUIRED?              |                               | STRICTION<br>JIRED?                  | INSPECTOR'S<br>INITIALS                            | SIGNATURE:(Owner                      | or Agent)          |  |  |
| Yes No                                                     | Yes No                      | Yes                           | ☐ No                                 | SLJ3                                               |                                       |                    |  |  |
| Applicant Initials                                         | Applicant Initials          | Applicant Initials            |                                      | _                                                  | PRINT NAME:                           |                    |  |  |
| Comments: Petitic                                          | on revised on Augu          | st 13, 202                    | 21.                                  |                                                    |                                       |                    |  |  |
|                                                            |                             |                               |                                      |                                                    | DATE:                                 |                    |  |  |
|                                                            |                             |                               |                                      |                                                    |                                       |                    |  |  |