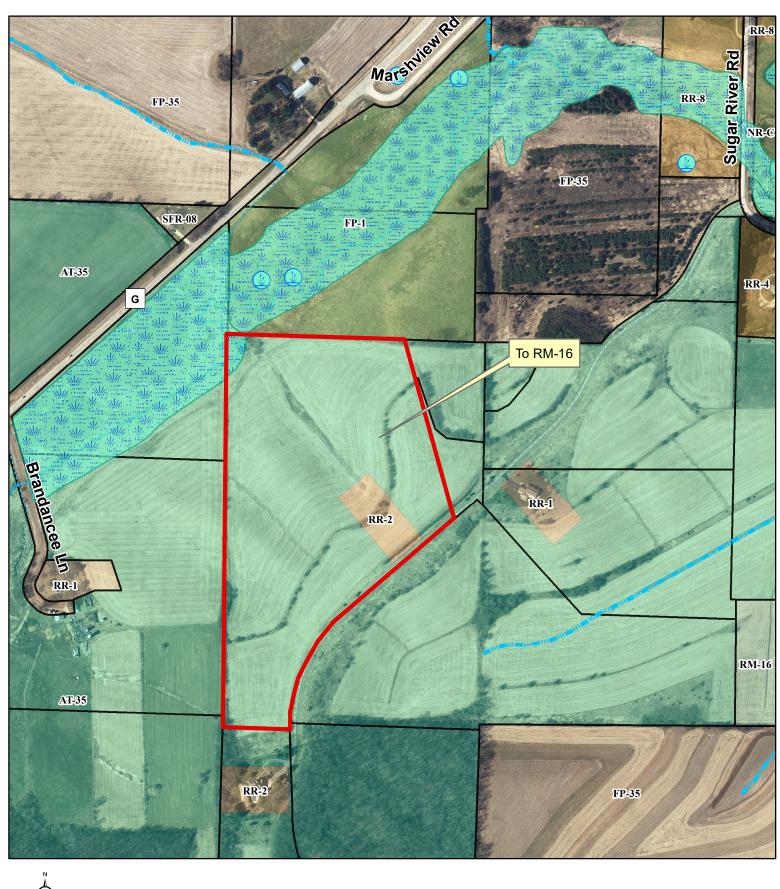

### **ZONING MAP**

7530 Westward Way, Madison, WI 53717 Phone: 608.833.7530 • Fax: 608.833.1089

YOUR NATURAL RESOURCE FOR LAND DEVELOPMENT

GRID NORTH WISCONSIN COUNTY COORDINATE SYSTEM (DANE ZONE)

DATE: 05-28-21

F.N.: 21-07-108