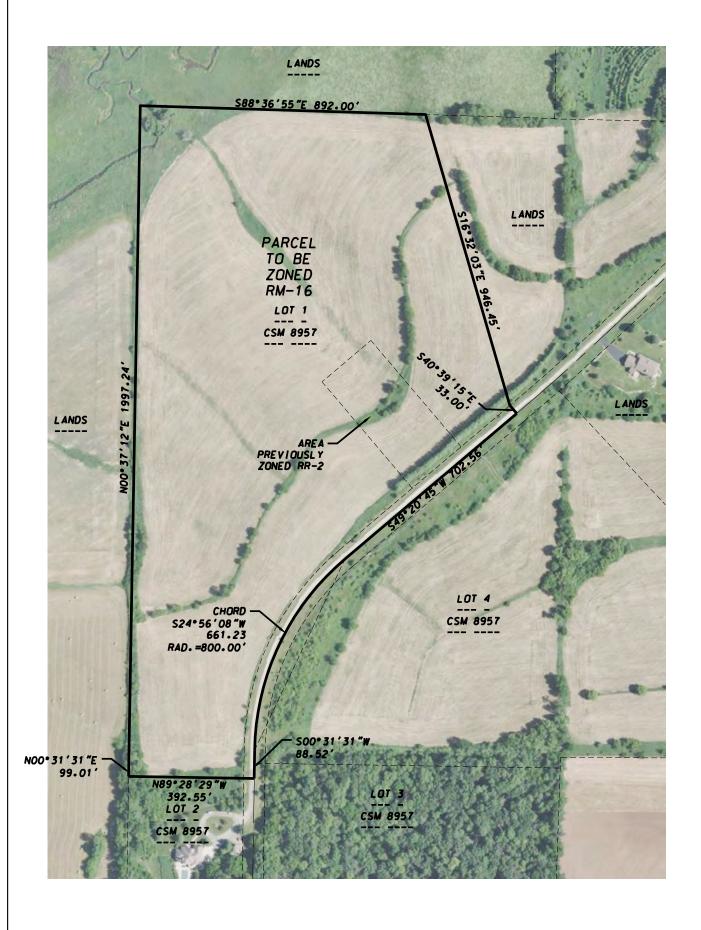

## **ZONING EXHIBIT**

7530 Westward Way, Madison, WI 53717 Phone: 608.833.7530 • Fax: 608.833.1089 YOUR NATURAL RESOURCE FOR LAND DEVELOPMENT

DATE: 08-11-21 F.N.: 21-07-108