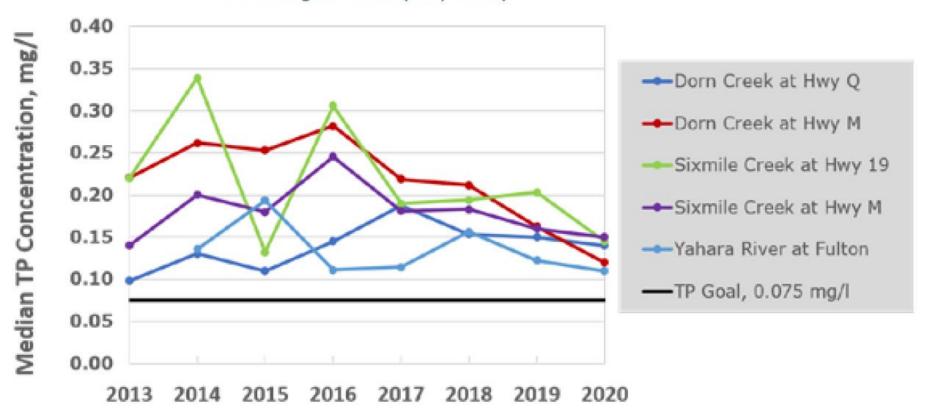

### Yahara WINS progress

Median Total Phosphorus (TP) Concentrations During Growing Season (May-Oct.)