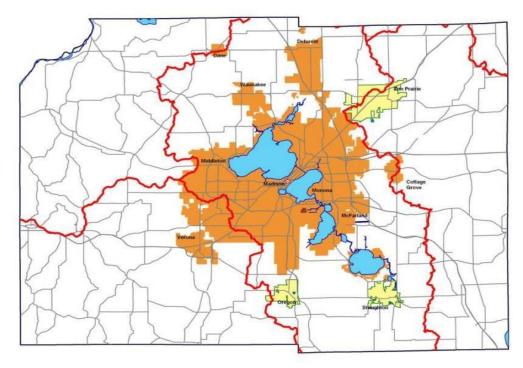

# Yahara Watershed Improvement Network (WINS)



### Yahara WINS



- The What, Why, and Who
- Progress so far
- Partner projects

### What is Yahara WINS?



- Yahara WINS is an initiative to achieve clean water goals for the Yahara Watershed
  - Community partners collaborating on a strategy called <u>adaptive management</u>
  - All sources of phosphorus work together to reduce phosphorus runoff
  - More effective and less expensive than everyone working individually on separate solutions

## Why Yahara WINS?





# Rock River Total Maximum Daily Load (TMDL)



Madison Metropolitan Sewerage District



### Why Yahara WINS?



#### TYPICAL MMSD PHOSPHORUS CONCENTRATIONS



Madison Metropolitan Sewerage District



### Who is Yahara WINS?



#### Intergovernmental Agreement (IGA) Signatories

#### Towns

Blooming Grove Burke Cottage Grove Dunn Middleton Westport

#### Villages

Cottage Grove DeForest Maple Bluff McFarland Shorewood Hills Waunakee Windsor

#### Cities

Fitchburg Madison Middleton (City) Monona Stoughton Sun Prairie

#### Others

Madison Metropolitan Sewerage District Village of Oregon WWTP Stoughton Utilities **UW-Madison** Wisconsin DNR

#### Interested Parties

Clean Lakes Alliance Yahara Pride Farms River Alliance of Wisconsin U.S. Geological Survey U.S. EPA Madison Gas & Electric Yahara Lakes Association

#### Dane County

Fri