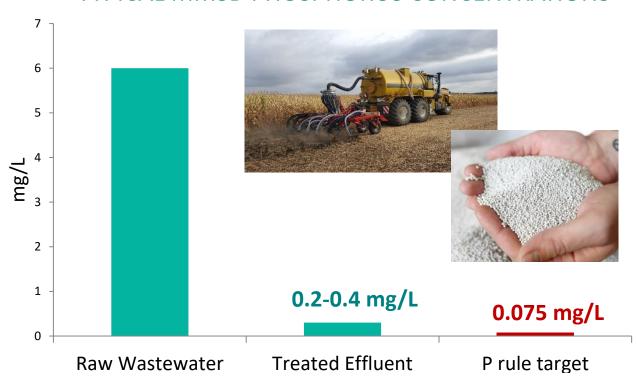

#### TYPICAL MMSD PHOSPHORUS CONCENTRATIONS

Madison Metropolitan Sewerage District