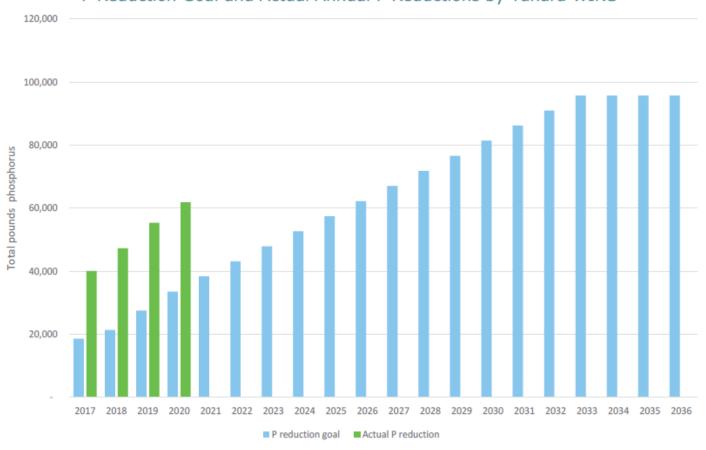

#### P Reduction Goal and Actual Annual P Reductions by Yahara WINS

### Yahara WINS progress

Median Total Phosphorus (TP) Concentrations During Growing Season (May-Oct.)