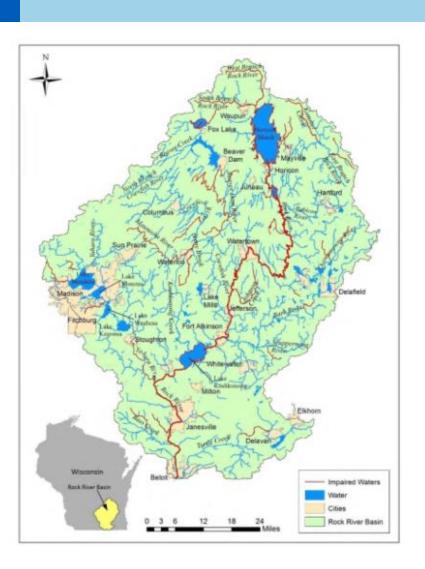

# Rock River Total Maximum Daily Load (TMDL)

Madison Metropolitan Sewerage District