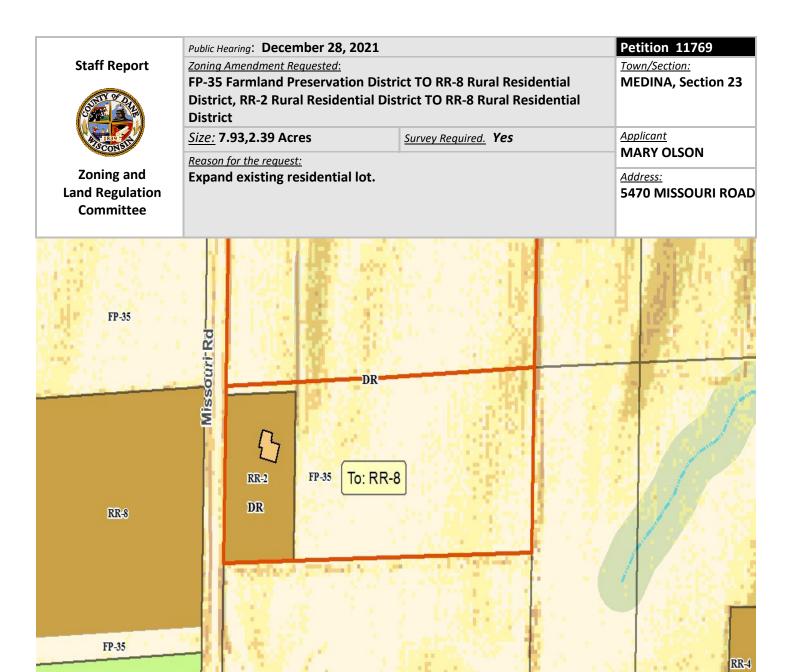

**DESCRIPTION:** Applicant proposes to expand an existing the existing ~2 acre RR-2 zoned residential lot by incorporating the adjoining ~8 acres of land. The ~8 acre property was created as the result of an unlawful land division. The proposal will resolve the land division violation and result in a new ~10 acre RR-8 zoned parcel.

**TOWN PLAN:** The property is located in the town's agricultural preservation area.

**RESOURCE PROTECTION:** No resource protection areas located on the property.

**STAFF:** As noted, the proposed parcel consolidation would correct a violation of the land division ordinance. No net change in residential density or land uses. Staff recommends approval of the petition with no conditions. Any questions about this petition or staff report please contact Majid Allan at (608) 720-0167 or allan@countyofdane.com