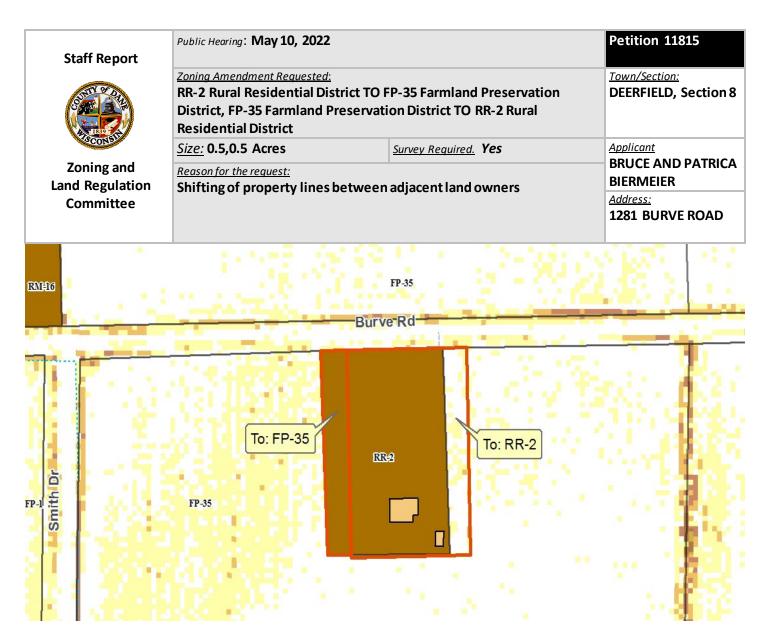

**DESCRIPTION:** Applicant proposes to adjust the boundary of the existing ~2.3 acre RR-2 zoned rural residential lot at 1281 Burve Road. The parcel lines would be revised to match the yard and field lines.

**STAFF:** Proposal is consistent with town plan policies. The area being zoned to FP-35 will need to be shown as lot 2 on the Certified Survey Map (CSM) encompassing a minimum of 35 acres of the surrounding farmland. Staff recommends approval of the petition.