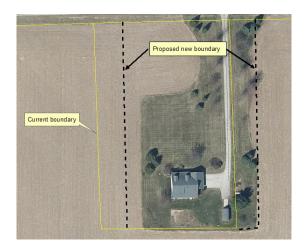

**DESCRIPTION:** Applicant proposes to adjust the boundary of the existing ~2.3 acre RR-2 zoned rural residential lot at 1281 Burve Road. The parcel lines would be revised to match the yard and field lines.