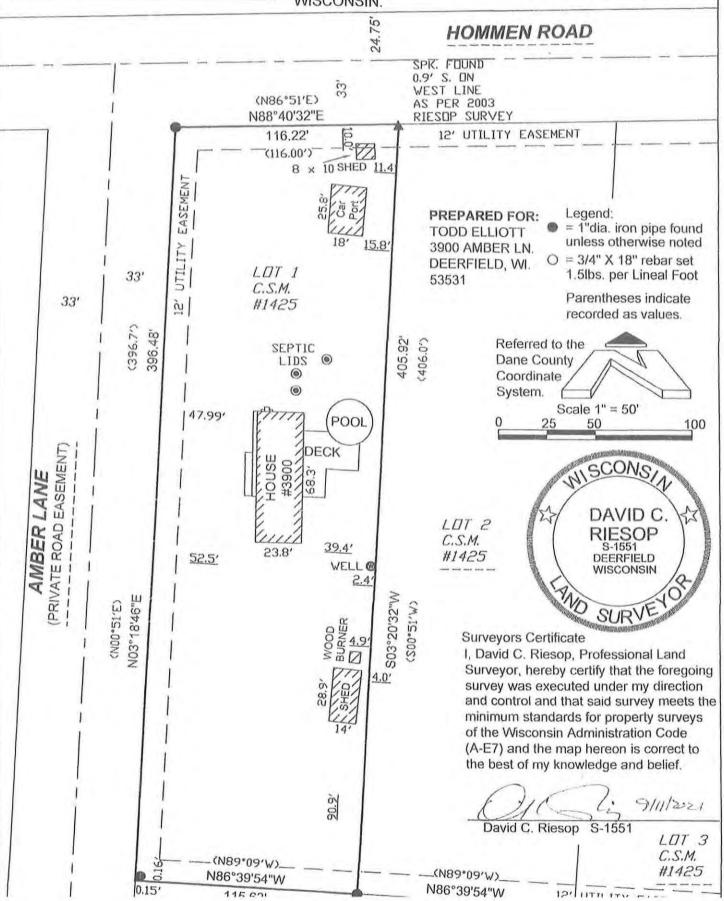

# Plat of Survey

LOT 1, DANE COUNTY CERTIFIED SURVEY MAP NUMBER 1425, T.7N., R.12E., TOWN OF DEERFIELD, DANE COUNTY, WISCONSIN.