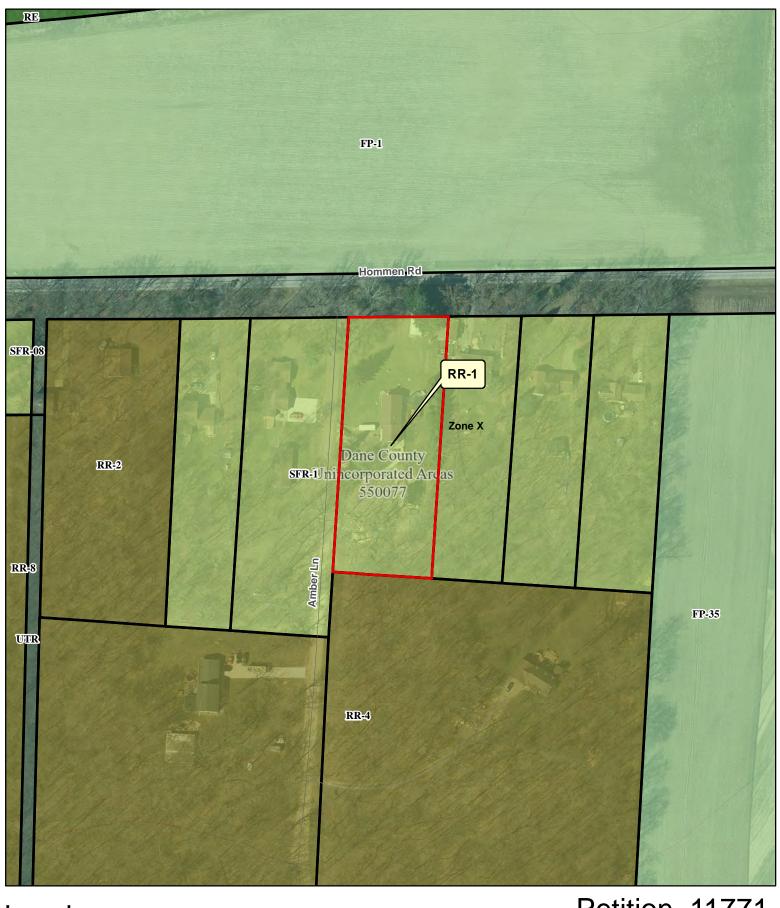

## Legend

Petition 11771 TODD ELLIOTT

### SFR-1 to RR-1

Lot 1 of Certified Survey Map #1425, Section 19, T07N, R12E, Town of Deerfield, Dane County, Wisconsin