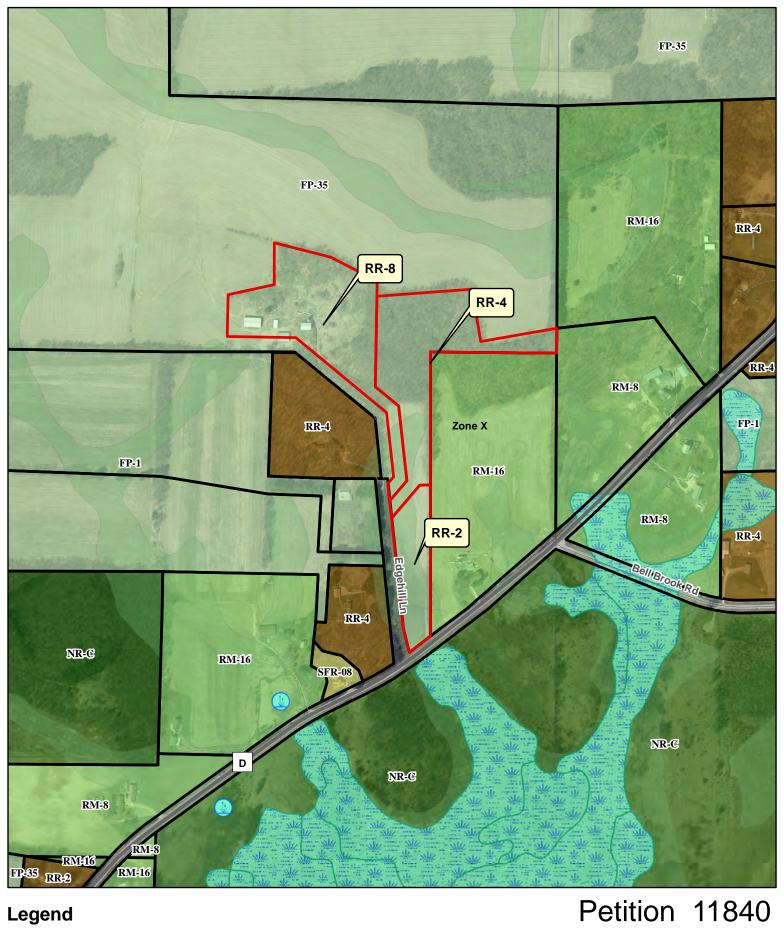

## **Dane County Rezone Petition**

 Application Date
 Petition Number

 04/13/2022
 DCPREZ-2022-11840

 06/28/2022
 DCPREZ-2022-11840

| OWNER INFORMATION                          |                                     |                             |                                 | AGENT INFORMATION |                         |                               |                             |       |
|--------------------------------------------|-------------------------------------|-----------------------------|---------------------------------|-------------------|-------------------------|-------------------------------|-----------------------------|-------|
| OWNER NAME<br>FRENCHTOWN FARMS LLC         |                                     |                             |                                 |                   | NAME<br>HORT            |                               | PHONE (with Code) (608) 712 |       |
| BILLING ADDRESS (Numbe                     | ADDRES                              |                             | SS (Number & Street             |                   |                         |                               |                             |       |
| (City, State, Zip)<br>NEW GLARUS, WI 53574 |                                     |                             | (City, State, Zip)              |                   |                         |                               |                             |       |
| E-MAIL ADDRESS                             | E-MAIL ADDRESS<br>exeterdesign@yaho |                             |                                 | oo.com            |                         |                               |                             |       |
| ADDRESS/L                                  | OCATION 1                           | ADDRESS/LOCATIO             |                                 |                   | TION 2                  | ION 2 ADDRESS/LOCATIO         |                             |       |
| ADDRESS OR LOCA                            | TION OF REZONE                      | ADDRESS OR LOCATION OF REZO |                                 |                   | OF REZONE               | ADDRESS OR LOCATION OF REZONE |                             |       |
| 530 Edgehill Lane                          |                                     |                             |                                 |                   |                         |                               |                             |       |
| TOWNSHIP<br>MONTROSE                       | SECTION T                           | TOWNSHIP                    |                                 |                   | SECTION                 | FOWNSHIP SECTION              |                             | ION   |
| PARCEL NUMBE                               | RS INVOLVED                         | PAR                         | CEL NUMBE                       | RS IN             | VOLVED                  | PARCEL NUMBERS INVOLVED       |                             |       |
| 0508-251                                   | -8500-0                             | 0508-251-9000-3             |                                 |                   | 0-3                     | 0508-251-8000-5               |                             |       |
|                                            |                                     | RE                          | EASON FO                        | R RE              | ZONE                    |                               |                             |       |
|                                            |                                     |                             |                                 |                   |                         |                               |                             |       |
| FR                                         | OM DISTRICT:                        |                             |                                 | TO DISTRICT:      |                         |                               |                             | ACRES |
| FP-35 Farmland Pre                         | eservation District                 |                             | RR-2 Rural Residential District |                   |                         | ct                            |                             | 2.6   |
| FP-35 Farmland Preservation District       |                                     |                             | RR-4 Rural Residential District |                   |                         | ct                            |                             | 7.7   |
| FP-35 Farmland Preservation District       |                                     |                             | RR-8 Rural Residential District |                   |                         | ct                            |                             | 8.9   |
| C.S.M REQUIRED?                            | PLAT REQUIRED?                      |                             | STRICTION<br>JIRED?             |                   | INSPECTOR'S<br>INITIALS | SIGNATURE:(Owner or Agent)    |                             |       |
| ☑ Yes ☐ No                                 | Yes 🗹 No                            | Yes                         | ☑ No                            | RWL1              |                         |                               |                             |       |
| Applicant Initials                         | Applicant Initials                  | Applicant Initi             | ials                            | -                 |                         | PRINT NAME:                   |                             |       |
|                                            |                                     |                             |                                 |                   |                         |                               |                             |       |
|                                            |                                     |                             |                                 |                   |                         | DATE:                         |                             |       |
|                                            |                                     |                             |                                 |                   |                         |                               |                             |       |

## REZONE ADDITION

| REZONE AFFEICATION                                                                                                                                                                                                                                                                                                                                                                                                                             |                                       |                                          |                             |                                                    |                                        |                                  |                                                                                 |  |
|------------------------------------------------------------------------------------------------------------------------------------------------------------------------------------------------------------------------------------------------------------------------------------------------------------------------------------------------------------------------------------------------------------------------------------------------|---------------------------------------|------------------------------------------|-----------------------------|----------------------------------------------------|----------------------------------------|----------------------------------|---------------------------------------------------------------------------------|--|
| APPLICANT INFORMATION                                                                                                                                                                                                                                                                                                                                                                                                                          |                                       |                                          |                             |                                                    |                                        |                                  |                                                                                 |  |
| Property Ow                                                                                                                                                                                                                                                                                                                                                                                                                                    | ner Name:                             | Name: Frenchtown Farms, LLC              |                             |                                                    | Agent Name:                            | Ed Short                         |                                                                                 |  |
| Address (Nu                                                                                                                                                                                                                                                                                                                                                                                                                                    | ess (Number & Street): W4537 Argue Rd |                                          |                             | Address (Number & Street):                         |                                        |                                  |                                                                                 |  |
| Address (City, State, Zip): New Glarus, WI 53574                                                                                                                                                                                                                                                                                                                                                                                               |                                       |                                          | Address (City, State, Zip): |                                                    |                                        |                                  |                                                                                 |  |
| Email Addres                                                                                                                                                                                                                                                                                                                                                                                                                                   | ss:                                   |                                          |                             |                                                    | Email Address: exeter                  |                                  | sign@yahoo.com                                                                  |  |
| Phone#:                                                                                                                                                                                                                                                                                                                                                                                                                                        |                                       | 608-843-2419                             | )                           |                                                    | Phone#:                                | 608-712-1040                     |                                                                                 |  |
| PROPERTY INFORMATION                                                                                                                                                                                                                                                                                                                                                                                                                           |                                       |                                          |                             |                                                    |                                        |                                  |                                                                                 |  |
| Township:                                                                                                                                                                                                                                                                                                                                                                                                                                      | Montro                                | Se Parcel Number(s)                      |                             | 0508-251-9000-3 8000-5 8500-0 8000-4 9500-8        |                                        |                                  |                                                                                 |  |
| Section:                                                                                                                                                                                                                                                                                                                                                                                                                                       | 25                                    | Property Address or Location:            |                             | Along East side Edgehill Road and westerly         |                                        |                                  |                                                                                 |  |
| REZONE DESCRIPTION                                                                                                                                                                                                                                                                                                                                                                                                                             |                                       |                                          |                             |                                                    |                                        |                                  |                                                                                 |  |
| Reason for the request. In the space below, please provide a brief but detailed explanation of the rezoning request. Include both current and proposed land uses, number of parcels or lots to be created, and any other relevant information. For more significant development proposals, attach additional pages as needed.  Is this application being submitted to correct a violation?  Yes No X                                           |                                       |                                          |                             |                                                    |                                        |                                  |                                                                                 |  |
| Creation of 3 residential lots off farm. Two of the proposed lots will have a Shared Driveway agreement with Frenchtown Farms, LLC                                                                                                                                                                                                                                                                                                             |                                       |                                          |                             |                                                    |                                        |                                  |                                                                                 |  |
| Existing Zoning                                                                                                                                                                                                                                                                                                                                                                                                                                |                                       |                                          |                             | posed Zoning<br>District(s)                        |                                        | Acres                            |                                                                                 |  |
| District(s) FP-35                                                                                                                                                                                                                                                                                                                                                                                                                              |                                       |                                          | RR-2, RR-4 & RF             |                                                    | 2.6,                                   | 2.6, 7.7 & 8.9= 19.2 acres total |                                                                                 |  |
|                                                                                                                                                                                                                                                                                                                                                                                                                                                | 11 33                                 |                                          |                             | 100-2, 100-4 & 10                                  | 1-0                                    | · ·                              |                                                                                 |  |
|                                                                                                                                                                                                                                                                                                                                                                                                                                                |                                       |                                          |                             |                                                    |                                        |                                  |                                                                                 |  |
|                                                                                                                                                                                                                                                                                                                                                                                                                                                |                                       |                                          |                             |                                                    |                                        |                                  |                                                                                 |  |
| Applications will not be accepted until the applicant has contacted the town and consulted with department staff to determine that all necessary information has been provided. Only complete applications will be accepted. All information from the checklist below must be included. Note that additional application submittal requirements apply for commercial development proposals, or as may be required by the Zoning Administrator. |                                       |                                          |                             |                                                    |                                        |                                  |                                                                                 |  |
| ☐ Scaled of propose boundar                                                                                                                                                                                                                                                                                                                                                                                                                    | d property                            | Legal descrip<br>of zoning<br>boundaries |                             | Information for commercial develop (if applicable) | ☐ Pre-application value and department | with town                        | ☐ Application fee (non-<br>refundable), payable to<br>the Dane County Treasurer |  |
| I certify by my signature that all information provided with this application is true and correct to the best of my knowledge and understand that submittal of false or incorrect information may be grounds for denial. Permission is hereby granted for Department staff to access the property if necessary to collect information as part of the review of this application. Any                                                           |                                       |                                          |                             |                                                    |                                        |                                  |                                                                                 |  |

Lot 1 (FP-35 to RR-2

Part of the SW1/4 of the NE1/4, Part of the Fractional SE1/4 of the NE1/4, Part of the NW1/4 of the SE1/4 and Part of the Fractional NE1/4 of the SE1/4, Section 25, Town 5 North, Range 8 East, Town of Montrose, Dane County, Wisconsin, described as follows:

Lot 2 (FP-35 to RR-4) (Shared Driveway agreement with Frenchtown Farms)
Part of NW1/4 of the NE1/4, Part of the Fractional NE1/4 of the NE1/4, Part of the SW1/4 of the NE1/4
and Part of the Fractional SE1/4 of the NE1/4, Section 25, Town 5 North, Range 8 East, Town of
Montrose, Dane County, Wisconsin, described as follows:

Lot 3 (FP-35 to RR-8) (Shared Driveway agreement with Frenchtown Farms)
Part of NW1/4 of the NE1/4 and Part of the SW1/4 of the NE1/4, Section 25, Town 5 North, Range 8
East, Town of Montrose, Dane County, Wisconsin, described as follows: