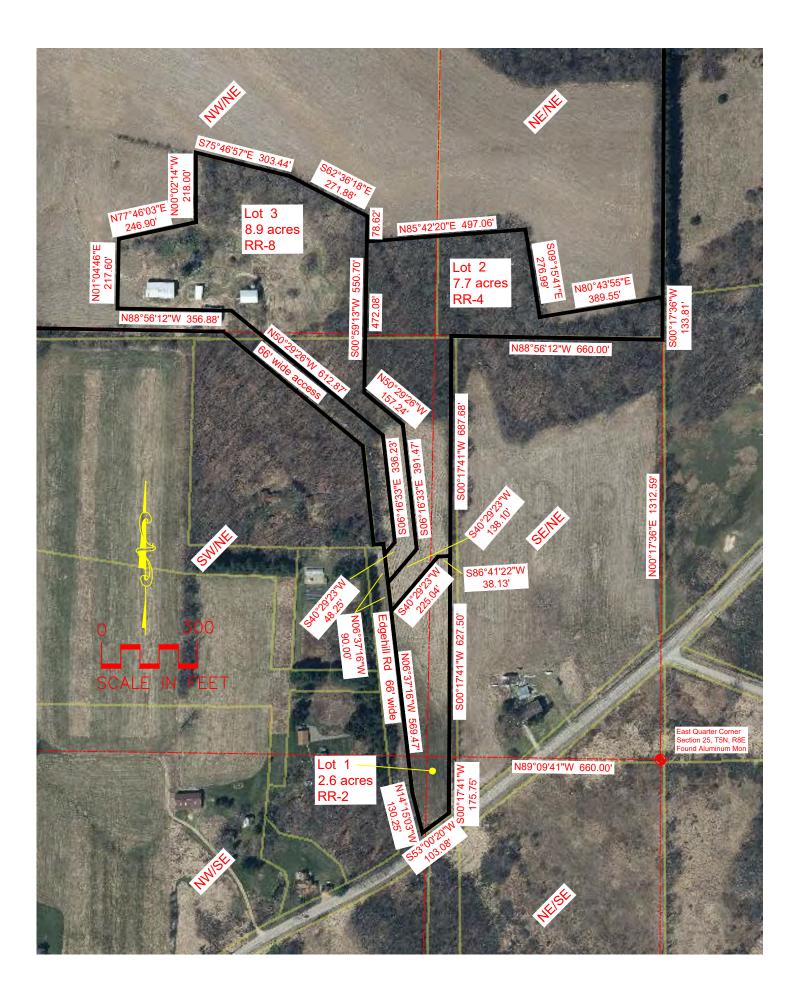

Lot 1 (FP-35 to RR-2

Part of the SW1/4 of the NE1/4, Part of the Fractional SE1/4 of the NE1/4, Part of the NW1/4 of the SE1/4 and Part of the Fractional NE1/4 of the SE1/4, Section 25, Town 5 North, Range 8 East, Town of Montrose, Dane County, Wisconsin, described as follows:

Commencing at the East Quarter Corner of said Section 25; Thence along the South line of the NE1/4, N89°09′41″W, 660.0 feet to a point known as the Point of Beginning; Thence S00°17′41″W, 175.75 feet to the north Right of Way of County Highway D; Thence along said Right of Way, S53°00′20″W, 103.08 feet to the East Right of Way of Edgehill Road; Thence along said Right of Way, N14°15′03″W, 130.25 feet; Thence continuing along said Right of Way, N06°37′16″W, 569.47 feet; Thence N40°29′22″E, 225.04 feet; Thence N86°41′22″E, 38.13 feet; thence S00°17′41″W. 627.50 feet to the Point of Beginning. Said Parcel contains 2.6 acres.

Lot 2 (FP-35 to RR-4) (Shared Driveway agreement with Frenchtown Farms)
Part of NW1/4 of the NE1/4, Part of the Fractional NE1/4 of the NE1/4, Part of the SW1/4 of the NE1/4
and Part of the Fractional SE1/4 of the NE1/4, Section 25, Town 5 North, Range 8 East, Town of
Montrose, Dane County, Wisconsin, described as follows:

Commencing at the East Quarter Corner of said Section 25; Thence along the East line of the NE1/4, N00°17′36″E, 1312.59 feet to a point known as the Point of Beginning; Thence along the North line of the Factional SE1/4 of the NE1/4, N88°56′12″W, 660.0 feet; Thence S00°17′41″W, 687.68 feet; Thence S86°41′22″W, 38.13 feet; Thence S40°29′23″W, 225.04 feet to the East Right of Way of Edgehill Road; Thence along said Right of Way, N06°37′16″W, 90.00 feet; Thence N40°29′23″E, 138.10 feet; Thence N06°16′33″W, 391.47 feet; Thence N50°29′26″W, 157.24 feet; Thence N00°59′13″E, 472.08 feet; Thence N85°42′20″E, 497.06 feet; Thence S09°15′41″E, 276.99 feet; Thence N80°43′55″E, 389.55 feet to the East line of the NE1/4; Thence along said East line, S00°17′36″W, 133.81 feet to the Point of Beginning. Said parcel contains 7.7 acres.

Lot 3 (FP-35 to RR-8) (Shared Driveway agreement with Frenchtown Farms)
Part of NW1/4 of the NE1/4 and Part of the SW1/4 of the NE1/4, Section 25, Town 5 North, Range 8
East, Town of Montrose, Dane County, Wisconsin, described as follows:

Commencing at the East Quarter Corner of said Section 25; Thence along the East line of the NE1/4, N00°17′36″E, 1312.59 feet; N00°17′36″E, 133.81 feet; Thence S80°43′55″W, 389.55 feet; Thence N09°15′41″W, 276.99 feet; Thence S85°42′20″W, 497.06 feet to a point known as the Point of Beginning; Thence S00°59′13″W, 472.08 feet; Thence S50°29′26″E, 157.24 feet; Thence S06°16′33″E, 391.47 feet; Thence S40°29′33″W, 138.10 feet to the East Right of Way of Edgehill Road; Thence along said Right of Way, N06°37′16″W, 90.00 feet; Thence S40°29′23″E, 48.25 feet; Thence N06°16′33″W, 336.23 feet; Thence N50°29′26″W, 612.87 feet; Thence N88°56′12″W, 356.88 feet; Thence N01°04′46″E, 217.60 feet; Thence N77°46′03″E, 246.90 feet; Thence N00°02′14″W, 218.00 feet; Thence S75°46′57″E, 303.44 feet; Thence S62°36′18″E, 271.88 feet; Thence S00°59′13″W, 78.62 feet to the Point of Beginning. Said parcel contains 8.9 acres.