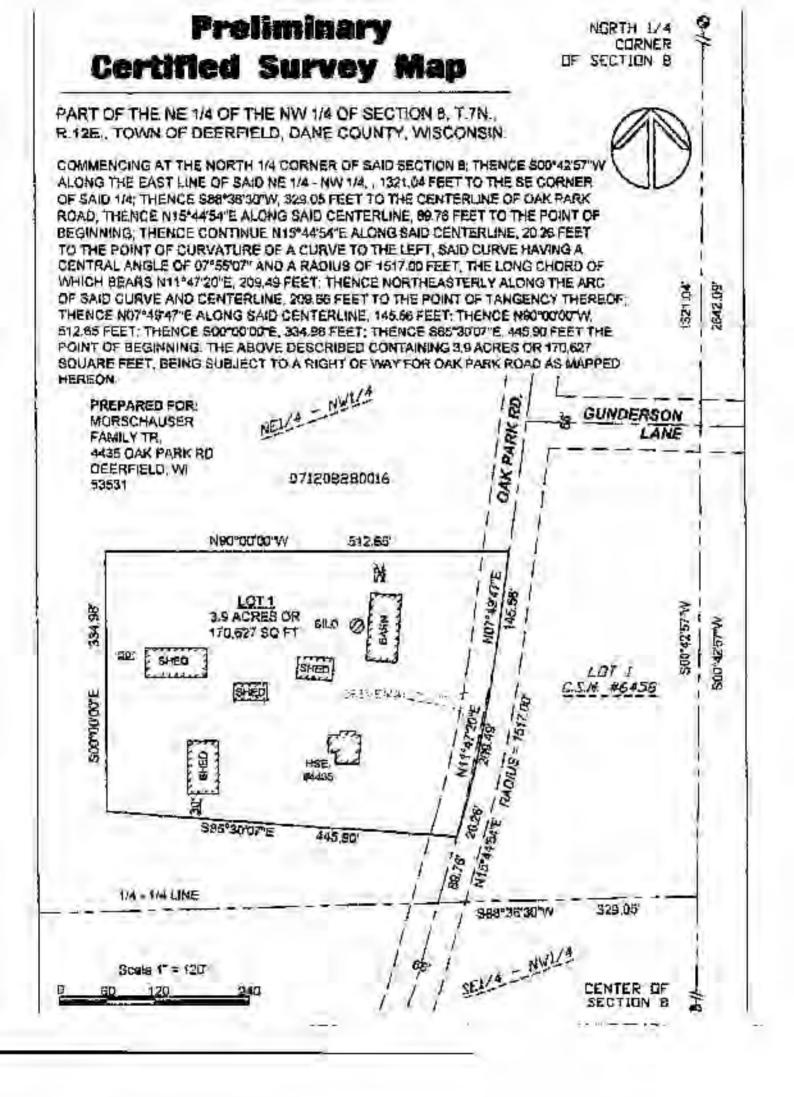

| Public H    | earing Date 2/27/2018 | Petition Number 11251     | Applicant: John Morschauser   |
|-------------|-----------------------|---------------------------|-------------------------------|
| Town        | Deerfield             | A-1EX Adoption 10/26/1978 | 3 Orig Farm Owner Morschauser |
| Section:    | 06, 07, 08            | Density Number 35         | Original Farm Acres 233.4     |
| Density Stu | dy Date 2/27/2018     | Original Splits 6.67      | Available Density Unit(s) 2   |

## Reasons/Notes:

At approximately 235 acres, the original Morschauser farm was eligible for 6 splits. 4 prior splits taken per rezone 4982, and CSMs 6458, 7669, and 8438.

Property remains eligible for 2 possible splits. If the petition is approved, 1 split will remain

Note: Parcels included in the density study reflect farm ownership and acreage as of the date of town plan adoption, or other date specified. Density study is based on the original farm acreage, NOT acreage currently owned.

| Parcel #     | <u>Acres</u> | Owner Name                               | <u>CSM</u> |
|--------------|--------------|------------------------------------------|------------|
| 071208285502 | 2.37         | BRUCE J BIERMEIER & PATRICIA A BIERMEIER | 07669      |
| 071208285011 | 35.27        | BRUCE J BIERMEIER & PATRICIA A BIERMEIER |            |
| 071208295000 | 38.16        | JOHN G MORSCHAUSER & IRENE MORSCHAUSER   |            |
| 071208283504 | 3.18         | JOHN G MORSCHAUSER & IRENE MORSCHAUSER   | 06458      |
| 071208280016 | 34.23        | JOHN G MORSCHAUSER & IRENE MORSCHAUSER   |            |
| 071208190006 | 39.74        | JOHN G MORSCHAUSER & IRENE MORSCHAUSER   |            |
| 071207180000 | 35.31        | JOHN G MORSCHAUSER & IRENE MORSCHAUSER   |            |
| 071206495002 | 35.03        | MORSCHAUSER FAMILY TR                    |            |
| 071208380015 | 10.09        | SCOTT F MICHEL & KATIE J MICHEL          | 08438      |