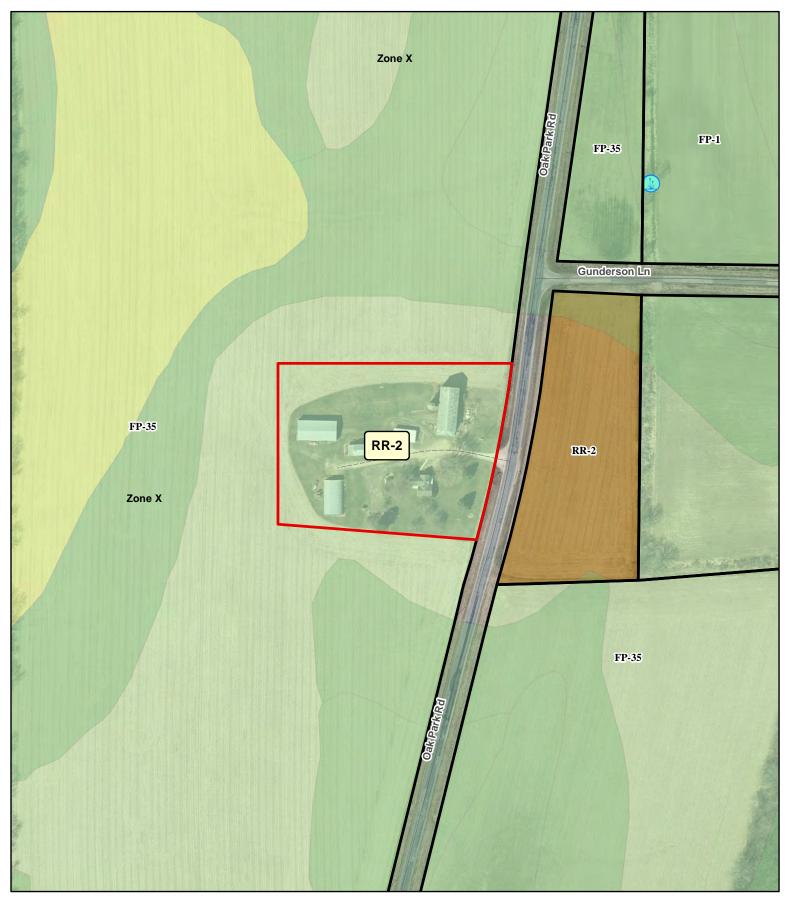

| Dane County Rezone Petition             |                    |                                   |                                 | Арр                                                 | lication Date                 | Petition Number                          |              |      |
|-----------------------------------------|--------------------|-----------------------------------|---------------------------------|-----------------------------------------------------|-------------------------------|------------------------------------------|--------------|------|
| Dane County Rezone retition             |                    |                                   |                                 | 02                                                  | 2/07/2022                     | DCPREZ-2022-1181                         |              |      |
|                                         |                    |                                   |                                 | c Hearing Date                                      | 816                           |                                          |              |      |
|                                         |                    |                                   |                                 | 0                                                   | 5/10/2022                     |                                          |              |      |
| ОИ                                      | NER INFORMATIO     | N                                 |                                 |                                                     | AG                            | GENT INFORMATI                           | ON           |      |
| OWNER NAME<br>MORSCHAUSER F             | AMILY TR           | PHONE (with<br>Code)<br>(608) 698 |                                 | WISCONSIN MAPPING LLC Code)                         |                               | PHONE (w<br><sup>Code)</sup><br>(608) 76 |              |      |
| BILLING ADDRESS (Numbe<br>1354 BURVE RD | r & Street)        |                                   |                                 | ADDRESS (Number & Street)<br>306 WEST QUARRY STREET |                               |                                          |              |      |
| (City, State, Zip)<br>DEERFIELD, WI 535 | 531                |                                   |                                 | (City, State, Zip)<br>Deerfield, WI 53531           |                               |                                          |              |      |
| E-MAIL ADDRESS<br>jmorch@hotmail.con    | n                  |                                   |                                 | E-MAIL ADDRESS<br>wismapping@charter.net            |                               |                                          |              |      |
| ADDRESS/L                               | OCATION 1          | AD                                | DRESS/L                         | OCAT                                                | TION 2                        | ADDRESS                                  | LOCATIO      | N 3  |
| ADDRESS OR LOCA                         | TION OF REZONE     | ADDRES                            | SS OR LOCATION OF REZONE        |                                                     | ADDRESS OR LOCATION OF REZONE |                                          | EZONE        |      |
| 4435 Oak Park Road                      | 1                  |                                   |                                 |                                                     |                               |                                          |              |      |
|                                         | SECTION T          | OWNSHIP                           |                                 | :                                                   | SECTION                       | TOWNSHIP                                 | SEC.         | ΓΙΟΝ |
| PARCEL NUMBE                            | RS INVOLVED        | PAR                               | CEL NUMBE                       | RS IN                                               | OLVED                         | PARCEL NUM                               | BERS INVOL   | VED  |
| 0712-082                                | -8001-6            |                                   |                                 |                                                     |                               |                                          |              |      |
|                                         |                    | RE                                | EASON FO                        | R REZ                                               | ONE                           |                                          |              |      |
| SEPARATING EXIS                         | TING RESIDENCE     | FROM FAI                          | RMLAND                          |                                                     |                               |                                          |              |      |
| FR                                      | OM DISTRICT:       |                                   |                                 | TO DISTRICT:                                        |                               |                                          | ACRES        |      |
| FP-35 Farmland Preservation District    |                    |                                   | RR-2 Rural Residential District |                                                     |                               | 3.9                                      |              |      |
| C.S.M REQUIRED?                         | PLAT REQUIRED?     |                                   | STRICTION<br>JIRED?             | '                                                   | NSPECTOR'S<br>INITIALS        | SIGNATURE:(Own                           | er or Agent) | •    |
| 🗹 Yes 🗌 No                              | 🗌 Yes 🗹 No         | Yes                               | 🗹 No                            |                                                     | RWL1                          |                                          |              |      |
| Applicant Initials                      | Applicant Initials | Applicant Initi                   | ials                            | -                                                   |                               | PRINT NAME:                              |              |      |
|                                         |                    |                                   |                                 |                                                     |                               | DATE:                                    |              |      |
|                                         |                    |                                   |                                 |                                                     |                               |                                          |              |      |
|                                         |                    |                                   |                                 |                                                     |                               |                                          |              |      |

## Legend

| Wetland    | Significant Soils |         |  |
|------------|-------------------|---------|--|
| Floodplain |                   | Class 1 |  |
|            |                   | Class 2 |  |