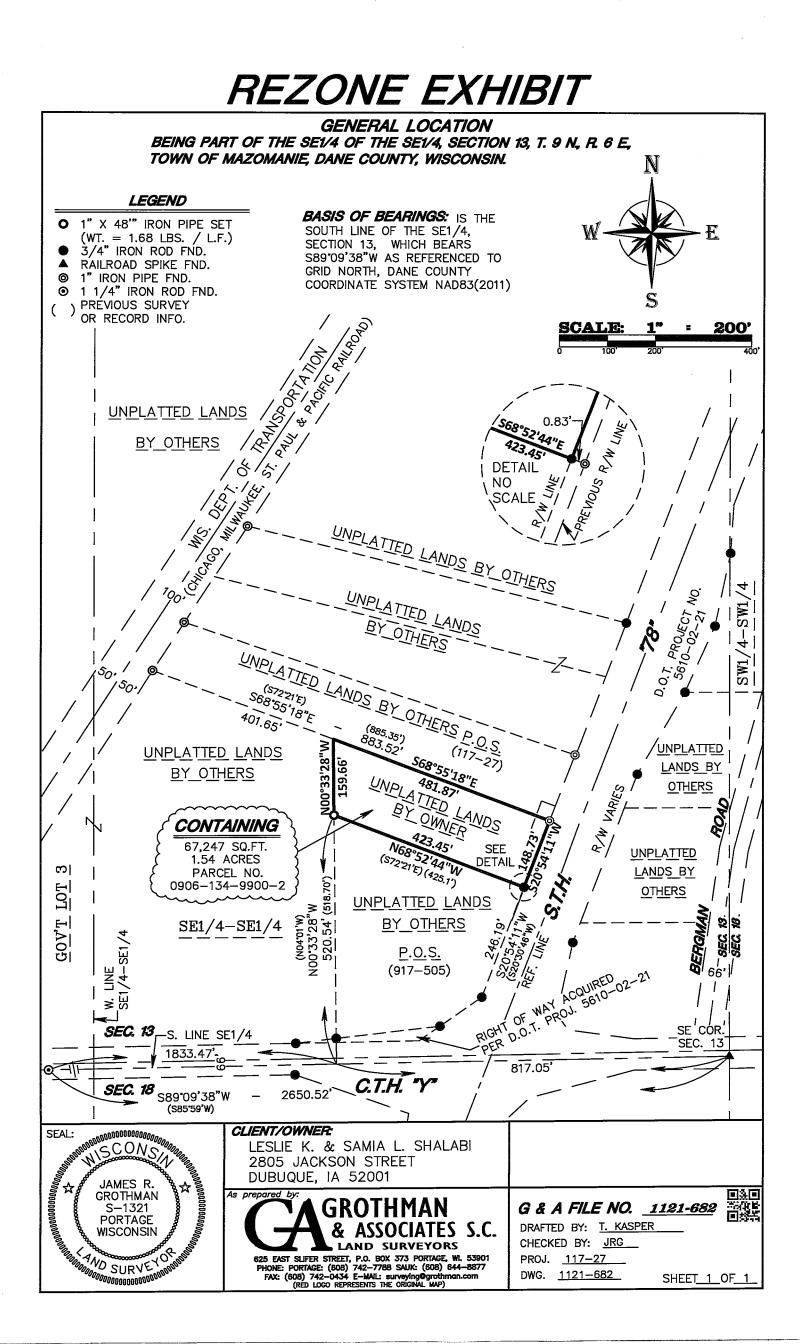

#### **LEGAL DESCRIPTION**

#### Leslie Shalabi Property Town of Mazomanie, Dane County, WI

#### Lands to be Rezoned from FP1 to RR1:

Being part of the Southeast Quarter of the Southeast Quarter, Section 13, Town 9 North, Range 6 East, Town of Mazomanie, Dane County, Wisconsin, described as follows:

Commencing at the Southeast corner of said Section 13; thence South 89°09'38" West along the South line of the Southeast Quarter, 817.05 feet; thence North 00°33'28" West, 520.54 feet to the point of beginning; thence continuing North 00°33'28" West, 159.66 feet; thence South 68°55'18" East, 481.87 feet to a point in the Westerly right-of-way line of State Trunk Highway 78; thence South 20°54'11" West along said Westerly right-of-way line, 148.73 feet; thence North 68°52'44" West, 423.45 feet to the point of beginning. Containing 67,247 square feet (1.54 acres), more or less.

#### THIS DESCRIPTION WAS PREPARED BY:

#### **GROTHMAN & ASSOCIATES, S.C. JAMES R. GROTHMAN** Professional Land Surveyor, No. 1321

Dated: November 18, 2021 File No.: 1121-682

THIS DESCRIPTION WAS PREPARED FOR: Leslie Shalabi