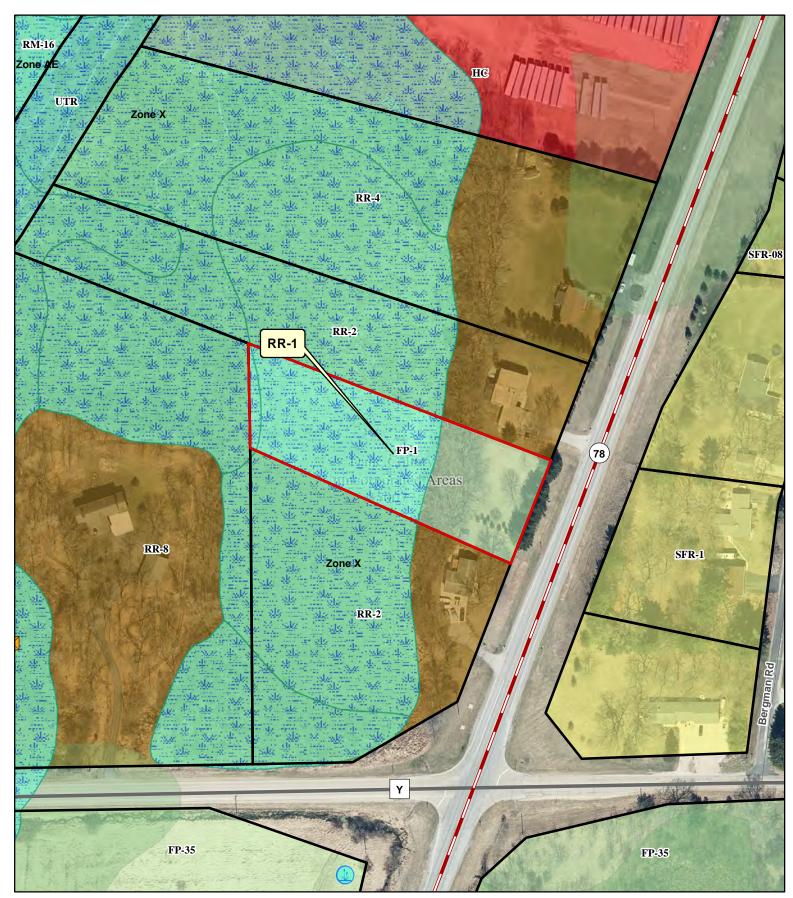

| Dana County Pazona Potition                                                                                                    |                    |                               |                                         | Application Date                                    | Petiti        | Petition Number                   |       |  |
|--------------------------------------------------------------------------------------------------------------------------------|--------------------|-------------------------------|-----------------------------------------|-----------------------------------------------------|---------------|-----------------------------------|-------|--|
| Dane County Rezone Petition                                                                                                    |                    |                               |                                         | 11/18/2021                                          |               | DCPREZ-2021-11794                 |       |  |
|                                                                                                                                |                    |                               |                                         | Public Hearing Date                                 | DCPREZ        |                                   |       |  |
|                                                                                                                                |                    |                               |                                         | 01/25/2022                                          |               |                                   |       |  |
| OV                                                                                                                             | VNER INFORMATIC    | N                             |                                         | AGENT INFORMATION                                   |               |                                   |       |  |
| OWNER NAME<br>LESLIE & SAMIA SHALABI                                                                                           |                    | PHONE (with<br>Code)          | ith Area AGENT NAME<br>GROTHMAN AND     |                                                     | ASSOCIATES    | PHONE (with<br>Code)<br>(608) 742 |       |  |
| BILLING ADDRESS (Number & Street)<br>2805 JACKSON ST                                                                           |                    |                               |                                         | ADDRESS (Number & Street)<br>625 EAST SLIFER STREET |               |                                   |       |  |
| (City, State, Zip)<br>DUBUQUE, IA 52001                                                                                        |                    |                               | (City, State, Zip)<br>Portage, WI 53901 |                                                     |               |                                   |       |  |
| E-MAIL ADDRESS<br>leslie.shalabi@gmail.com                                                                                     |                    |                               | E-MAIL ADDRESS<br>akasper@grothman.com  |                                                     |               |                                   |       |  |
| ADDRESS/LOCATION 1 AD                                                                                                          |                    |                               | DRESS/LC                                | RESS/LOCATION 2 ADDRESS/LOCATION 3                  |               |                                   | 13    |  |
| ADDRESS OR LOCATION OF REZONE                                                                                                  |                    | ADDRESS OR LOCATION OF REZONE |                                         | ADDRESS OR LOCATION OF REZONE                       |               |                                   |       |  |
| South of 7211 State Hwy 78                                                                                                     |                    |                               |                                         |                                                     |               |                                   |       |  |
| TOWNSHIP<br>MAZOMANIE                                                                                                          | SECTION 1<br>13    | OWNSHIP SECTION               |                                         | SECTION                                             | TOWNSHIP      | TOWNSHIP SECTION                  |       |  |
| PARCEL NUMBE                                                                                                                   | RS INVOLVED        | PARCEL NUMBERS INVOLVED       |                                         | PARCEL NUMBERS INVOLVED                             |               |                                   |       |  |
| 0906-134                                                                                                                       | -9900-2            |                               |                                         |                                                     |               |                                   |       |  |
|                                                                                                                                |                    | RE                            | EASON FOR                               | REZONE                                              |               |                                   |       |  |
| CREATING ONE RE                                                                                                                | ESIDENTIAL LOT     |                               |                                         |                                                     |               |                                   |       |  |
| FROM DISTRICT:                                                                                                                 |                    |                               |                                         | TO DISTRICT:                                        |               |                                   | ACRES |  |
| FP-1 Farmland Preservation District                                                                                            |                    |                               | RR-1 Rural Residential District         |                                                     |               | 1.54                              |       |  |
| C.S.M REQUIRED?                                                                                                                | PLAT REQUIRED?     |                               | STRICTION<br>JIRED?                     | INSPECTOR'S<br>INITIALS                             | SIGNATURE:(Ow | ner or Agent)                     |       |  |
| 🗹 Yes 🗌 No                                                                                                                     | 🗌 Yes 🗹 No         | Yes                           | 🗹 No                                    | RWL1                                                |               |                                   |       |  |
| Applicant Initials                                                                                                             | Applicant Initials | _ Applicant Initials          |                                         |                                                     | PRINT NAME:   |                                   |       |  |
| COMMENTS: 1. PROVIDE INFORMATION REGARDING STATE HIGHWAY<br>ACCESS.<br>2. PROVIDE EVIDENCE TO SHOW THAT THERE IS AN ACCEPTABLE |                    |                               |                                         |                                                     |               |                                   |       |  |
| BUILDING AREA ON THE PROPERTY DUE TO WETLAND SETBACK AND<br>HIGHWAY SETBACK REQUIREMENTS.                                      |                    |                               |                                         |                                                     |               |                                   |       |  |

### Legend

| Wetland    | Significant Soils |         |  |
|------------|-------------------|---------|--|
| Floodplain |                   | Class 1 |  |
|            |                   | Class 2 |  |

## Petition 11794 LESLIE & SAMIA SHALABI