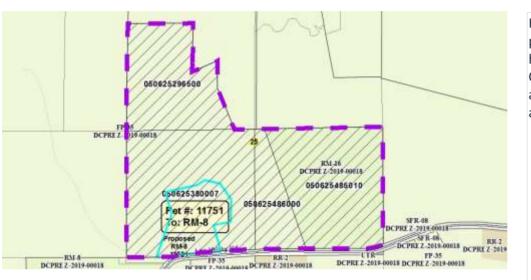

| Public H                      | learing Dat | <b>e</b> 10/26/2021    | Petition Number 11751 Applicant: Barrett Browning |                             | Applicant: Barrett Browning      |
|-------------------------------|-------------|------------------------|---------------------------------------------------|-----------------------------|----------------------------------|
| Town                          | Perry       |                        | A-1EX Adoption                                    | 8/22/1979                   | Orig Farm Owner Jacobson, Robert |
| Section:                      | 25          |                        | Density Number                                    | 35                          | Original Farm Acres 96.73        |
| Density Study Date 10/26/2021 |             | <b>Original Splits</b> | 2.76                                              | Available Density Unit(s) 1 |                                  |

## Reasons/Notes:

Homesites created to date: 2 per CSM 8818 and existing home on PIN 0506-253-8000-7. One possible split will remain available if petition 11751 is approved.

Note: Parcels included in the density study reflect farm ownership and acreage as of the date of town plan adoption, or other date specified. Density study is based on the original farm acreage, NOT acreage currently owned.

| Parcel #     | <u>Acres</u> | <u>Owner Name</u>                 | <u>CSM</u> |
|--------------|--------------|-----------------------------------|------------|
| 050625486000 | 8.83         | OK ENTERPRISES LLC                |            |
| 050625380007 | 38.12        | OK ENTERPRISES LLC                |            |
| 050625296500 | 21.49        | OK ENTERPRISES LLC                |            |
| 050625485010 | 28.29        | TRACY D MORLAND & LAURA D MORLAND | 08818      |