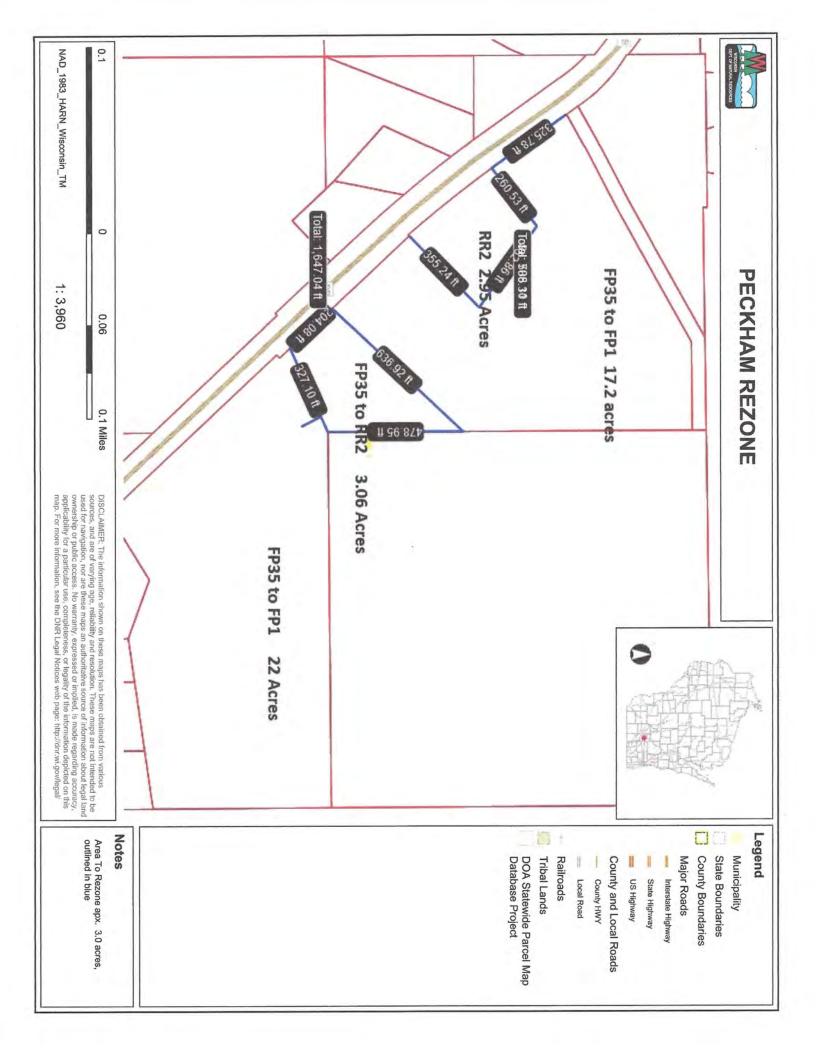

### PECKHAM REZONE

NAD\_1983\_HARN\_Wisconsin\_TM

DISCLAIMER: The information shown on these maps has been obtained from various sources, and are of varying age, reliability and resolution. These maps are not intended to be used for navigation, nor are these maps an authoritative source of information about legal land ownership or public access. No warranty, expressed or implied, is made regarding accuracy, applicability for a particular use, completeness, or legality of the information depicted on this map. For more information, see the DNR Legal Notices web page: http://dnr.wi.gov/legal/

Area to Rezone apx. 3.0 acres Outlined in blue