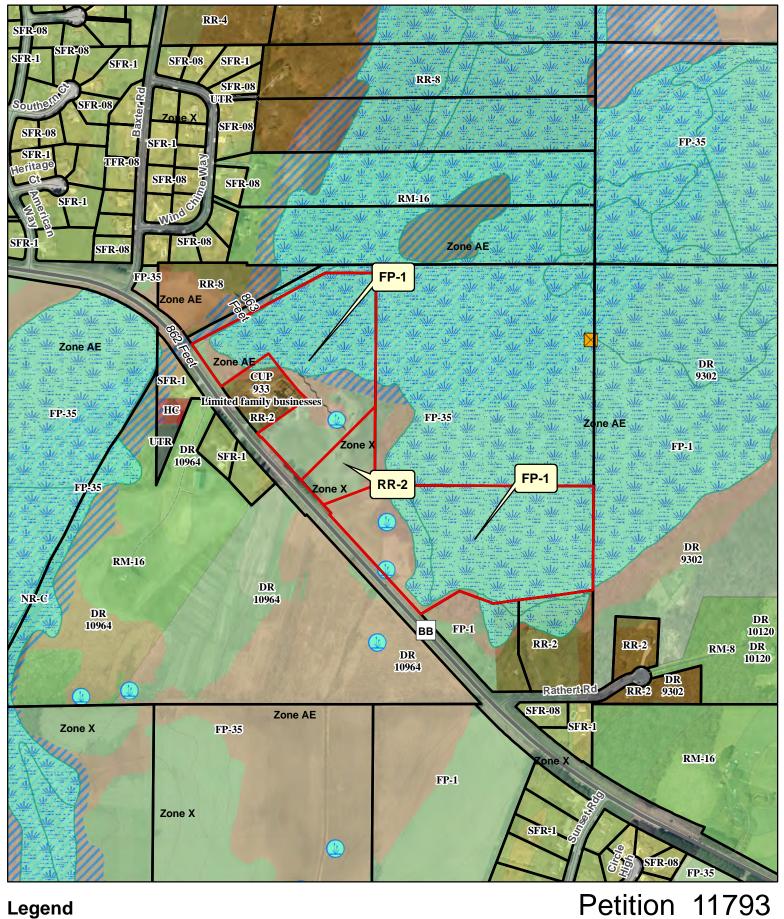

#### FP-35 TO FP-1

A parcel of land located in the NE ¼ and NW ¾ of the SW ¾, all in Section 11, T7N, R11E, in the Town of Cottage Grove, Dane County, Wisconsin being more particularly described as follows: beginning at the center of said Section 11: thence South along the east line of said NE ¼ of the SW ¼, 632.87 feet; thence S 81°57′48″W along the north line of C.S.M. No. 1136, 611.11 feet; thence Northwesterly, 220.85 feet; thence Southwesterly, 275.71 feet to the northeasterly right of way of CTH BB; thence Northwesterly along said right of way, 826 feet; thence Northeasterly, 327 feet to the north line of the NE ¼ of the SW ¼; thence East along said north line, 1340 feet to the point of beginning. This description contains 22.00 acres.

#### P-35 TO RR2

A parcel of land located in the NE ¼ and NW ¼ of the SW ¼, and in the SW ¼ of the NW ¼, all in Section 11, T7N, R11E, in the Town of Cottage Grove, Dane County, Wisconsin being more particularly described as follows:

Commencing at the center of said Section 11; thence West along the north line of said NE ¼ of the SW ¼, 1340 feet to the southeast corner of said SW ¼ of the NW ¼, to the point of beginning; thence North along the east line of said SW ¼ of the NW ¼, 479; thence Southwesterly, 637 feet; to the northeasterly right of way of County Highway BB; thence Southeasterly along said right of way, 204 feet; thence Northeasterly, 327 to the point of beginning. This description contains 3.06 acres.

#### FP-35 TO FP-1

A parcel of land located in the SW ¼ of the NW 1/4, Section 11, T7N, R11E, in the Town of Cottage Grove, Dane County, Wisconsin being more particularly described as follows:

Commencing at the center of said Section 11: thence West along the north line of the NE ¼ of the SW ¼, 1340 feet to the east line of said SW ¼ of the NW ¼; thence North along said east line, 315 feet to the point of beginning.

Thence continue North along said east line, 781 feet; thence West, 200 feet; thence Southwesterly, 1020 feet to the northeasterly right of way of County Highway BB; thence Southeasterly along said right of way, 330 feet; thence N 50°E, 260 feet; thence S 4°E, 360 feet; thence S 50°W, 355 feet to the northeasterly right of way of County Highway BB; thence Southeasterly along said right of way, 360 feet; thence Northeasterly, 637 feet to the point of beginning. This description contains 17.24 acres.