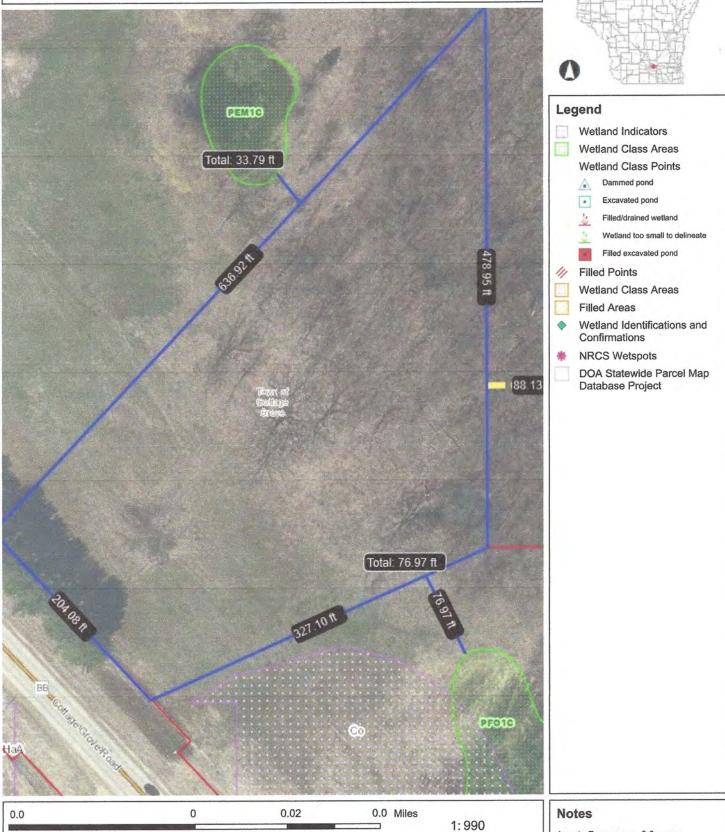

#### FP-35 TO FP-1

A parcel of land located in the NE ¼ and NW ¾ of the SW ¾, all in Section 11, T7N, R11E, in the Town of Cottage Grove, Dane County, Wisconsin being more particularly described as follows: beginning at the center of said Section 11: thence South along the east line of said NE ¼ of the SW ¼, 632.87 feet; thence S 81°57′48″W along the north line of C.S.M. No. 1136, 611.11 feet; thence Northwesterly, 220.85 feet; thence Southwesterly, 275.71 feet to the northeasterly right of way of CTH BB; thence Northwesterly along said right of way, 826 feet; thence Northeasterly, 327 feet to the north line of the NE ¼ of the SW ¼; thence East along said north line, 1340 feet to the point of beginning. This description contains 22.00 acres.

#### P-35 TO RR2

A parcel of land located in the NE ¼ and NW ¼ of the SW ¼, and in the SW ¼ of the NW ¼, all in Section 11, T7N, R11E, in the Town of Cottage Grove, Dane County, Wisconsin being more particularly described as follows:

Commencing at the center of said Section 11; thence West along the north line of said NE ¼ of the SW ¼, 1340 feet to the southeast corner of said SW ¼ of the NW ¼, to the point of beginning; thence North along the east line of said SW ¼ of the NW ¼, 479; thence Southwesterly, 637 feet; to the northeasterly right of way of County Highway BB; thence Southeasterly along said right of way, 204 feet; thence Northeasterly, 327 to the point of beginning. This description contains 3.06 acres.

#### FP-35 TO FP-1

A parcel of land located in the SW ¼ of the NW 1/4, Section 11, T7N, R11E, in the Town of Cottage Grove, Dane County, Wisconsin being more particularly described as follows:

Commencing at the center of said Section 11: thence West along the north line of the NE ¼ of the SW ¼, 1340 feet to the east line of said SW ¼ of the NW ¼; thence North along said east line, 315 feet to the point of beginning.

Thence continue North along said east line, 781 feet; thence West, 200 feet; thence Southwesterly, 1020 feet to the northeasterly right of way of County Highway BB; thence Southeasterly along said right of way, 330 feet; thence N 50°E, 260 feet; thence S 4°E, 360 feet; thence S 50°W, 355 feet to the northeasterly right of way of County Highway BB; thence Southeasterly along said right of way, 360 feet; thence Northeasterly, 637 feet to the point of beginning. This description contains 17.24 acres.

Area to Rezone apx. 3.0 acres Outlined in blue