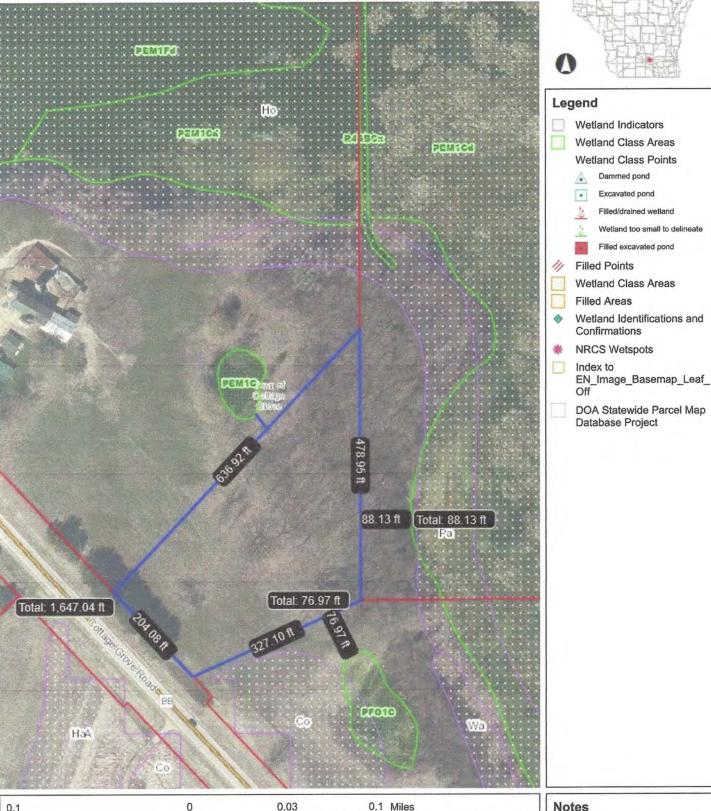

#### FP-35 TO FP-1

A parcel of land located in the NE ¼ and NW ¾ of the SW ¾, all in Section 11, T7N, R11E, in the Town of Cottage Grove, Dane County, Wisconsin being more particularly described as follows: beginning at the center of said Section 11: thence South along the east line of said NE ¼ of the SW ¼, 632.87 feet; thence S 81°57′48″W along the north line of C.S.M. No. 1136, 611.11 feet; thence Northwesterly, 220.85 feet; thence Southwesterly, 275.71 feet to the northeasterly right of way of CTH BB; thence Northwesterly along said right of way, 826 feet; thence Northeasterly, 327 feet to the north line of the NE ¼ of the SW ¼; thence East along said north line, 1340 feet to the point of beginning. This description contains 22.00 acres.

#### P-35 TO RR2

A parcel of land located in the NE ¼ and NW ¼ of the SW ¼, and in the SW ¼ of the NW ¼, all in Section 11, T7N, R11E, in the Town of Cottage Grove, Dane County, Wisconsin being more particularly described as follows:

Commencing at the center of said Section 11; thence West along the north line of said NE ¼ of the SW ¼, 1340 feet to the southeast corner of said SW ¼ of the NW ¼, to the point of beginning; thence North along the east line of said SW ¼ of the NW ¼, 479; thence Southwesterly, 637 feet; to the northeasterly right of way of County Highway BB; thence Southeasterly along said right of way, 204 feet; thence Northeasterly, 327 to the point of beginning. This description contains 3.06 acres.

#### FP-35 TO FP-1

A parcel of land located in the SW ¼ of the NW 1/4, Section 11, T7N, R11E, in the Town of Cottage Grove, Dane County, Wisconsin being more particularly described as follows:

Commencing at the center of said Section 11: thence West along the north line of the NE ¼ of the SW ¼, 1340 feet to the east line of said SW ¼ of the NW ¼; thence North along said east line, 315 feet to the point of beginning.

Thence continue North along said east line, 781 feet; thence West, 200 feet; thence Southwesterly, 1020 feet to the northeasterly right of way of County Highway BB; thence Southeasterly along said right of way, 330 feet; thence N 50°E, 260 feet; thence S 4°E, 360 feet; thence S 50°W, 355 feet to the northeasterly right of way of County Highway BB; thence Southeasterly along said right of way, 360 feet; thence Northeasterly, 637 feet to the point of beginning. This description contains 17.24 acres.

#### Notes

1:1,980

Area to Rezone apx. 3.0 acres Outlined in blue