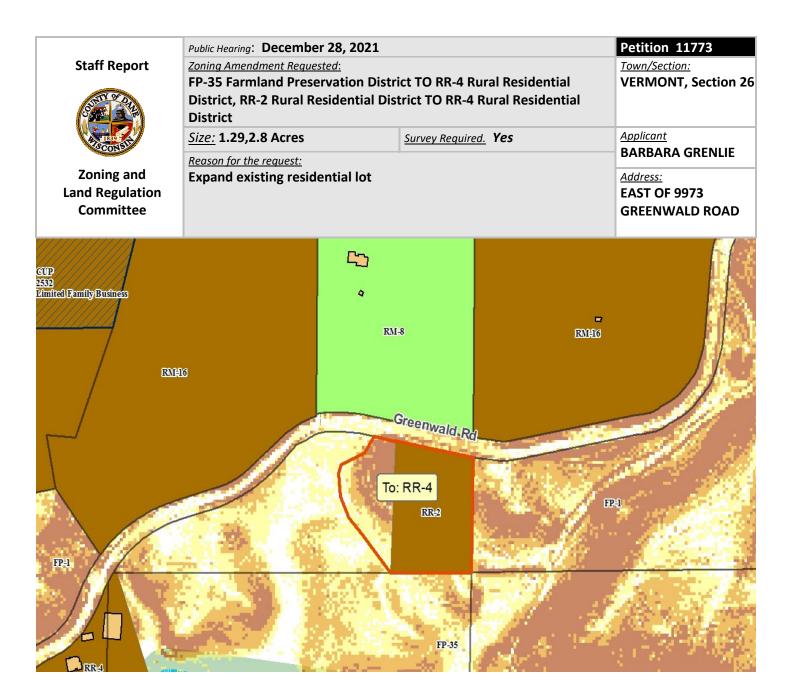

**DESCRIPTION:** Landowner wishes to expand an existing 2.8-acre RR-2 lot by adding 1.29 acres of adjoining land in the FP-35 zoning district. The resulting 4.15-acre lot would be zoned RR-4.

**OBSERVATIONS:** Proposed lots comply with all dimensional and road frontage requirements of the county Zoning and Land Division Codes. No new homesite would be created with this petition.

**TOWN PLAN:** The property is in a Farmland Preservation area under the *Town of Vermont / Dane County Comprehensive Plan.* The plan supports rural residential lots of 2-5 acres.

**RESOURCE PROTECTION:** There are no mapped resource protection corridors on the property.