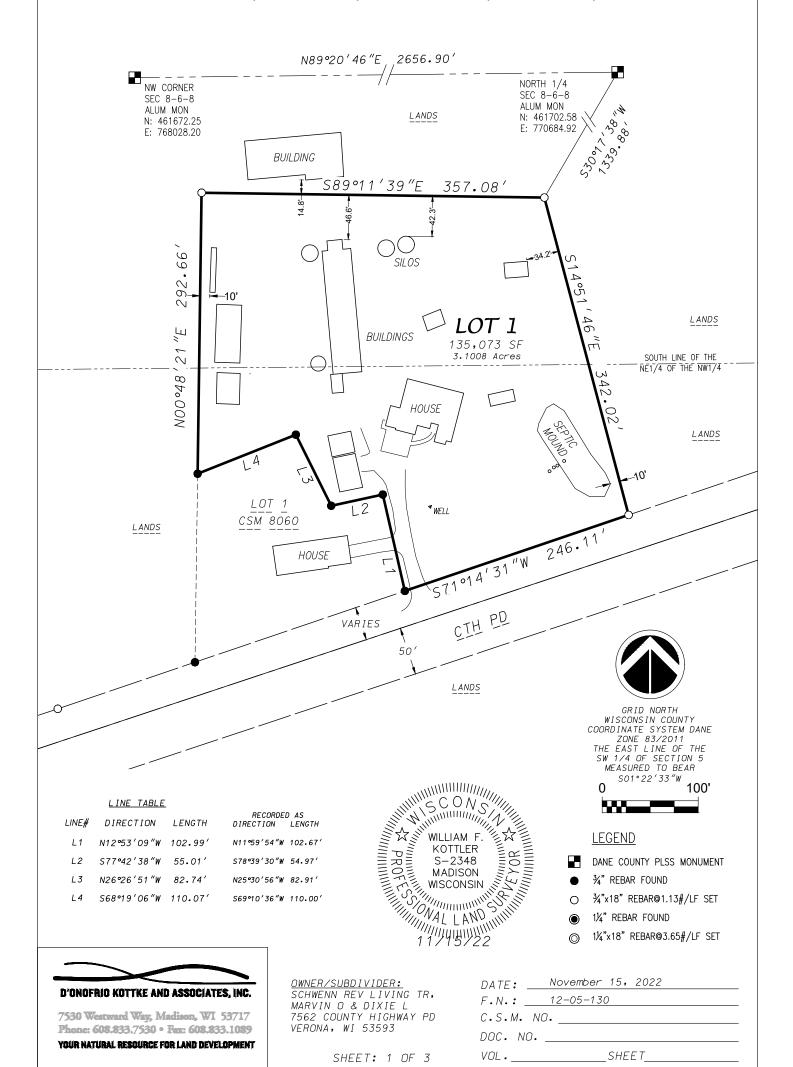

## PRELIMINARY CERTIFIED SURVEY MAP

PART OF THE NE 1/4 OF THE NW 1/4 AND PART OF THE SE 1/4 OF THE NW 1/4, SECTION 8; TOWNSHIP 6 NORTH, RANGE 8 EAST, TOWN OF VERONA, DANE COUNTY, WISCONSIN

#### SURVEYOR'S CERTIFICATE

I, William F. Kottler, Professional Land Surveyor, S-2348, do hereby certify that this survey is in full compliance with Chapter 236.34 of the Wisconsin Statutes and the Subdivision Regulations of the Town of Verona, Dane County, Wisconsin and under the direction of the owner(s) listed below, I have surveyed, divided and mapped the land described herein and that said map is a correct representation of the exterior boundaries of the land surveyed and the division thereof, and that this land is located in

Part of the NE 1/4 of the NW 1/4 and Part of the SE 1/4 of the NW 1/4, Section 8; All in Township 6 North, Range 8 East, Town of Verona, Dane County, Wisconsin, containing 135,073 square feet (3.1008 ACRES)

Commencing at the North 1/4 Corner of said Section 8; thence S  $30^{\circ}$  17′ 38'' W, 1339.88 feet to the POINT OF BEGINNING; thence S  $14^{\circ}$  51′ 46'' E, 342.02 feet to the North right-of-way line of CTH PD; thence along said North right-of-way line S  $71^{\circ}$  14′ 31'' W, 246.11 feet to the Southeast corner of Lot 1 of CSM 8060; thence along the East line of said Lot 1 N  $12^{\circ}$  53′ 09'' W, 102.99 feet to the North line of said Lot 1; thence along said North line S  $77^{\circ}$  42' 38'' W, 55.01 feet; thence continuing along said North line N  $26^{\circ}$  26' 51'' W, 82.74 feet; thence continuing along said North line S  $68^{\circ}$  19' 06'' W, 110.07 feet; thence N  $00^{\circ}$  48' 21'' E, 292.66 feet; thence S  $89^{\circ}$  11' 39'' E, 357.08 feet to the POINT OF BEGINNING.