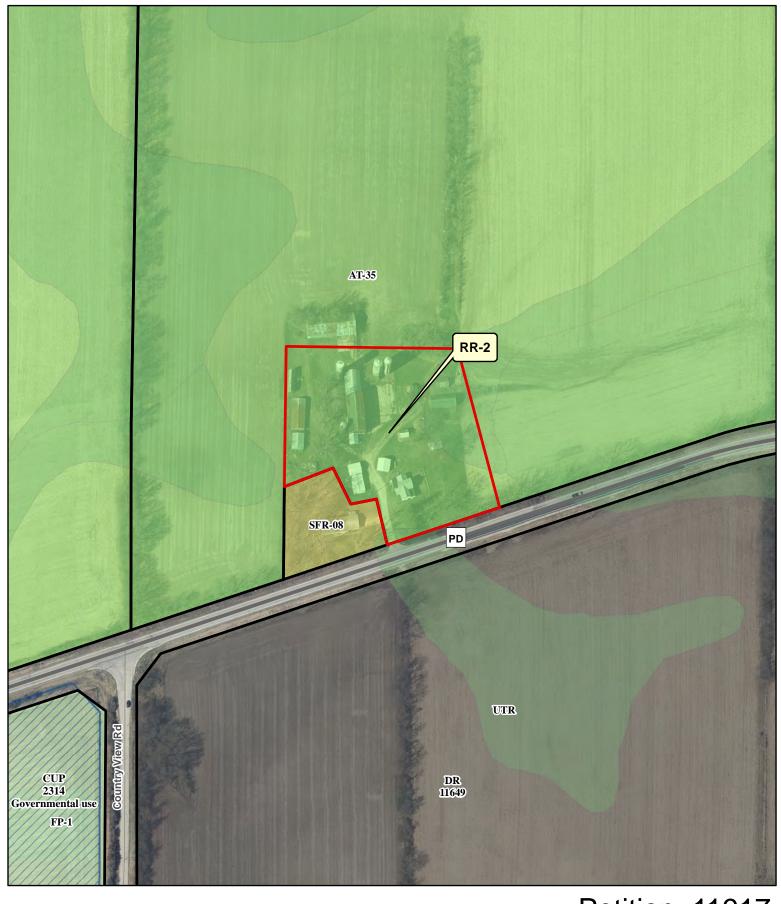

#### Legend

Wetland **Significant Soils**Class 1

Class 2

Petition 11917 MARVIN O & DIXIE L SCHWENN

#### **REZONE APPLICATION**

|                                                                               |                                                |                                                                                  | APPLICANT I                                                                                                                                                                                                                                                                                                                                                                                                                                                                                                                                                                                                                                                                                                                                                                                                                                                                                                                                                                                                                                                                                                                                                                                                                                                                                                                                                                                                                                                                                                                                                                                                                                                                                                                                                                                                                                                                                                                                                                                                                                                                                                                    | NFORMATION                                                                                                     |                                     |                                                                                               |  |
|-------------------------------------------------------------------------------|------------------------------------------------|----------------------------------------------------------------------------------|--------------------------------------------------------------------------------------------------------------------------------------------------------------------------------------------------------------------------------------------------------------------------------------------------------------------------------------------------------------------------------------------------------------------------------------------------------------------------------------------------------------------------------------------------------------------------------------------------------------------------------------------------------------------------------------------------------------------------------------------------------------------------------------------------------------------------------------------------------------------------------------------------------------------------------------------------------------------------------------------------------------------------------------------------------------------------------------------------------------------------------------------------------------------------------------------------------------------------------------------------------------------------------------------------------------------------------------------------------------------------------------------------------------------------------------------------------------------------------------------------------------------------------------------------------------------------------------------------------------------------------------------------------------------------------------------------------------------------------------------------------------------------------------------------------------------------------------------------------------------------------------------------------------------------------------------------------------------------------------------------------------------------------------------------------------------------------------------------------------------------------|----------------------------------------------------------------------------------------------------------------|-------------------------------------|-----------------------------------------------------------------------------------------------|--|
| Property Ov                                                                   | vner Name:                                     | Marvin O. and Dixie L. Schwenn                                                   |                                                                                                                                                                                                                                                                                                                                                                                                                                                                                                                                                                                                                                                                                                                                                                                                                                                                                                                                                                                                                                                                                                                                                                                                                                                                                                                                                                                                                                                                                                                                                                                                                                                                                                                                                                                                                                                                                                                                                                                                                                                                                                                                | Agent Name:                                                                                                    | D'Onofrio Kottke and Associates, Ir |                                                                                               |  |
| Address (Nu                                                                   | umber & Street): 7562 County Highway PD        |                                                                                  | Address (Number & Street):                                                                                                                                                                                                                                                                                                                                                                                                                                                                                                                                                                                                                                                                                                                                                                                                                                                                                                                                                                                                                                                                                                                                                                                                                                                                                                                                                                                                                                                                                                                                                                                                                                                                                                                                                                                                                                                                                                                                                                                                                                                                                                     |                                                                                                                |                                     |                                                                                               |  |
| Address (City, State, Zip): Verona, WI 53593  Email Address: schwenn1@tds.net |                                                | Address (City, State, Zip): Madison, WI 53717  Email Address: nlockwood@donofrio |                                                                                                                                                                                                                                                                                                                                                                                                                                                                                                                                                                                                                                                                                                                                                                                                                                                                                                                                                                                                                                                                                                                                                                                                                                                                                                                                                                                                                                                                                                                                                                                                                                                                                                                                                                                                                                                                                                                                                                                                                                                                                                                                |                                                                                                                |                                     |                                                                                               |  |
|                                                                               |                                                |                                                                                  |                                                                                                                                                                                                                                                                                                                                                                                                                                                                                                                                                                                                                                                                                                                                                                                                                                                                                                                                                                                                                                                                                                                                                                                                                                                                                                                                                                                                                                                                                                                                                                                                                                                                                                                                                                                                                                                                                                                                                                                                                                                                                                                                | od@donofrio.cc                                                                                                 |                                     |                                                                                               |  |
| Phone#:                                                                       |                                                | 608-279-7359                                                                     |                                                                                                                                                                                                                                                                                                                                                                                                                                                                                                                                                                                                                                                                                                                                                                                                                                                                                                                                                                                                                                                                                                                                                                                                                                                                                                                                                                                                                                                                                                                                                                                                                                                                                                                                                                                                                                                                                                                                                                                                                                                                                                                                | Phone#:                                                                                                        | 608-206-6873                        |                                                                                               |  |
|                                                                               |                                                |                                                                                  | PROPERTY I                                                                                                                                                                                                                                                                                                                                                                                                                                                                                                                                                                                                                                                                                                                                                                                                                                                                                                                                                                                                                                                                                                                                                                                                                                                                                                                                                                                                                                                                                                                                                                                                                                                                                                                                                                                                                                                                                                                                                                                                                                                                                                                     | IFORMATION                                                                                                     |                                     |                                                                                               |  |
| Township:                                                                     | Verona T6N                                     | 1 R8E                                                                            | Parcel Number(s):                                                                                                                                                                                                                                                                                                                                                                                                                                                                                                                                                                                                                                                                                                                                                                                                                                                                                                                                                                                                                                                                                                                                                                                                                                                                                                                                                                                                                                                                                                                                                                                                                                                                                                                                                                                                                                                                                                                                                                                                                                                                                                              | Part of 0608-082-800                                                                                           | 0-8 and P                           | Part of 0608-082-9502-0                                                                       |  |
| Section:                                                                      | Section 8                                      |                                                                                  |                                                                                                                                                                                                                                                                                                                                                                                                                                                                                                                                                                                                                                                                                                                                                                                                                                                                                                                                                                                                                                                                                                                                                                                                                                                                                                                                                                                                                                                                                                                                                                                                                                                                                                                                                                                                                                                                                                                                                                                                                                                                                                                                | : 7562 County Highway PD                                                                                       |                                     |                                                                                               |  |
|                                                                               |                                                |                                                                                  | REZONE D                                                                                                                                                                                                                                                                                                                                                                                                                                                                                                                                                                                                                                                                                                                                                                                                                                                                                                                                                                                                                                                                                                                                                                                                                                                                                                                                                                                                                                                                                                                                                                                                                                                                                                                                                                                                                                                                                                                                                                                                                                                                                                                       | ESCRIPTION                                                                                                     |                                     |                                                                                               |  |
| request. In                                                                   | clude both curr                                | ent and proposed                                                                 | , please provide a brief but det<br>land uses, number of parcels o<br>evelopment proposals, attach                                                                                                                                                                                                                                                                                                                                                                                                                                                                                                                                                                                                                                                                                                                                                                                                                                                                                                                                                                                                                                                                                                                                                                                                                                                                                                                                                                                                                                                                                                                                                                                                                                                                                                                                                                                                                                                                                                                                                                                                                             | or lots to be created, and ar                                                                                  | ny other                            | Is this application being submitted to correct a violation? Yes No                            |  |
| Create +/-                                                                    | 3 acre lot w                                   |                                                                                  | outbuildings for owner to I<br>T-35.                                                                                                                                                                                                                                                                                                                                                                                                                                                                                                                                                                                                                                                                                                                                                                                                                                                                                                                                                                                                                                                                                                                                                                                                                                                                                                                                                                                                                                                                                                                                                                                                                                                                                                                                                                                                                                                                                                                                                                                                                                                                                           | retain and rezone RR-                                                                                          | 2 as define                         | ed on attached preliminary                                                                    |  |
| Create +/-                                                                    | 3 acre lot w<br>nnant area to                  | ith house and o                                                                  | T-35.                                                                                                                                                                                                                                                                                                                                                                                                                                                                                                                                                                                                                                                                                                                                                                                                                                                                                                                                                                                                                                                                                                                                                                                                                                                                                                                                                                                                                                                                                                                                                                                                                                                                                                                                                                                                                                                                                                                                                                                                                                                                                                                          |                                                                                                                | 2 as define                         |                                                                                               |  |
| Create +/-                                                                    | 3 acre lot w                                   | ith house and o<br>o stay zoned A<br>Zoning                                      | T-35.                                                                                                                                                                                                                                                                                                                                                                                                                                                                                                                                                                                                                                                                                                                                                                                                                                                                                                                                                                                                                                                                                                                                                                                                                                                                                                                                                                                                                                                                                                                                                                                                                                                                                                                                                                                                                                                                                                                                                                                                                                                                                                                          | retain and rezone RR-2<br>posed Zoning<br>District(s)                                                          | 2 as define                         | ed on attached preliminary  Acres                                                             |  |
| Create +/-                                                                    | 3 acre lot winnant area to                     | ith house and of stay zoned A  Zoning ct(s)                                      | T-35.                                                                                                                                                                                                                                                                                                                                                                                                                                                                                                                                                                                                                                                                                                                                                                                                                                                                                                                                                                                                                                                                                                                                                                                                                                                                                                                                                                                                                                                                                                                                                                                                                                                                                                                                                                                                                                                                                                                                                                                                                                                                                                                          | posed Zoning                                                                                                   | 2 as define                         |                                                                                               |  |
| Create +/-                                                                    | 3 acre lot with an ant area to Existing Distri | ith house and of stay zoned A  Zoning ct(s)                                      | T-35.                                                                                                                                                                                                                                                                                                                                                                                                                                                                                                                                                                                                                                                                                                                                                                                                                                                                                                                                                                                                                                                                                                                                                                                                                                                                                                                                                                                                                                                                                                                                                                                                                                                                                                                                                                                                                                                                                                                                                                                                                                                                                                                          | posed Zoning<br>District(s)                                                                                    | 2 as define                         | Acres                                                                                         |  |
| Create +/-                                                                    | 3 acre lot with an ant area to Existing Distri | ith house and of stay zoned A  Zoning ct(s)                                      | T-35.                                                                                                                                                                                                                                                                                                                                                                                                                                                                                                                                                                                                                                                                                                                                                                                                                                                                                                                                                                                                                                                                                                                                                                                                                                                                                                                                                                                                                                                                                                                                                                                                                                                                                                                                                                                                                                                                                                                                                                                                                                                                                                                          | posed Zoning<br>District(s)                                                                                    | 2 as define                         | Acres                                                                                         |  |
| Create +/- CSM. Rer  Application to determination                             | Existing Distri AT- ons will not mine that a   | Zoning ct(s)  be accepted all necessary in the checklist                         | T-35.  Propulation of the applicant has continuous cont | oosed Zoning<br>District(s)<br>RR-2<br>ontacted the town ar<br>ovided. <u>Only comple</u><br>cluded. Note that | nd consul<br>te applica<br>addition | Acres  3.1  Ited with department staff ations will be accepted. All nal application submittal |  |