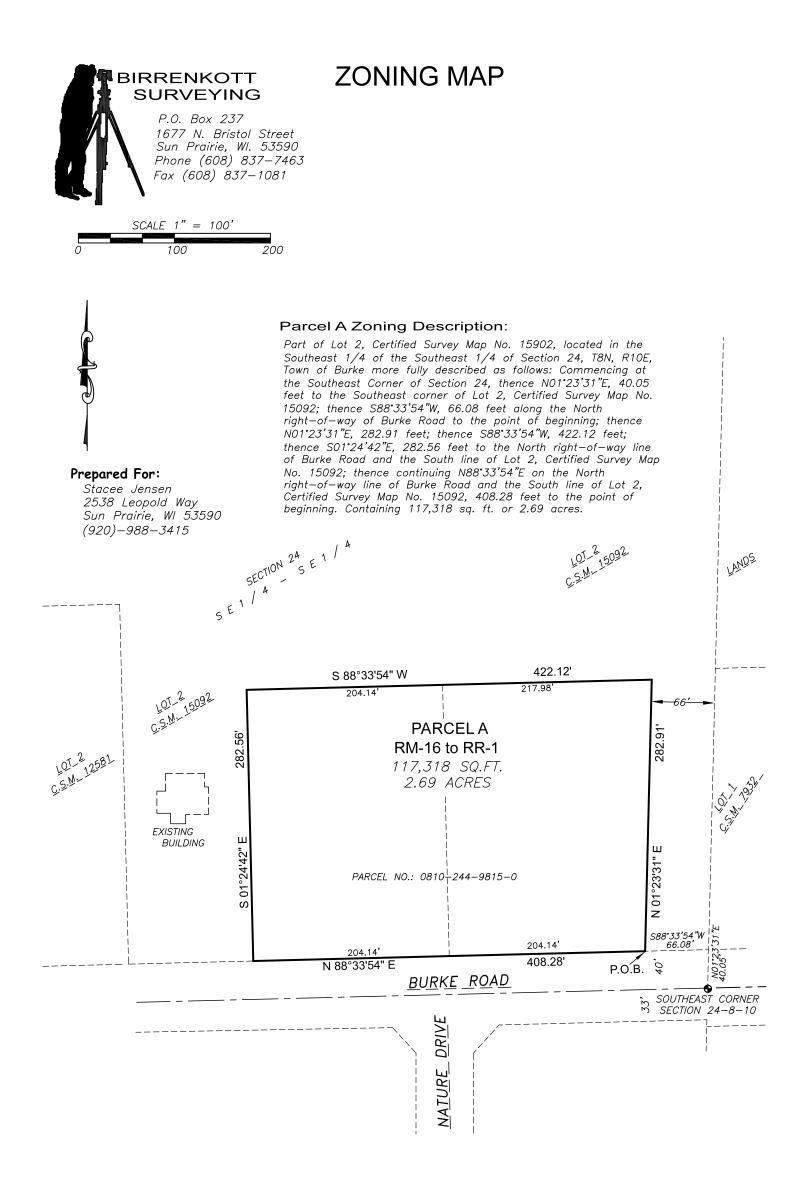

## Rezone RM-16 to RR-1

Part of Lot 2, Certified Survey Map No. 15902, located in the Southeast 1/4 of the Southeast 1/4 of Section 24, T8N, R10E, Town of Burke more fully described as follows: Commencing at the Southeast Corner of Section 24, thence N01°23'31"E, 40.05 feet to the Southeast corner of Lot 2, Certified Survey Map No. 15092; thence S88°33'54"W, 66.08 feet along the North right-of-way of Burke Road to the point of beginning; thence N01°23'31"E, 282.91 feet; thence S88°33'54"W, 422.12 feet; thence S01°24'42"E, 282.56 feet to the North right-of-way line of Burke Road and the South line of Lot 2, Certified Survey Map No. 15092; thence continuing N88°33'54"E on the North right-of-way line of Burke Road and the South line of Lot 2, Certified Survey Map No. 15092, 408.28 feet to the point of beginning. Containing 117,318 sq. ft. or 2.69 acres.