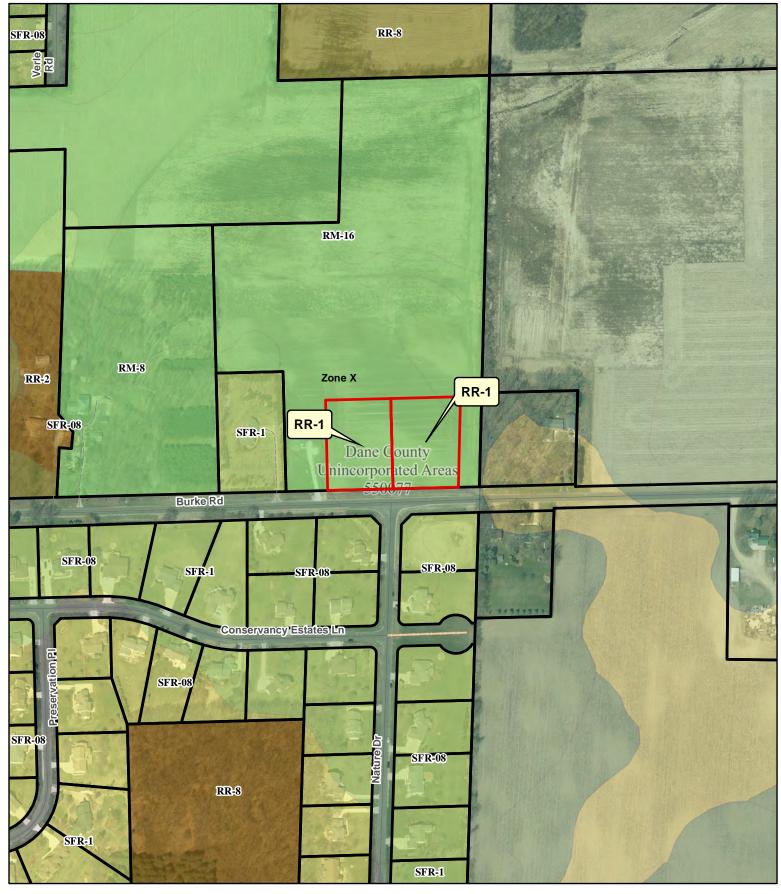

# Petition 11894 SANDRA L JENSEN

Is this application being submitted to correct a violation? Yes No

- CREATE TWO RESIDENTIAL PARCELS

| Existing Zoning<br>District(s) | Proposed Zoning<br>District(s) | Acres |
|--------------------------------|--------------------------------|-------|
| RM-16                          | RR-1                           | 2.69  |
|                                |                                |       |
|                                |                                |       |

## Rezone RM-16 to RR-1

Part of Lot 2, Certified Survey Map No. 15902, located in the Southeast 1/4 of the Southeast 1/4 of Section 24, T8N, R10E, Town of Burke more fully described as follows: Commencing at the Southeast Corner of Section 24, thence N01°23'31"E, 40.05 feet to the Southeast corner of Lot 2, Certified Survey Map No. 15092; thence S88°33'54"W, 66.08 feet along the North right-of-way of Burke Road to the point of beginning; thence N01°23'31"E, 282.91 feet; thence S88°33'54"W, 422.12 feet; thence S01°24'42"E, 282.56 feet to the North right-of-way line of Burke Road and the South line of Lot 2, Certified Survey Map No. 15092; thence continuing N88°33'54"E on the North right-of-way line of Burke Road and the South line of Lot 2, Certified Survey Map No. 15092, 408.28 feet to the point of beginning. Containing 117,318 sq. ft. or 2.69 acres.