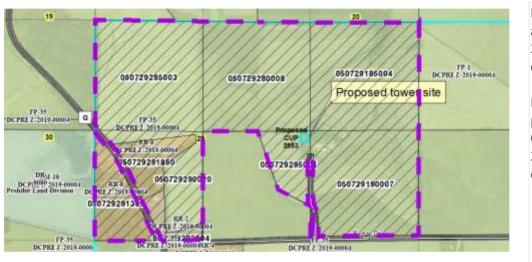

| Public H    | earing Date | e 2/22/2022 | Petition Number 2      | 553        | Applicant: Jeffrey Webber      |
|-------------|-------------|-------------|------------------------|------------|--------------------------------|
| Town        | Primrose    |             | A-1EX Adoption         | 12/16/1985 | Orig Farm Owner Weber, Jeffrey |
| Section:    | 29          |             | Density Number         | 35         | Original Farm Acres 208.14     |
| Density Stu | ıdy Date    | 2/22/2022   | <b>Original Splits</b> | 5.95       | Available Density Unit(s) 2    |

## Reasons/Notes:

Density Option A, 1 unit per 35 acres, applies. 208.05 acres / 35 = 5.94 (5) density units.

Non-ag sites created to date: 3 per CSM 7274, Lots 1 & 2 and CSM 12604. If approved, CUP 2553 would use 1 of 2 remaining density units..

| Parcel #     | <u>Acres</u> | Owner Name                            | <u>CSM</u> |
|--------------|--------------|---------------------------------------|------------|
| 050729291309 | 12.72        | JEFFREY J LAHEY & MINDY A LAHEY       | 07274      |
| 050729295001 | 9.08         | JEFFREY L WEBBER & BEVERLY A WEBBER   |            |
| 050729290020 | 13.21        | JEFFREY L WEBBER & BEVERLY A WEBBER   |            |
| 050729285003 | 41.08        | JEFFREY L WEBBER & BEVERLY A WEBBER   |            |
| 050729280008 | 40.57        | JEFFREY L WEBBER & BEVERLY A WEBBER   |            |
| 050729190007 | 38.35        | JEFFREY L WEBBER & BEVERLY A WEBBER   |            |
| 050729185004 | 40.59        | JEFFREY L WEBBER & BEVERLY A WEBBER   |            |
| 050729292004 | 3.67         | JEREMY J LINCICUM & TERESA L LINCICUM | 07274      |
| 050729291850 | 8.88         | MARIE R WEBBER                        | 12604      |
|              |              |                                       |            |