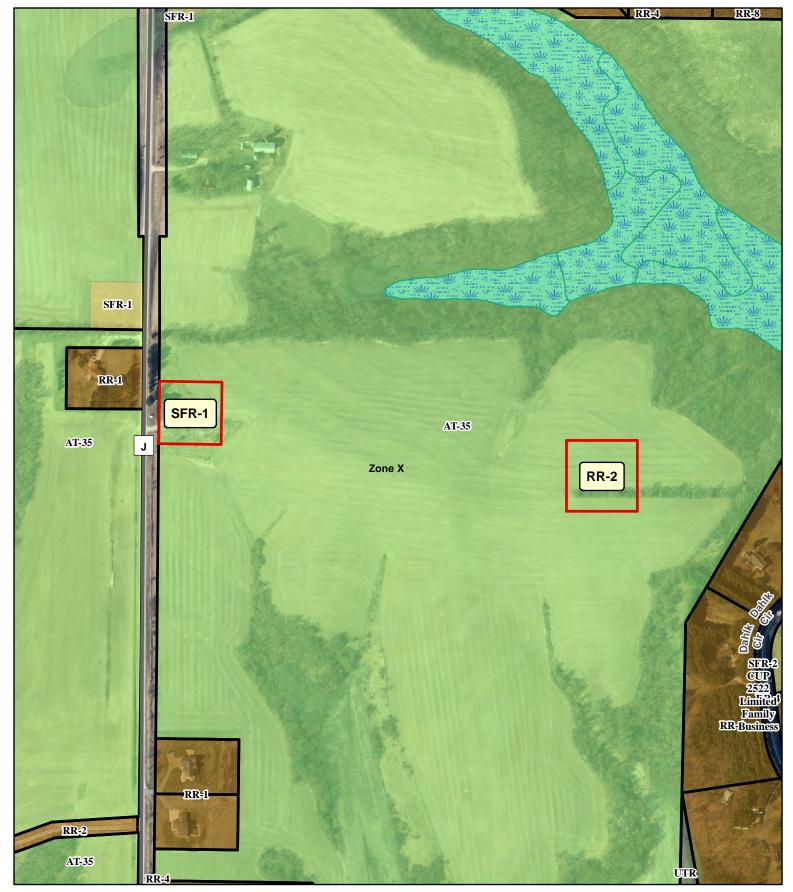

| O                                       | VNER INFORMATIO                  | N                           |                     | A                                        | GENT INFORMATION   | ON                                    |
|-----------------------------------------|----------------------------------|-----------------------------|---------------------|------------------------------------------|--------------------|---------------------------------------|
| OWNER NAME<br>DENNIS C MIDTHU           | IN                               | PHONE (with Code) (608) 444 | lв                  | GENT NAME<br>IRRENKOTT SUI               | RVEYING INC        | PHONE (with Area Code) (608) 837-7463 |
| BILLING ADDRESS (Number 13845 W BULLARD |                                  | •                           | Al<br>1             | DDRESS (Number & Stre<br>677 N. BRISTOL  | et)<br>STREET      |                                       |
| (City, State, Zip)<br>EVANSVILLE, WI 5  | 3536                             |                             |                     | city, State, Zip)<br>Sun Prairie, WI 538 | 590                |                                       |
| E-MAIL ADDRESS<br>midthun@hotmail.co    | om                               |                             |                     | MAIL ADDRESS                             | nkottsurveying.com |                                       |
| ADDRESS/L                               | OCATION 1                        | AD                          | DRESS/LC            | OCATION 2                                | ADDRESS            | /LOCATION 3                           |
| ADDRESS OR LOCA                         | ATION OF REZONE                  | ADDRES                      | S OR LOCAT          | ION OF REZONE                            | ADDRESS OR LO      | CATION OF REZONE                      |
| 2292 Cty Highway J                      |                                  |                             |                     |                                          |                    |                                       |
| TOWNSHIP<br>SPRINGDALE                  |                                  | OWNSHIP                     |                     | SECTION                                  | TOWNSHIP           | SECTION                               |
| PARCEL NUMBI                            | ERS INVOLVED                     | PAR                         | CEL NUMBER          | RS INVOLVED                              | PARCEL NUM         | BERS INVOLVED                         |
| 0607-234                                | 1-8000-6                         |                             | 0607-243-           | 8500-0                                   |                    |                                       |
|                                         |                                  | RE                          | EASON FOR           | RREZONE                                  |                    |                                       |
|                                         |                                  |                             |                     |                                          |                    |                                       |
| FF                                      | ROM DISTRICT:                    |                             |                     | то р                                     | ISTRICT:           | ACRES                                 |
| AT-35 Agriculture T                     | ransition District               |                             | RR-2 Rura           | al Residential Dist                      | rict               | 2.55                                  |
| AT-35 Agriculture T                     | ransition District               |                             | SFR-1 Sin           | gle Family Reside                        | ential District    | 1.55                                  |
| C.S.M REQUIRED?                         | PLAT REQUIRED?                   |                             | STRICTION<br>JIRED? | INSPECTOR'S<br>INITIALS                  | SIGNATURE:(Own     | er or Agent)                          |
| ☑ Yes ☐ No                              | Yes No                           | ☑ Yes                       | ☐ No                | RWL1                                     |                    |                                       |
| Applicant Initials                      | Applicant Initials               | Applicant Initi             | ials                |                                          | PRINT NAME:        |                                       |
| COMMENTS: PROYFOR PROPOSED D            | VIDE PROOF OF AC<br>DEVELOPMENT. | CESS ON                     | ITO COUN            | TY HIGHWAY J                             |                    |                                       |
|                                         |                                  |                             |                     |                                          | DATE:              |                                       |
|                                         |                                  |                             |                     |                                          |                    |                                       |

## REZONE APPLICATION

|                |                              |                                                                 | APPLICANT II                                                                       | NFORMATION                                                    |                       |                                                            |
|----------------|------------------------------|-----------------------------------------------------------------|------------------------------------------------------------------------------------|---------------------------------------------------------------|-----------------------|------------------------------------------------------------|
| Property Owr   | ner Name:                    | Dennis Midthun                                                  |                                                                                    | Agent Name:                                                   | Birrenko              | tt Surveying                                               |
| Address (Nun   | nber & Street):              | 13845 W. Bulla                                                  | rd Rd.                                                                             | Address (Number & Street):                                    | 1677 N.               | Bristol Street                                             |
| Address (City, | , State, Zip):               | Evansville, WI 53536                                            |                                                                                    | Address (City, State, Zip):                                   | Sun Prairie, WI 53590 |                                                            |
| Email Address  | s:                           | midthun@hotm                                                    | ail.com                                                                            | Email Address:                                                | mpynnoi               | nen@birrenkottsurveying.cor                                |
| Phone#:        |                              | 608-444-4797                                                    |                                                                                    | Phone#:                                                       | 608-837               | -7463                                                      |
|                |                              |                                                                 | PROPERTY IN                                                                        | FORMATION                                                     |                       |                                                            |
| Township:      | Springdale                   |                                                                 | Parcel Number(s):                                                                  | 0607-243-8500-0, 06                                           | 607-234-8             | 000-6                                                      |
| Section:       | 23 / 24                      |                                                                 |                                                                                    | 2292 County Highway J                                         |                       |                                                            |
|                |                              |                                                                 | REZONE DI                                                                          | ESCRIPTION                                                    |                       |                                                            |
|                |                              |                                                                 |                                                                                    | ailed explanation of the rez                                  | y other               | Is this application being submitted to correct a violation |
| relevant info  | ormation. For r              | nore significant deve<br>an area for a sin                      | lopment proposals, attach                                                          | or land owner. (Section                                       |                       | Yes No Market                                              |
| relevant info  | ormation. For r              | nore significant deve<br>an area for a sin<br>eate a residentia | lopment proposals, attach<br>gle-family residence fo<br>I lot for possible sale. ( | or land owner. (Section                                       |                       | Yes No Acres                                               |
| relevant info  | ormation. For r<br>To create | nore significant deve<br>an area for a sin<br>eate a residentia | gle-family residence for lot for possible sale. (                                  | or land owner. (Section<br>Section 23)                        |                       | Acres                                                      |
| relevant info  | - To create oning To cr      | an area for a sin<br>eate a residentia<br>Zoning<br>ct(s)       | gle-family residence for lot for possible sale. (                                  | or land owner. (Section Section 23)                           |                       |                                                            |
| relevant info  | - To create ning To cr       | an area for a sin<br>eate a residentia<br>zoning<br>ct(s)       | gle-family residence for lot for possible sale. (                                  | or land owner. (Section Section 23)  posed Zoning District(s) |                       | Acres                                                      |