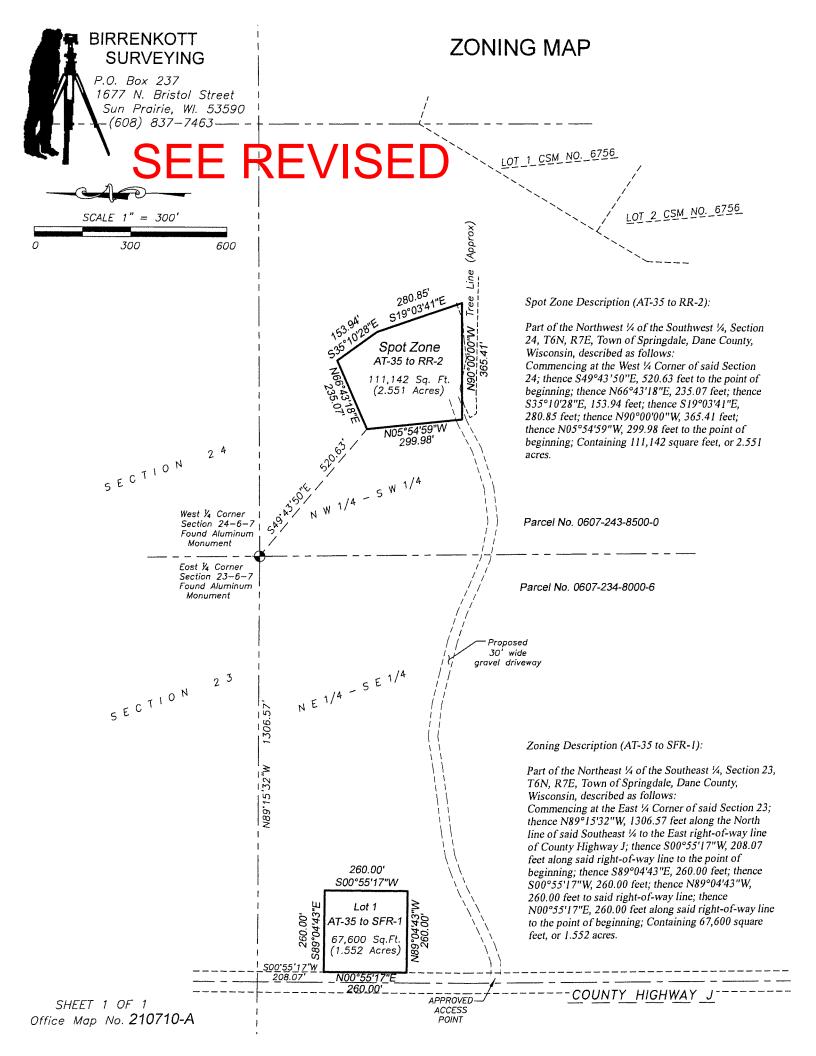

#### **Spot Zone Description (AT-35 to RR-2):**

Part of the Northwest ¼ of the Southwest ¼, Section 24, T6N, R7E, Town of Springdale, Dane County, Wisconsin, described is rollows:

Commencing at the West ¼ Corner of said Section 24; thence \$49°43'50'E, 520.63 feet to the point of beginning; thence N66°43'18"E, 235.07 feet; thence \$35°10'28"E, 153.94 feet; thence \$19°03'41"E, 280.85 feet; thence N90°00'00"W, 365.41 feet; thence N05°54'59"W, 299.98 feet to the point of beginning; Containing 111,142 square feet, or 2.551 acres.

### **Zoning Description (AT-35 to SFR-1):**

Part of the Northeast ¼ of the Southeast ¼, Section 23, T6N, R7E, Town of Springdale, Dane County, Wisconsin, described as follows:

Commencing at the East ¼ Corner of said Section 23; thence N89°15′32″W, 1306.57 feet along the North line of said Southeast ¼ to the East right-of-way line of County Highway J; thence S00°55′17″W, 208.07 feet along said right-of-way line to the point of beginning; thence S89°04′43″E, 260.00 feet; thence S00°55′17″W, 260.00 feet; thence N89°04′43″W, 260.00 feet to said right-of-way line; thence N00°55′17″E, 260.00 feet along said right-of-way line to the point of beginning; Containing 67,600 square feet, or 1.552 acres.