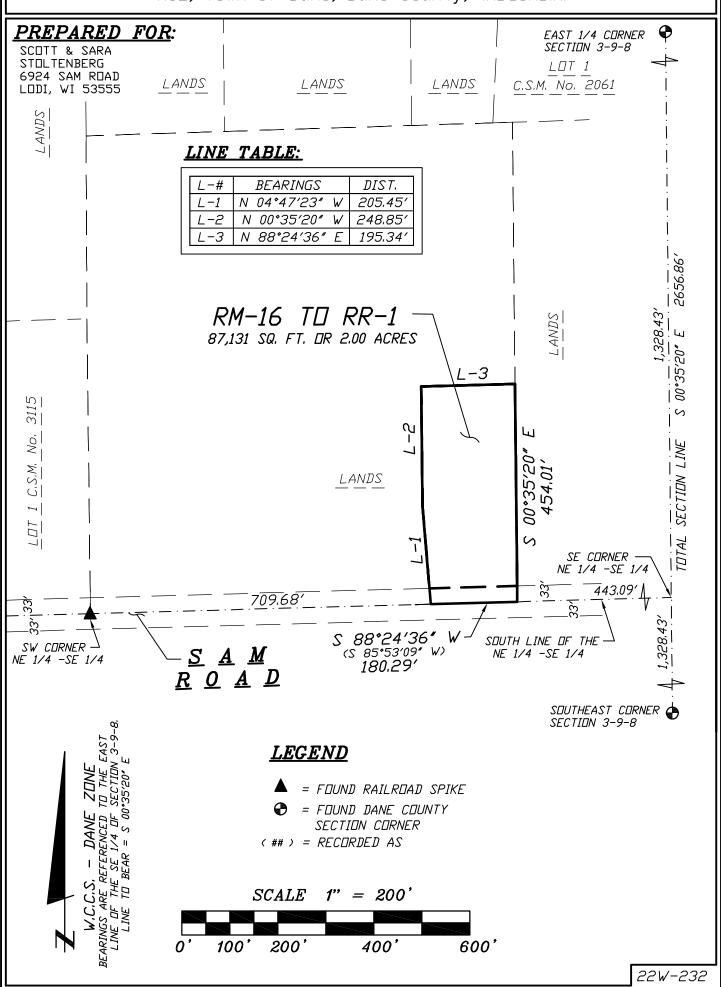

### LINE TABLE:

| (N 85°31′59″ E)<br>L-1 N 88°10′17″ E 40.60′<br>L-2 N 04°47′23″ W 205.45′<br>L-3 N 00°35′20″ W 248.85′<br>L-4 N 88°24′36″ E 195.34′ | L-# | BEARINGS        | DIST.   |
|------------------------------------------------------------------------------------------------------------------------------------|-----|-----------------|---------|
| L-3 N 00°35′20″ W 248.85′                                                                                                          | L-1 | (,, 00 01 0) =/ | 40.60′  |
|                                                                                                                                    | L-2 | N 04°47′23″ W   | 205,45′ |
| L-4 N 88°24′36″ E 195.34′                                                                                                          | L-3 | N 00°35′20″ W   | 248.85′ |
|                                                                                                                                    | L-4 | N 88°24′36″ E   | 195,34′ |

W.C.C.S. – DANE ZONE

BEARINGS ARE REFERENCED TO THE EAST
LINE OF THE SE 1/4 OF SECTION 3-9-8.

LINE TO BEAR = S 00\*35'20' E

SURVEYORS SEAL

22W-232

### **RM-16 to RR-1**

A parcel of land located in the Northeast 1/4 of the Southeast 1/4 of Section 3, T9N, R8E, Town of Dane, Dane County, Wisconsin, more particularly described as follows:

Commencing at the East 1/4 Corner of said Section 3; thence S 00°35'20" E along the east line of the said Southeast 1/4, 1,328.43 feet to the Southeast Corner of the said Northeast 1/4 of the Southeast 1/4; thence S 88°24'36" W along the south line of the said Northeast 1/4 of the Southeast 1/4, 443.09 feet to the centerline of Sam Road and to the point of beginning.

Thence continue S 88°24'36" W along the said south line and the centerline of Sam Road, 180.29 feet; thence N 04°47'23" W, 205.45 feet; thence N 00°35'20" W, 248.85 feet; thence N 88°24'36" E, 195.34 feet; thence S 00°35'20" E, 454.01 feet to the point of beginning. This parcel contains 87,131 sq. ft. or 2.00 acres thereof.