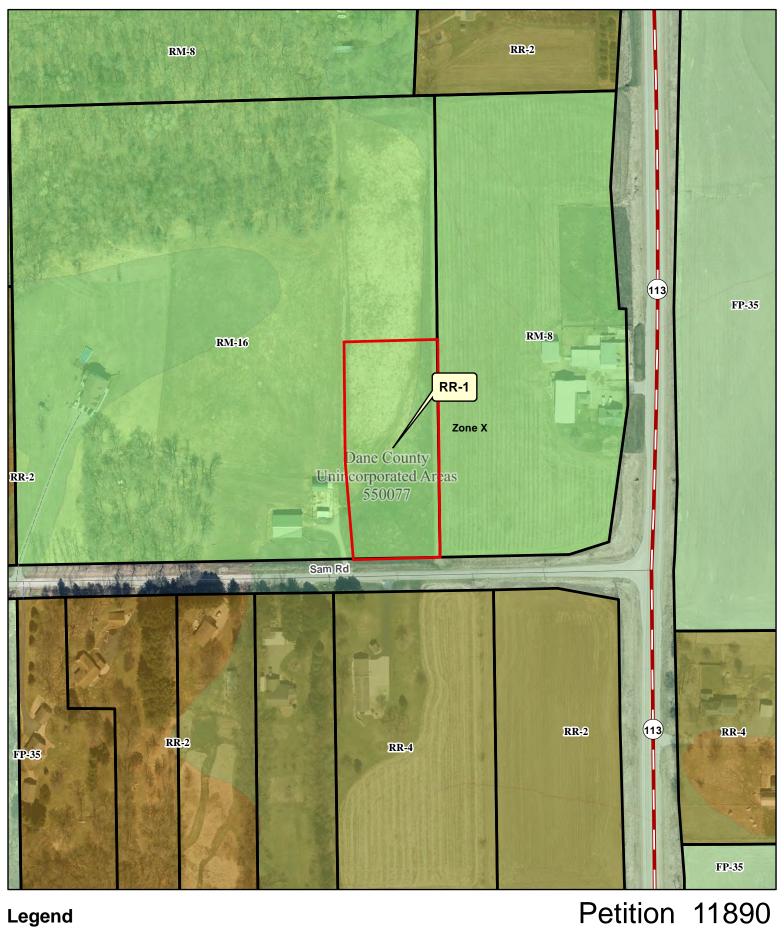

## **Dane County Rezone Petition**

 Application Date
 Petition Number

 07/29/2022
 DCPREZ-2022-11890

 10/25/2022
 DCPREZ-2022-11890

| OWNER INFORMATION                        |                    |                             |                                               | AGENT INFORMATION                          |                              |                                |       |
|------------------------------------------|--------------------|-----------------------------|-----------------------------------------------|--------------------------------------------|------------------------------|--------------------------------|-------|
| OWNER NAME<br>SCOTT AND SARA STOLTENBERG |                    | PHONE (with Code) (608) 219 | WILLIAMSON SURVEYING                          |                                            | VEYING                       | PHONE (with A Code) (608) 255- |       |
| BILLING ADDRESS (Number 6924 SAM RD      | · & Street)        |                             | ADDRESS (Number & Street) 104A W. MAIN STREET |                                            |                              |                                |       |
| (City, State, Zip)<br>LODI, WI 53555     |                    |                             |                                               | (City, State, Zip)<br>Waunakee, WI 53597   |                              |                                |       |
| E-MAIL ADDRESS<br>sstoltenberg@lodive    | t.com              |                             |                                               | E-MAIL ADDRESS noa@williamsonsurveying.com |                              |                                |       |
| ADDRESS/LO                               | OCATION 1          | ADI                         | DDRESS/LOCATION 2 ADDRESS/LOCATIO             |                                            |                              | OCATION                        | 3     |
| ADDRESS OR LOCA                          | TION OF REZONE     | ADDRES                      | S OR LOCAT                                    | TION OF REZONE                             | ADDRESS OR LOCATION OF REZON |                                | ZONE  |
| East of 6924 Sam Ro                      | pad                |                             |                                               |                                            |                              |                                |       |
| TOWNSHIP DANE                            | SECTION 3          | TOWNSHIP SECTION TOWNS      |                                               | TOWNSHIP                                   | HIP SECTION                  |                                |       |
| PARCEL NUMBE                             | RS INVOLVED        | PARC                        | EL NUMBER                                     | RS INVOLVED                                | PARCEL NUMBE                 | RS INVOLVE                     | :D    |
| 0908-034                                 | -8160-7            |                             |                                               |                                            |                              |                                |       |
|                                          |                    | RE                          | ASON FOR                                      | R REZONE                                   |                              |                                |       |
|                                          |                    |                             |                                               |                                            |                              |                                |       |
|                                          | OM DISTRICT:       |                             | TO DISTRICT:                                  |                                            |                              |                                | ACRES |
| RM-16 Rural Mixed-                       | Jse District       |                             | RR-1 Rura                                     | al Residential Distr                       | ict                          |                                |       |
| C.S.M REQUIRED?                          | PLAT REQUIRED?     | _                           | STRICTION<br>JIRED?                           | INSPECTOR'S<br>INITIALS                    | SIGNATURE:(Owner o           | or Agent)                      |       |
| ☑ Yes ☐ No                               | Yes 🗹 No           | Yes                         | ☑ No                                          | RUH1                                       |                              |                                |       |
|                                          | Applicant Initials | Applicant Initia            |                                               | PRINT NAME:                                |                              |                                |       |
| COMMENTS: PROP<br>PROPERTY CONTA         |                    |                             | T HEIGHT                                      | LIMITATIONS.                               |                              |                                |       |
|                                          |                    |                             |                                               |                                            | DATE:                        |                                |       |
|                                          |                    |                             |                                               |                                            |                              |                                |       |

PERMIT FEES DOUBLE FOR VIOLATIONS.
 ADDITIONAL FEES MAY APPLY. CONTACT DANE COUNTY ZONING AT 608-266-4266 FOR MORE INFORMATION.

Date 7/27/2022

|                                                          |                                                                                            |                                                                                                                        | APPLICANT IN                                   | NFORMATION                                                                      |                      |                                                                 |
|----------------------------------------------------------|--------------------------------------------------------------------------------------------|------------------------------------------------------------------------------------------------------------------------|------------------------------------------------|---------------------------------------------------------------------------------|----------------------|-----------------------------------------------------------------|
| roperty Owr                                              | ner Name:                                                                                  | Scott and Sara St                                                                                                      | oltenberg                                      | Agent Name:                                                                     | Williamson Surveying |                                                                 |
| ddress (Nun                                              |                                                                                            |                                                                                                                        | Address (Number & Street):                     | : 104 a West Main                                                               |                      |                                                                 |
| Address (City, State, Zip): Lodi, WI 53555               |                                                                                            | Address (City, State, Zip):                                                                                            | Waunakee, WI 53597                             |                                                                                 |                      |                                                                 |
|                                                          |                                                                                            | Email Address:                                                                                                         | noa@williamsonsurveying.com                    |                                                                                 |                      |                                                                 |
| hone#:                                                   |                                                                                            |                                                                                                                        | Phone#: 608-255-5705                           |                                                                                 |                      |                                                                 |
|                                                          |                                                                                            |                                                                                                                        | PROPERTY IN                                    | IFORMATION                                                                      |                      |                                                                 |
| Township:                                                | Dane                                                                                       |                                                                                                                        | Parcel Number(s):                              | 0908-034-8160-7                                                                 |                      |                                                                 |
| Section:                                                 | 3                                                                                          | Property Address or Location:                                                                                          |                                                | 6924 Sam Road                                                                   |                      |                                                                 |
|                                                          |                                                                                            |                                                                                                                        | REZONE DI                                      | ESCRIPTION                                                                      |                      |                                                                 |
| Passon for                                               | the request la                                                                             | the space below, plea                                                                                                  |                                                | ailed explanation of the re                                                     |                      | Is this application being submitted to correct a violation      |
| request. Inc<br>relevant inf<br>Attached i<br>3. The fan | formation. For                                                                             | rent and proposed land<br>more significant developments<br>sed certified survey<br>sting to be placed of               | opment proposals, attach<br>map and rezone doc | additional pages as needed<br>uments for the Scott a                            | d.<br>and Sara St    | Yes No toltenberg property in section oposed CSM is to create a |
| request. Inc<br>relevant inf<br>Attached i<br>3. The fan | clude both curriformation. For s the propose nily is requesential lot for                  | rent and proposed land<br>more significant developments<br>sed certified survey<br>sting to be placed of               | map and rezone doc<br>on the next available a  | uments for the Scott agenda for considerati                                     | d.<br>and Sara St    | Yes No toltenberg property in section                           |
| request. Inc<br>relevant inf<br>attached i               | clude both curriformation. For s the proposicily is requesential lot for Existing          | rent and proposed land<br>more significant developed<br>sed certified survey<br>sting to be placed of<br>their son.    | map and rezone doc<br>on the next available a  | additional pages as needer<br>uments for the Scott a<br>agenda for considerati  | d.<br>and Sara St    | Yes No toltenberg property in section oposed CSM is to create a |
| request. Inc<br>relevant inf<br>attached i               | clude both curriformation. For sthe proposinily is requesential lot for Existing District. | rent and proposed land<br>more significant developed<br>sed certified survey<br>sting to be placed of<br>their son.    | map and rezone doc<br>on the next available a  | uments for the Scott agenda for considerati                                     | d.<br>and Sara St    | Yes No toltenberg property in section oposed CSM is to create a |
| request. Inc<br>relevant inf<br>Attached i<br>3. The fan | clude both curriformation. For sthe proposinily is requesential lot for Existing District. | rent and proposed land<br>more significant developments<br>sed certified survey<br>sting to be placed of<br>their son. | map and rezone doc<br>on the next available a  | uments for the Scott a<br>agenda for considerati<br>posed Zoning<br>District(s) | d.<br>and Sara St    | Yes No toltenberg property in section oposed CSM is to create a |