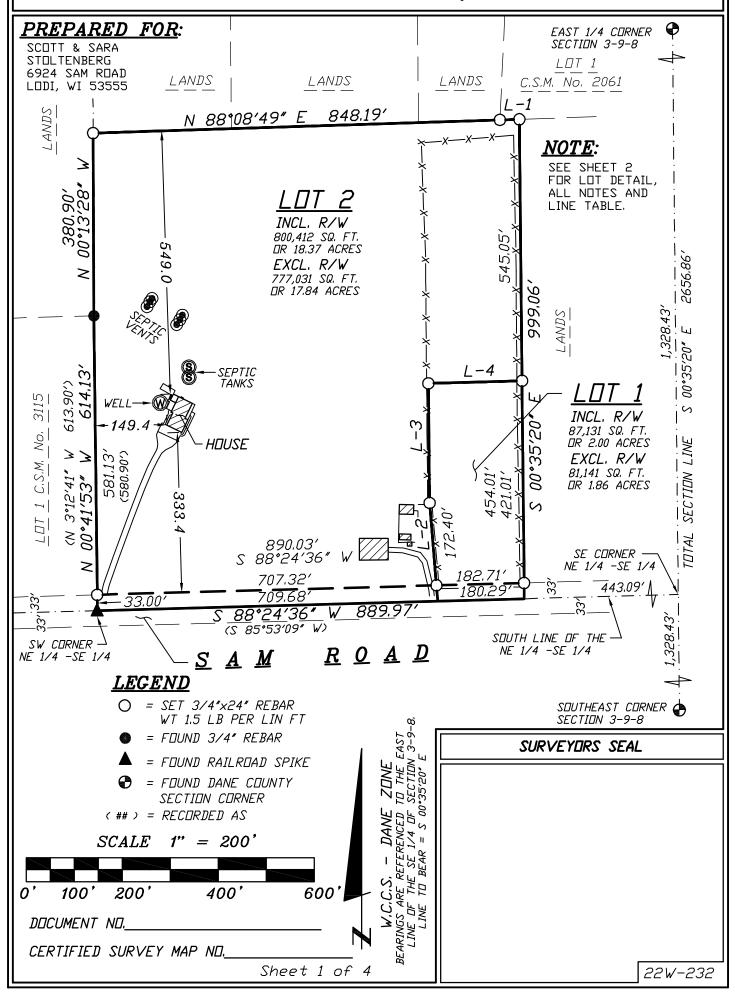

Located in the Northeast 1/4 of the Southeast 1/4 of Section 3, T9N, R8E, Town of Dane, Dane County, Wisconsin.

WILLIAMSON SURVEYING AND ASSOCIATES, LLC
NOA T. PRIEVE // CHRIS W. ADAMS // NEIL F. BORTZ, PROFESSIONAL LAND
104 A WEST MAIN STREET, WAUNAKEE, WISCONSIN, 53597 PHONE: 608-255 PROFESSIONAL LAND SURVEYORS PHDNE: 608-255-5705

Located in the Northeast 1/4 of the Southeast 1/4 of Section 3, T9N, R8E, Town of Dane, Dane County, Wisconsin.

### LINE TABLE:

| (N 85°31′59″ E)<br>L-1 N 88°10′17″ E 40.60′<br>L-2 N 04°47′23″ W 205.45′<br>L-3 N 00°35′20″ W 248.85′<br>L-4 N 88°24′36″ E 195.34′ | L-# | BEARINGS        | DIST.   |
|------------------------------------------------------------------------------------------------------------------------------------|-----|-----------------|---------|
| L-3 N 00°35′20″ W 248.85′                                                                                                          | L-1 | (,, 00 01 0) =/ | 40.60′  |
|                                                                                                                                    | L-2 | N 04°47′23″ W   | 205,45′ |
| L-4 N 88°24′36″ E 195.34′                                                                                                          | L-3 | N 00°35′20″ W   | 248.85′ |
|                                                                                                                                    | L-4 | N 88°24′36″ E   | 195,34′ |

Commencing at the East 1/4 Corner of said Section 3; thence S  $00^{\circ}35'20''$  E along the east line of the said Southeast 1/4, 1,328.43 feet to the Southeast Corner of the said Northeast 1/4 of the Southeast 1/4; thence S  $88^{\circ}24'36''$  W along the south line of the said Northeast 1/4 of the Southeast 1/4, 443.09 feet to the centerline of Sam Road and to the point of beginning.

Thence continue S 88°24′36″ W along the said south line and the centerline of Sam Road, 889.97 feet to the Southwest Corner of the said Northeast 1/4 of the Southeast 1/4 and the Southeast Corner of Certified Survey Map No. 3115; thence N 00°41′53″ W along the east line of said Certified Survey Map No. 3115, 614.13 feet; thence N 00°13′28″ W, 380.90 feet; thence N 88°10′47″ E, 848.19 feet to the Southwest Corner of Certified Survey Map No. 2061; thence N 88°10′17″ E along the south line of said Certified Survey Map No. 2061, 40.60 feet; thence S 00°35′20″ E, 999.06 feet to the point of beginning. This parcel contains 887,543 sq. ft. or 20.37 acres and is subject to a 33 foot road right of way over the southerly side thereof.