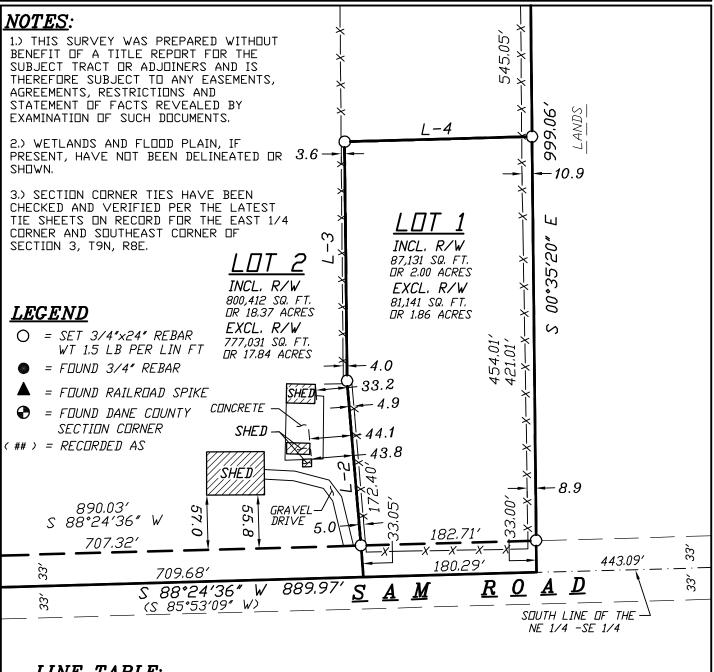

### LINE TABLE:

| (N 85°31′59″ E)<br>L-1 N 88°10′17″ E 40.60′<br>L-2 N 04°47′23″ W 205.45′<br>L-3 N 00°35′20″ W 248.85′<br>L-4 N 88°24′36″ E 195.34′ | L-# | BEARINGS        | DIST.   |
|------------------------------------------------------------------------------------------------------------------------------------|-----|-----------------|---------|
| L-3 N 00°35′20″ W 248.85′                                                                                                          | L-1 | (,, 00 01 0) =/ | 40.60′  |
|                                                                                                                                    | L-2 | N 04°47′23″ W   | 205,45′ |
| L-4 N 88°24′36″ E 195.34′                                                                                                          | L-3 | N 00°35′20″ W   | 248.85′ |
|                                                                                                                                    | L-4 | N 88°24′36″ E   | 195,34′ |

Thence continue S 88°24'36" W along the said south line and the centerline of Sam Road, 180.29 feet; thence N 04°47'23" W, 205.45 feet; thence N 00°35'20" W, 248.85 feet; thence N 88°24'36" E, 195.34 feet; thence S 00°35'20" E, 454.01 feet to the point of beginning. This parcel contains 87,131 sq. ft. or 2.00 acres thereof.