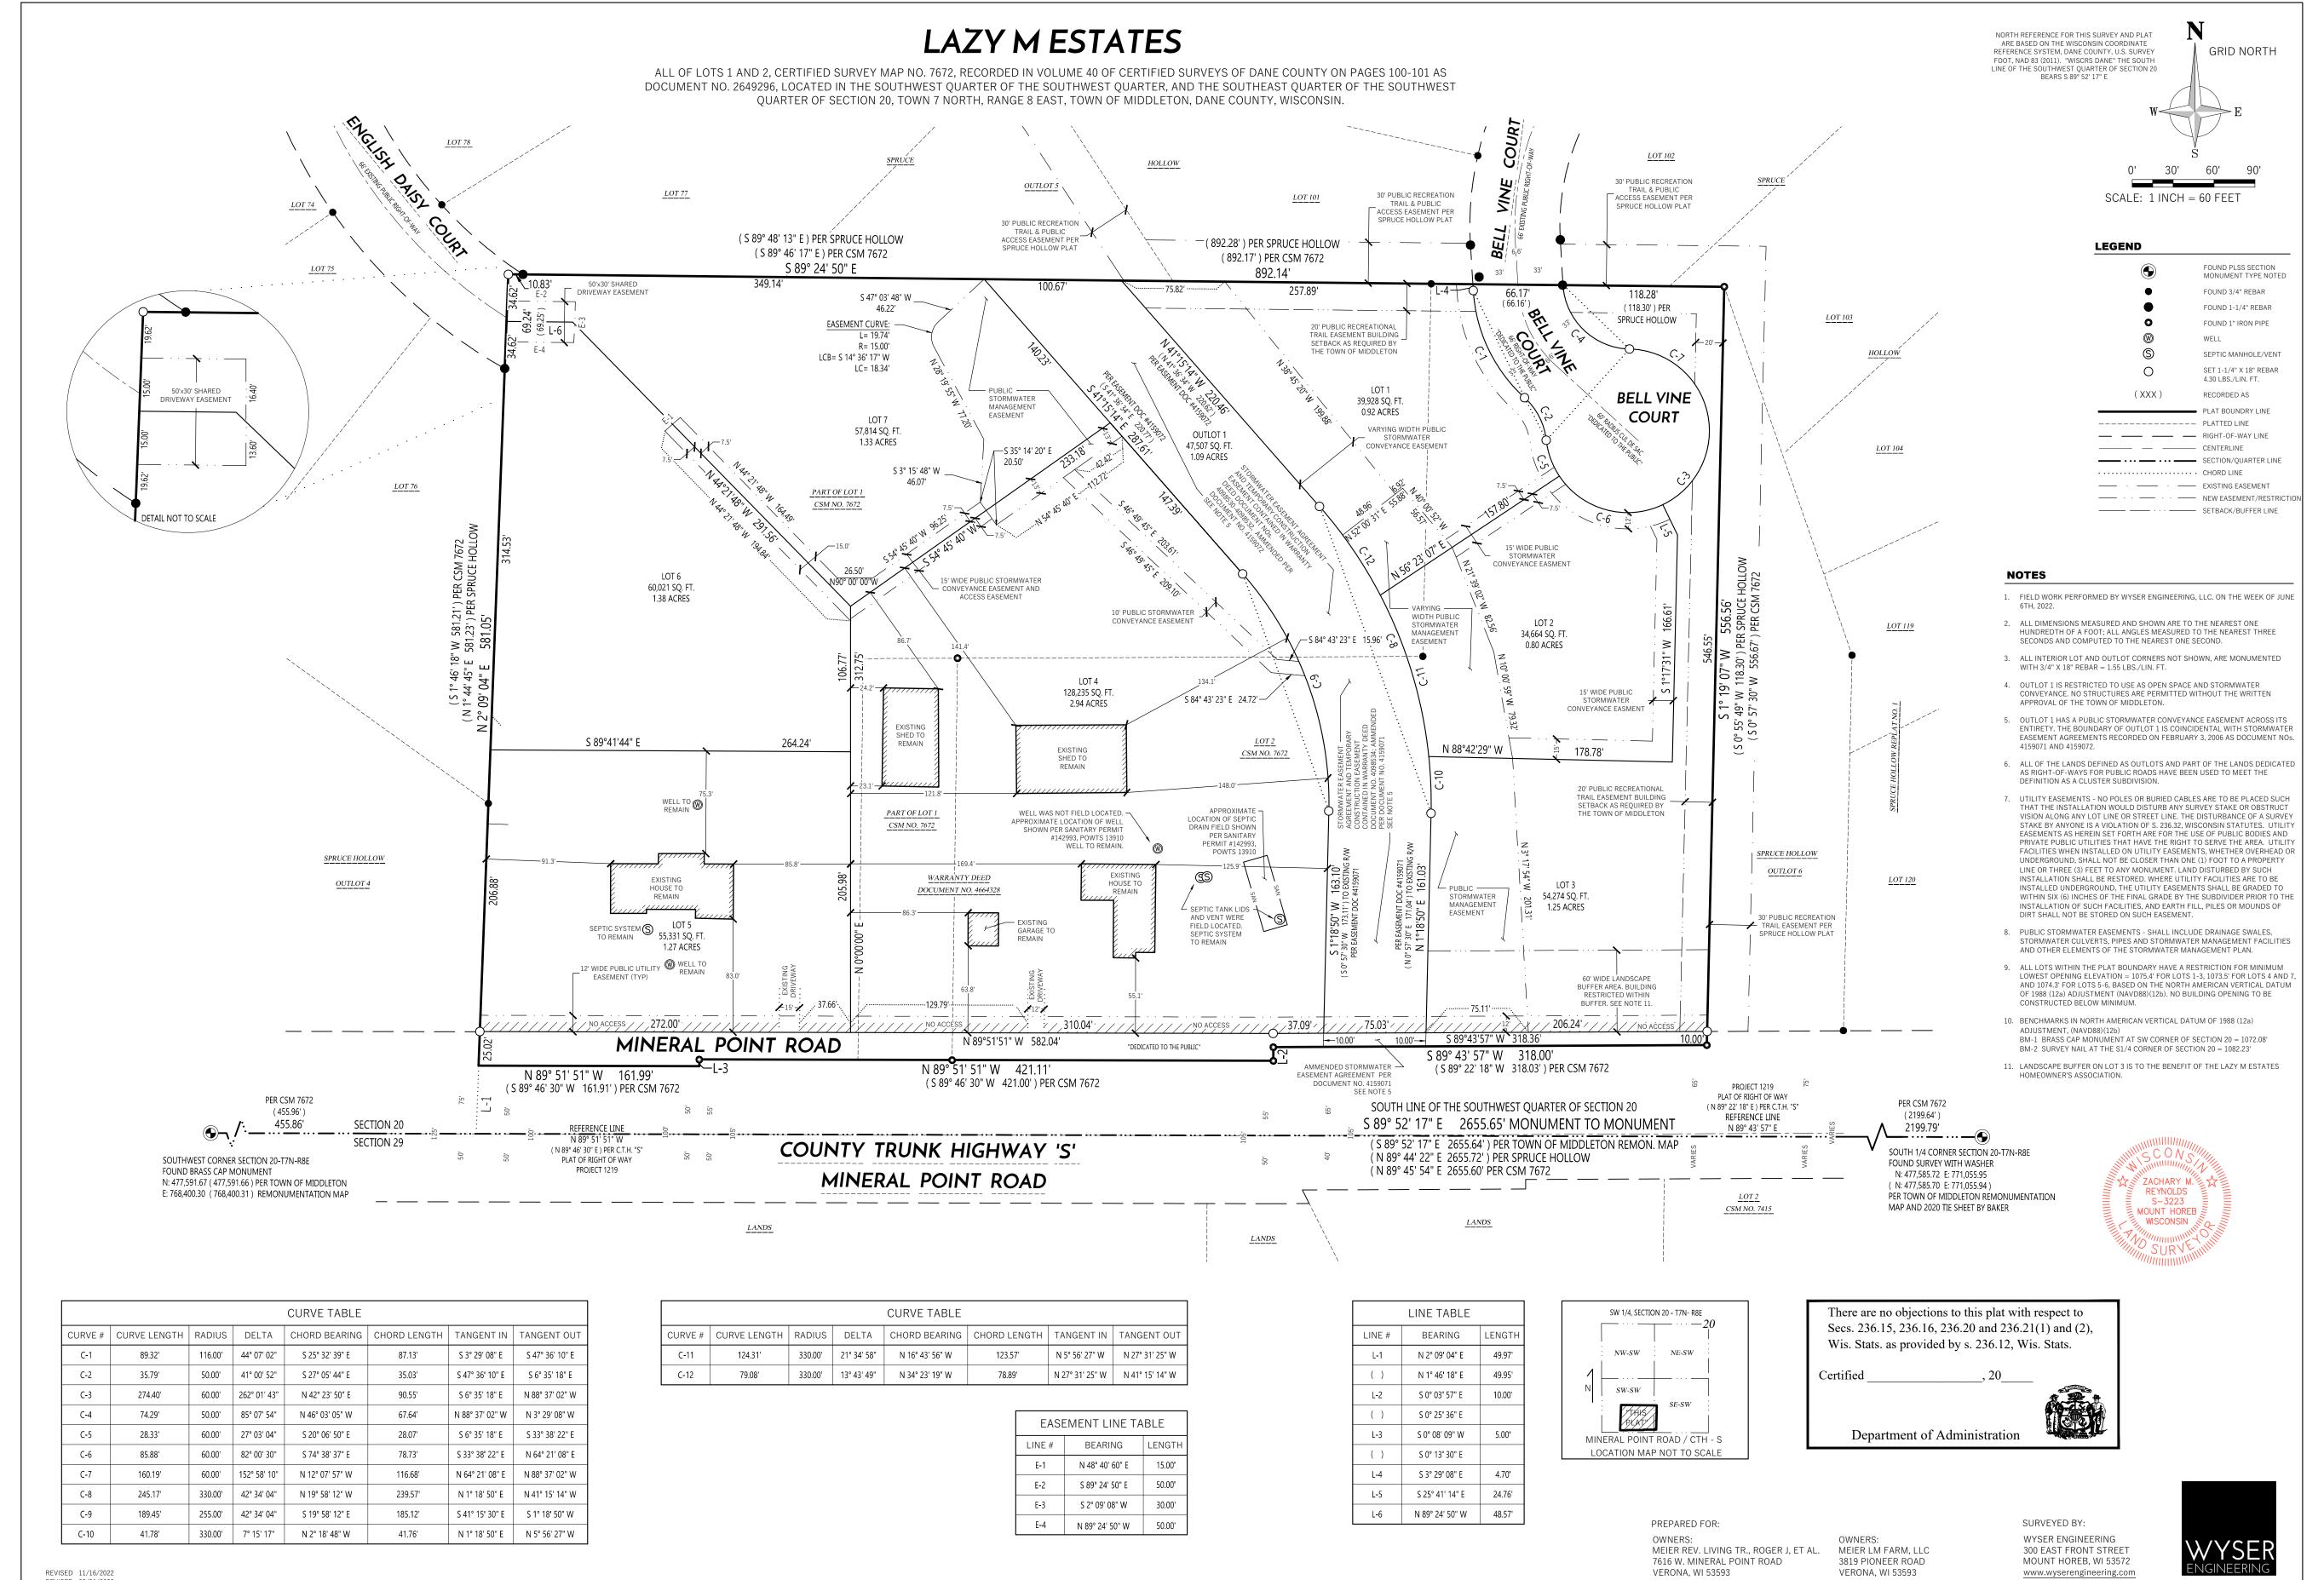

## LAZY M ESTATES

ALL OF LOTS 1 AND 2, CERTIFIED SURVEY MAP NO. 7672, RECORDED IN VOLUME 40 OF CERTIFIED SURVEYS OF DANE COUNTY ON PAGES 100-101 AS DOCUMENT NO. 2649296, LOCATED IN THE SOUTHWEST QUARTER OF THE SOUTHWEST QUARTER, AND THE SOUTHEAST QUARTER OF THE SOUTHWEST QUARTER OF SECTION 20, TOWN 7 NORTH, RANGE 8 EAST, TOWN OF MIDDLETON, DANE COUNTY, WISCONSIN.

## **SURVEYOR'S CERTIFICATE**

I, ZACHARY M. REYNOLDS, PROFESSIONAL LAND SURVEYOR, HEREBY CERTIFY: THAT IN FULL COMPLIANCE WITH THE PROVISIONS OF CHAPTER 236 OF THE WISCONSIN STATUTES, AND PROVISIONS AS STATED IN CHAPTER 15: LAND DIVISION AND SUBDIVISION - TOWN OF MIDDLETON ORDINANCES, AND UNDER THE DIRECTION OF MEIER REVOCABLE LIVING TRUST, ROGER J, AND MEIER LM FARM, LLC, I HAVE SURVEYED, DIVIDED AND MAPPED LAZY M ESTATES; THAT SUCH PLAT CORRECTLY REPRESENTS ALL EXTERIOR BOUNDARIES AND THE SUBDIVISION OF THE LAND SURVEYED; AND THAT THIS LAND IS LOCATED IN THE SW-1/4 OF THE WW-1/4, AND THE SE-1/4 OF THE SW-1/4 OF SECTION 20, T7N, R8E, TOWN OF MIDDLETON, DANE COUNTY, WISCONSIN. CONTAINING 11.71 ACRES OF LAND AND DESCRIBED AS FOLLOWS:

ALL OF LOTS 1 AND 2, CERTIFIED SURVEY MAP NO. 7672, RECORDED IN VOLUME 40 OF CERTIFIED SURVEYS OF DANE COUNTY ON PAGES 100-101 AS DOCUMENT NO. 2649296 (CSM 7672), LOCATED IN THE SOUTHWEST OUARTER OF THE SOUTHWEST OUARTER, AND THE SOUTHEAST OUARTER OF THE SOUTHWEST OUARTER OF SECTION 20, TOWN 7 NORTH, RANGE 8 EAST, TOWN OF MIDDLETON, DANE COUNTY, WISCONSIN, MORE PARTICULARLY DESCRIBED AS FOLLOWS:

COMMENCING AT THE SOUTHWEST QUARTER CORNER OF AFORESAID SECTION 20; THENCE ALONG THE SOUTH LINE OF THE SOUTHWEST QUARTER OF SAID SECTION 20, SOUTH 89 DEGREES 52 MINUTES 17 SECONDS EAST, 455.86 FEET: THENCE NORTH 02 DEGREES 09 MINUTES 04 SECONDS EAST, 49.97 FEET TO A POINT ON THE NORTHERLY RIGHT-OF-WAY OF MINERAL POINT ROAD, ALSO KNOWN AS COUNTY TRUNK HIGHWAY S, ALSO BEING THE SOUTHWEST CORNER OF AFORESAID CSM 7672 AND THE POINT OF BEGINNING;

THENCE CONTINUING ALONG THE WEST LINE OF SAID CSM 7672, NORTH 02 DEGREES 09 MINUTES 04 SECONDS EAST, 581.05 FEET TO THE THE NORTHWEST CORNER OF SAID CSM 7672; THENCE ALONG THE NORTH LINE OF SAID CSM 7672, SOUTH 89 DEGREES 24 MINUTES 50 SECONDS EAST, 892.14 FEET TO THE NORTHEAST CORNER OF SAID CSM 7672; THENCE ALONG THE EAST LINE OF SAID CSM 7672, SOUTH 01 DEGREES 19 MINUTES 07 SECONDS WEST, 556.56 FEET TO A POINT ON THE NORTHERLY RIGHT OF WAY OF MINERAL POINT ROAD AND THE SOUTHEAST CORNER OF SAID CSM 7672; THENCE ALONG THE SOUTH LINE OF SAID CSM 7672 AND SAID NORTHERLY RIGHT-OF-WAY, SOUTH 89 DEGREES 43 MINUTES 57 SECONDS WEST, 318.00 FEET; THENCE CONTINUING ALONG SAID NORTHERLY RIGHT-OF-WAY, SOUTH 00 DEGREES 03 MINUTES 57 SECONDS EAST, 10.00 FEET; THENCE CONTINUING ALONG SAID NORTHERLY RIGHT-OF-WAY, NORTH 89 DEGREES 51 MINUTES 51 SECONDS WEST, 421.11 FEET; THENCE CONTINUING ALONG SAID NORTHERLY RIGHT-OF-WAY, SOUTH 00 DEGREES 08 MINUTES 09 SECONDS EAST, 5.00 FEET; THENCE CONTINUING ALONG SAID NORTHERLY RIGHT-OF-WAY, NORTH 89 DEGREES 51 MINUTES 51 SECONDS WEST, 161.99 FEET BACK TO THE POINT OF

SAID PARCEL CONTAINS 510,222 SQUARE FEET OR 11.71 ACRES

DATED THIS 12TH DAY OF OCTOBER, 2022

ZACHARY M. REYNOLDS, S-3223 WISCONSIN PROFESSIONAL LAND SURVEYOR

REVISED THIS 16TH DAY OF NOVEMBER, 2022 REVISED THIS 1ST DAY OF FEBRUARY, 2023 REVISED THIS 23RD DAY OF MARCH, 2023 REVISED THIS 9TH DAY OF SEPTEMBER, 2024 REVISED THIS 12TH DAY OF FEBRUARY, 2025