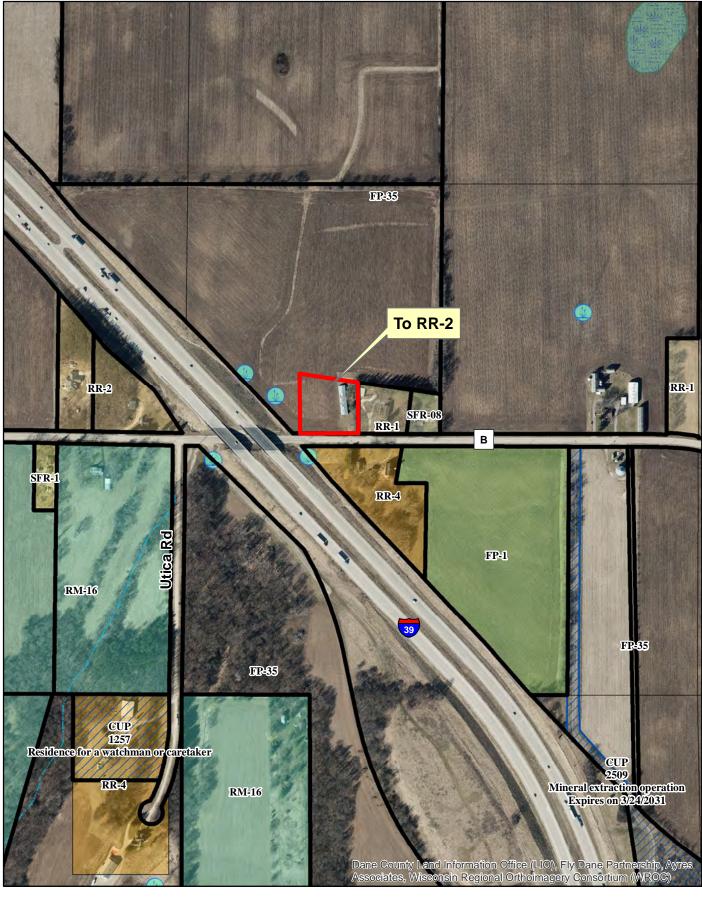

#### **PROPERTY INFORMATION**

| Township:   | Christiana                                           | Parcel Number(s):                                                                                                               | 0612-203-8001-0                      |                                                                          |  |
|-------------|------------------------------------------------------|---------------------------------------------------------------------------------------------------------------------------------|--------------------------------------|--------------------------------------------------------------------------|--|
| Section:    | 20 Property Address or Location: West of #1206 Hwy B |                                                                                                                                 |                                      |                                                                          |  |
|             |                                                      | REZONE D                                                                                                                        | ESCRIPTION                           |                                                                          |  |
| request. In | clude both current and                               | ace below, please provide a brief but det<br>I proposed land uses, number of parcels<br>gnificant development proposals, attach | or lots to be created, and any other | Is this application being<br>submitted to correct a violation?<br>Yes No |  |

We are looking to create a 2-acre parcel for our son to build a home on.

Applications will not be accepted until the applicant has contacted the town and consulted with department staff to determine that all necessary information has been provided. <u>Only complete applications will be accepted</u>. All information from the checklist below must be included. Note that additional application submittal requirements apply for commercial development proposals, or as may be required by the Zoning Administrator.

### FP-35 to RR-2

Part of the NE ¼ of the SW ¼ of Section 20, Town 6 North, Range 12 East, Town of Christiana, Dane County, Wisconsin, described as follows:

Commencing at the South¼ corner of Section 20; thence N00°31'53"E along the East line of the SW¼, 1330 feet to the centerline of County Highway "B"; thence N89°56'W along said centerline, 425 feet to the point of beginning; thence continue N89°56'W along said centerline, 289 feet; thence N00°03'47"E, 338 feet; thence S82°18'E, 312 feet; thence S01°10'W, 297 feet to the point of beginning. Containing 2.2 acres to highway centerline.