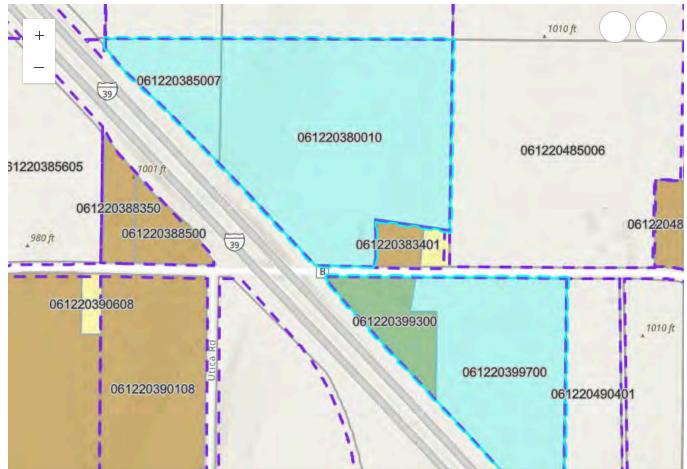

## FARMLAND PRESERVATION DENSITY STUDY

Note: Density policies vary by town. Farmstead ownership is based on the date farmland preservation zoning. This report is based on the best property information available to staff. Please contact staff with questions at (608) 266-4266. Learn about density studies at https://danecountyplanning.com/Permits-Applications/Density-Study

| Applicant: Doug Nelson        | Farmstead Owner: Jacobson               |  |
|-------------------------------|-----------------------------------------|--|
| Accela ID:                    | Farmland Preservation Enacted: 5/3/1979 |  |
| Density Study Date: 1/17/2025 | Density Factor: 1:35acres               |  |
| Town: Christiana              | Farmstead Acres: 63.05                  |  |
| Section(s): 20                | Available Density Unit(s): 1            |  |
|                               | Original Splits: 1.8 (no rounding)      |  |

## FARMLAND PRESERVATION DENSITY STUDY

Print

Applicant: Doug Nelson

| Parcel Number | Acres | Owner                             | CSM   |
|---------------|-------|-----------------------------------|-------|
| 061220380010  | 33.49 | DOUGLAS O NELSON & CARIE J NELSON |       |
| 061220385007  | 5.98  | DOUGLAS O NELSON & CARIE J NELSON |       |
| 061220399300  | 4.67  | Current Owner                     | 10889 |
| 061220399700  | 18.9  | DOUGLAS O NELSON & CARIE J NELSON | 10889 |