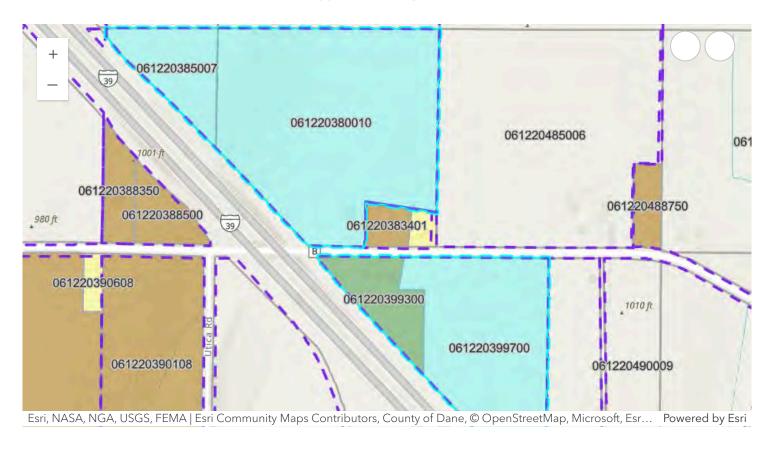

## FARMLAND PRESERVATION DENSITY STUDY

Note: Density policies vary by town. Farmstead ownership is based on the date farmland preservation zoning. This report is based on the best property information available to staff. Please contact staff with questions at (608) 266-4266. Learn about density studies at https://danecountyplanning.com/Permits-Applications/Density-Study

| Applicant: Doug Nelson        | Farmstead Owner: Jacobson               |  |
|-------------------------------|-----------------------------------------|--|
| Accela ID:                    | Farmland Preservation Enacted: 5/3/1979 |  |
| Density Study Date: 1/17/2025 | Density Factor: 1:35acres               |  |
| Town: Christiana              | Farmstead Acres: 63.05                  |  |
| Section(s): 20                | Available Density Unit(s): 1            |  |
|                               | Original Splits: 1.8 (no rounding)      |  |

## FARMLAND PRESERVATION DENSITY STUDY

Print

Applicant: Doug Nelson

| Parcel Number | Acres | Owner                             | CSM   |
|---------------|-------|-----------------------------------|-------|
| 061220380010  | 33.49 | DOUGLAS O NELSON & CARIE J NELSON |       |
| 061220385007  | 5.98  | DOUGLAS O NELSON & CARIE J NELSON |       |
| 061220399300  | 4.67  | Current Owner                     | 10889 |
| 061220399700  | 18.9  | DOUGLAS O NELSON & CARIE J NELSON | 10889 |