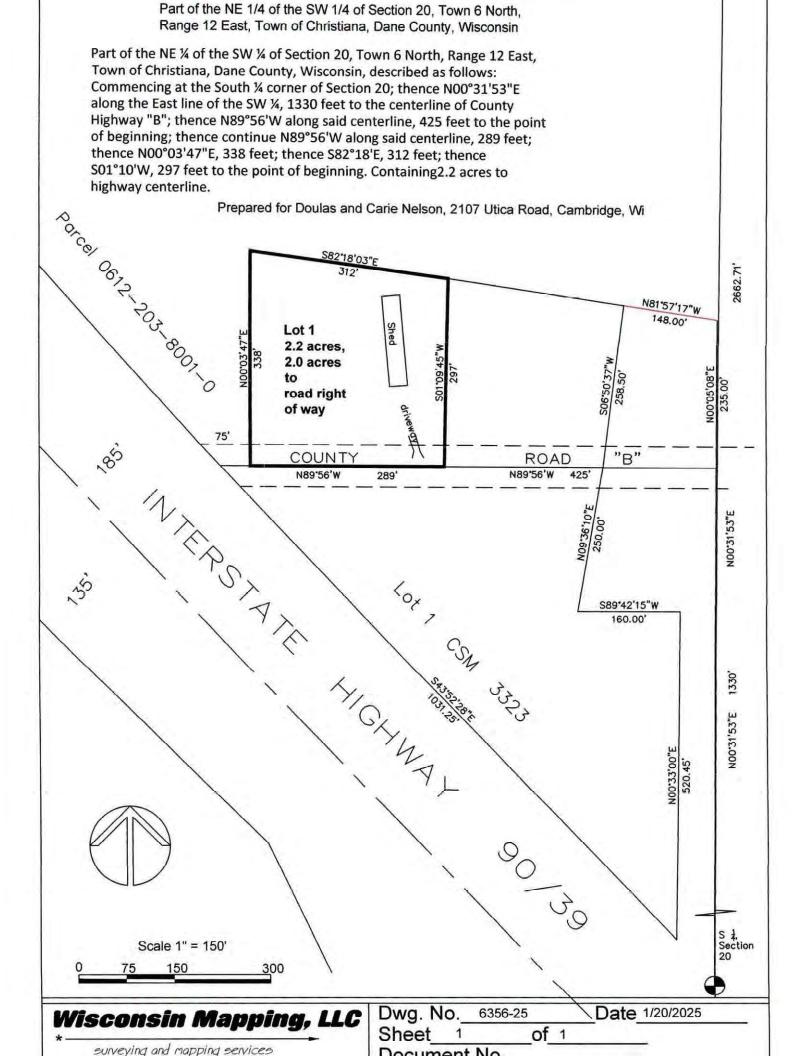

Part of the NE ¼ of the SW ¼ of Section 20, Town 6 North, Range 12 East, Town of Christiana, Dane County, Wisconsin, described as follows: Commencing at the South ¼ corner of Section 20; thence N00°31'53"E along the East line of the SW ¼, 1330 feet to the centerline of County Highway "B"; thence N89°56'W along said centerline, 425 feet to the point of beginning; thence continue N89°56'W along said centerline, 289 feet; thence N00°03'47"E, 338 feet; thence S82°18'E, 312 feet; thence S01°10'W, 297 feet to the point of beginning. Containing2.2 acres to highway centerline.

Prepared for Doulas and Carie Nelson, 2107 Utica Road, Cambridge, Wi

### FP-35 to RR-2

Part of the NE ¼ of the SW ¼ of Section 20, Town 6 North, Range 12 East, Town of Christiana, Dane County, Wisconsin, described as follows:

Commencing at the South¼ corner of Section 20; thence N00°31'53"E along the East line of the SW¼, 1330 feet to the centerline of County Highway "B"; thence N89°56'W along said centerline, 425 feet to the point of beginning; thence continue N89°56'W along said centerline, 289 feet; thence N00°03'47"E, 338 feet; thence S82°18'E, 312 feet; thence S01°10'W, 297 feet to the point of beginning. Containing 2.2 acres to highway centerline.