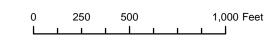

| Owner/Agent Signature | Carie & Nelson |  |
|-----------------------|----------------|--|
|                       |                |  |

Date 01.21.2025

Part of the NE 1/4 of the SW 1/4 of Section 20, Town 6 North, Range 12 East, Town of Christiana, Dane County, Wisconsin

Part of the NE ¼ of the SW ¼ of Section 20, Town 6 North, Range 12 East, Town of Christiana, Dane County, Wisconsin, described as follows: Commencing at the South ¼ corner of Section 20; thence N00°31'53"E along the East line of the SW ¼, 1330 feet to the centerline of County Highway "B"; thence N89°56'W along said centerline, 425 feet to the point of beginning; thence continue N89°56'W along said centerline, 289 feet; thence N00°03'47"E, 338 feet; thence S82°18'E, 312 feet; thence S01°10'W, 297 feet to the point of beginning. Containing2.2 acres to highway centerline.

Prepared for Doulas and Carie Nelson, 2107 Utica Road, Cambridge, Wi

### FP-35 to RR-2

Part of the NE ¼ of the SW ¼ of Section 20, Town 6 North, Range 12 East, Town of Christiana, Dane County, Wisconsin, described as follows:

Commencing at the South¼ corner of Section 20; thence N00°31'53"E along the East line of the SW¼, 1330 feet to the centerline of County Highway "B"; thence N89°56'W along said centerline, 425 feet to the point of beginning; thence continue N89°56'W along said centerline, 289 feet; thence N00°03'47"E, 338 feet; thence S82°18'E, 312 feet; thence S01°10'W, 297 feet to the point of beginning. Containing 2.2 acres to highway centerline.