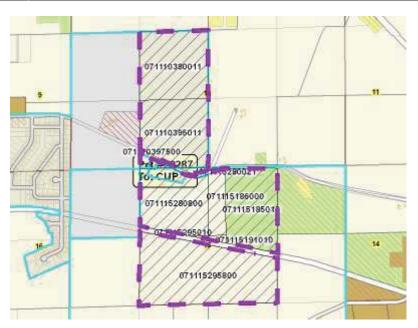

## Reasons/Notes:

3 prior splits taken per rezone 8207 (1 lot), 8524 (2 transferred RDUs). The town counts duplexes as 2 RDUs (splits). If the petition is approved, it appears 1 possible split will remain.

| <u>Parcel #</u> | <u>Acres</u> | Owner Name                                 | <u>CSM</u> |
|-----------------|--------------|--------------------------------------------|------------|
| 071115295800    | 70.21        | MATTHEW R MABIE & DONALD GEDDEIS           |            |
| 071115295010    | 0.35         | RON SCHULTZ FARM LTD                       |            |
| 071115280800    | 35.63        | RON SCHULTZ FARM LTD                       |            |
| 071115191010    | 0.91         | RON SCHULTZ FARM LTD                       |            |
| 071115186000    | 9.62         | RON SCHULTZ FARM LTD                       |            |
| 071110397500    | 1.57         | RON SCHULTZ FARM LTD                       |            |
| 071115185010    | 35.27        | STEVEN R MARTINELLI & CYNTHIA J MARTINELLI |            |
| <u>Parcel #</u> | <u>Acres</u> | Owner Name                                 | <u>CSM</u> |
| 071115280021    | 1.1          | KENDAL D UPHOFF & DONNA J UPHOFF           |            |
| 071110395011    | 36.83        | KENDAL D UPHOFF & DONNA J UPHOFF           |            |

071110380011

40.34

KENDAL D UPHOFF & DONNA J UPHOFF