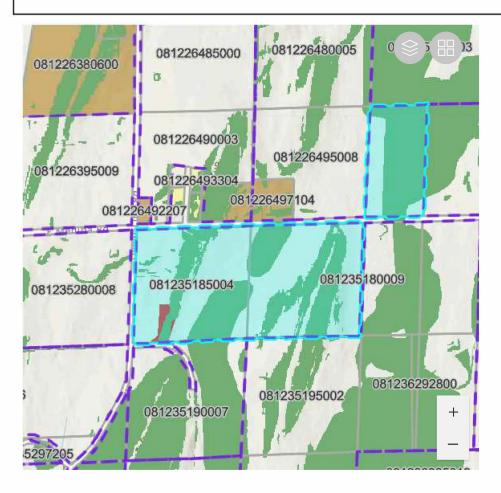

## Applicant: Phillip C Braithwaite

Public Hearing Date: 12/17/2024

Petition Number: 12122

Town: Medina

Density Study Date: 10/25/2024

Section: 35,25

Adoption Date: 10/1/1980

Density Number: 35

Orig Farm Owner: Haase, John

Original Farm Acres: 95.51

Available Density Unit(s): 2

Original Splits: 2.73

Accela Number: DCPREZ-2024-12122

## **Reasons / Notes:**

Had 3 splits, 1 used. 2 splits exist. One split will be left if this petition is approved. Resource Protection Corridor present.

Note: Parcels included in the density study reflect farm ownership and acreage as of the date of town plan adoption, or other date specified. Density study is based on the original farm acreage, NOT acreage currently owned.

| Parcel Number | Acres | Owner                                   | CSM |
|---------------|-------|-----------------------------------------|-----|
| 081225390702  | 19.24 | BRENDA R MAIER                          |     |
| 081235180107  | 37.81 | PHILLIP C BRAITHWAITE & LEAOTA L PETERS |     |
| 081235185004  | 38.46 | PHILLIP C BRAITHWAITE & LEAOTA L PETERS |     |