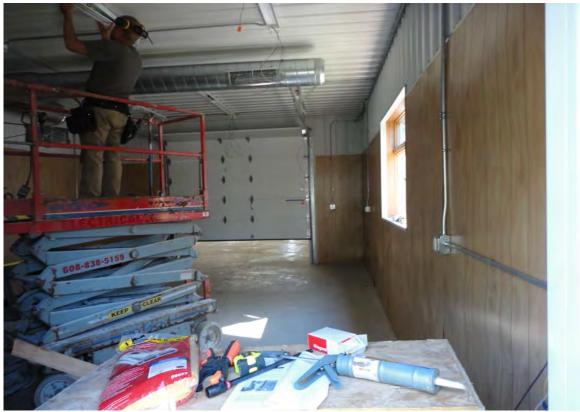

PHOTOS: attached

Scott Schroeckenthaler

Dane County Zoning Inspector

Inside of building – heated

New shed

Office room – heated and electrical

Proposed Electrical service

Stop work order posted