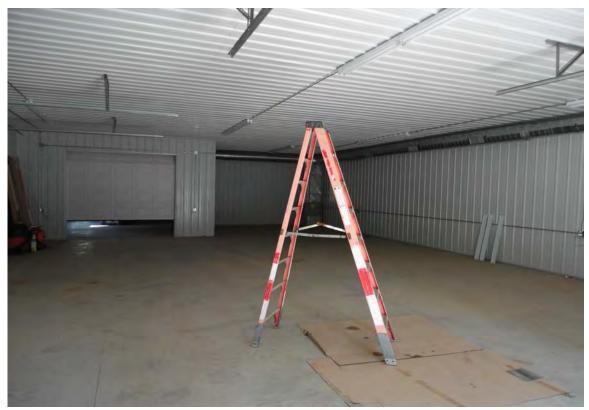

PHOTOS: attached

Scott Schroeckenthaler

Dane County Zoning Inspector

Inside of building – heated

New shed

Office room – heated and electrical

Proposed Electrical service

Stop work order posted