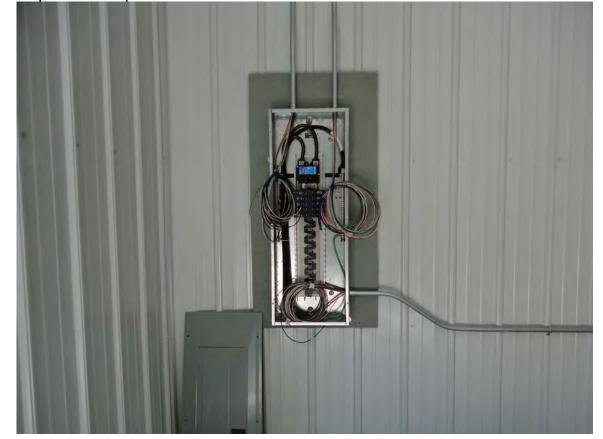

PHOTOS: attached

Scott Schroeckenthaler

Dane County Zoning Inspector

Inside of building – heated

New shed

Office room – heated and electrical

Proposed Electrical service

Stop work order posted