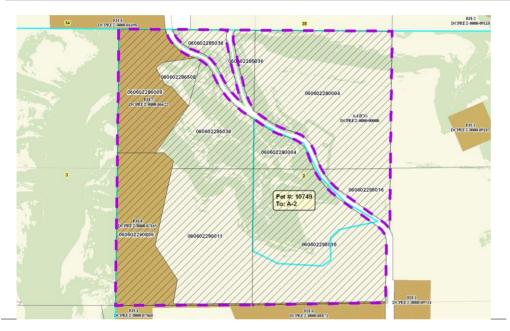

| Public He    | earing Date 9/23/2014 | Petition Number 10749           | Applicant: Richard Losenegger      |
|--------------|-----------------------|---------------------------------|------------------------------------|
| Town         | Blue Mounds           | <b>A-1EX Adoption</b> 8/26/1980 | Orig Farm Owner Richard Losenegger |
| Section:     | 02                    | <b>Density Number</b> 35        | Original Farm Acres 154.43         |
| Density Stud | dy Date 9/23/2014     | Original Splits 4.41            | Available Density Unit(s) 2        |

## Reasons/Notes:

Homesites created to date: 2 per CSM 8354 and Petition 7165 NOTE: Total assessed acres = 151.06 per 2013 tax rolls.

Note: Parcels included in the density study reflect farm ownership and acreage as of the date of town plan adoption, or other date specified. Density study is based on the original farm acreage, NOT acreage currently owned.

| <u>Parcel #</u> | <u>Acres</u> | Owner Name                                | <u>CSM</u> |
|-----------------|--------------|-------------------------------------------|------------|
| 060602286508    | 2.54         | DOUGLAS H BLANKSCHEIN & MEG F BLANKSCHEIN |            |
| 060602286008    | 14.23        | DOUGLAS H BLANKSCHEIN & MEG F BLANKSCHEIN | 08354      |
| 060602290806    | 17.16        | EUGENE F SPELLMAN                         |            |
| 060602295016    | 37.28        | RICHARD LOSENEGGER & CAROL LOSENEGGER     |            |
| 060602290011    | 24.96        | RICHARD LOSENEGGER & CAROL LOSENEGGER     |            |
| 060602285036    | 19.02        | RICHARD LOSENEGGER & CAROL LOSENEGGER     |            |
| 060602280004    | 39.24        | RICHARD LOSENEGGER & CAROL LOSENEGGER     |            |