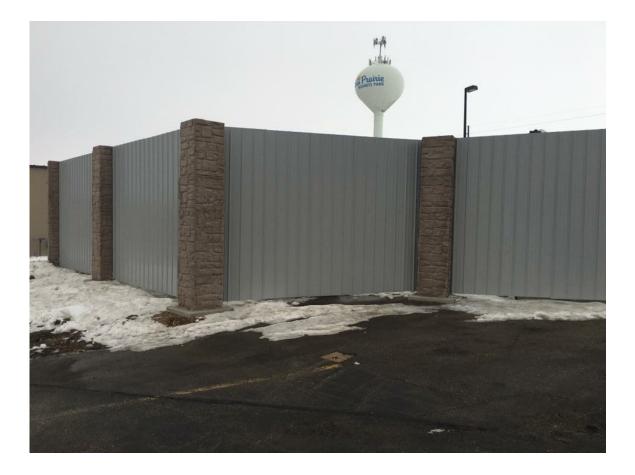

I have attached what our fencing looks like at our Sun Prairie office. It is screened from public viewing and is aesthetically pleasing. Currently there is lighting across the front that will be used. We are an Image conscious corporate company. We will improve the area with a live business that employs over 100 professionals in Wisconsin alone. This proposed facility will house Towing Apparatus from light duty trucks to heavy duty wrecker/cranes. Our business hours are 8 AM to 6 PM but our towing operations are 24/7/365.