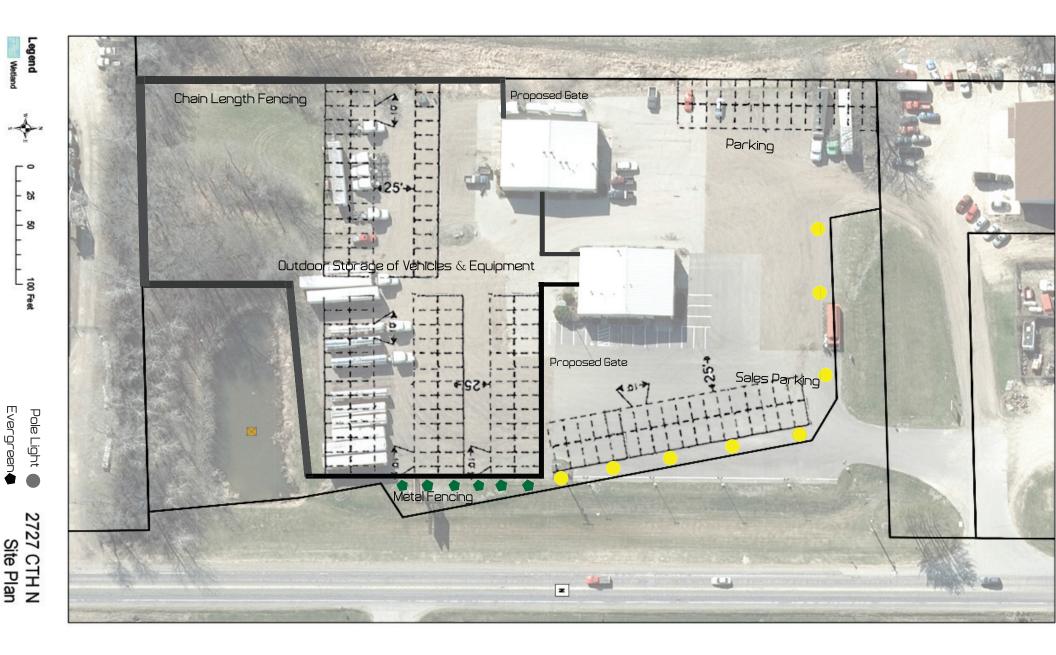

## Proposed Deed Restrictions:

24-hour towing operation; outdoor storage of towed vehicles and equipment; trucking terminal; retail sales, rental and service of trucking tractors and trailers; major repair of motor vehicles; repairs, servicing, and maintenance of fleet vehicles; bulk storage of fuel for fleet vehicles; and auto sales for up to 36 vehicles on display.