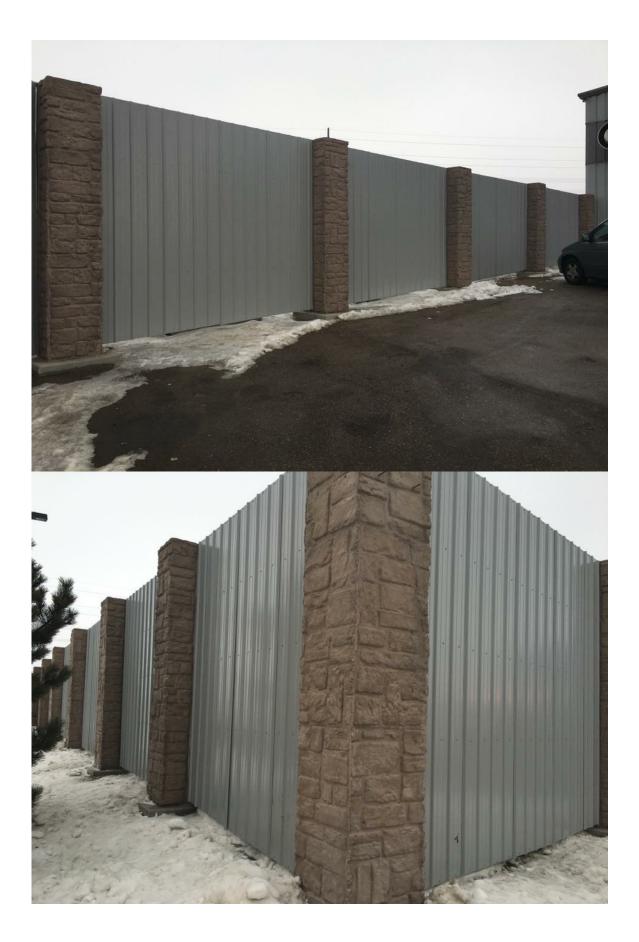

I have attached what our fencing looks like at our Sun Prairie office. It is screened from public viewing and is aesthetically pleasing. Currently there is lighting across the front that will be used. We are an Image conscious corporate company. We will improve the area with a live business that employs over 100 professionals in Wisconsin alone. This proposed facility will house Towing Apparatus from light duty trucks to heavy duty wrecker/cranes. Our business hours are 8 AM to 6 PM but our towing operations are 24/7/365.