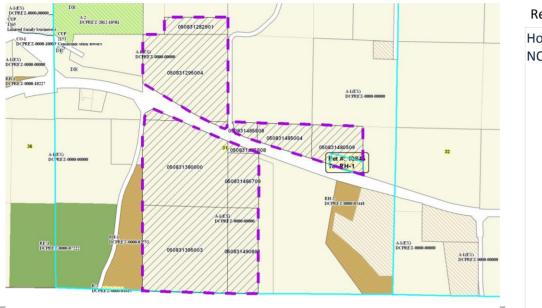

| Public H                    | earing Date 5/26/2015 | Petition Number 10845           | Applicant: HAGEMAN REV TR, JESSIMAE |
|-----------------------------|-----------------------|---------------------------------|-------------------------------------|
| Town                        | Montrose              | <b>A-1EX Adoption</b> 9/11/1978 | Orig Farm Owner Hageman, Russell    |
| Section:                    | 31                    | <b>Density Number</b> 35        | Original Farm Acres 167.03          |
| Density Study Date 4/7/2015 |                       | Original Splits 4.77            | Available Density Unit(s) 4         |

## Reasons/Notes:

Homesites created to date: NONE

Note: Parcels included in the density study reflect farm ownership and acreage as of the date of town plan adoption, or other date specified. Density study is based on the original farm acreage, NOT acreage currently owned.

| Parcel #     | <u>Acres</u> | Owner Name               | <u>CSM</u> |
|--------------|--------------|--------------------------|------------|
| 050831490801 | 14.68        | HAGEMAN REV TR, JESSIMAE |            |
| 050831486709 | 9.41         | HAGEMAN REV TR, JESSIMAE |            |
| 050831485808 | 2.92         | HAGEMAN REV TR, JESSIMAE |            |
| 050831485004 | 7.92         | HAGEMAN REV TR, JESSIMAE |            |
| 050831480509 | 11.76        | HAGEMAN REV TR, JESSIMAE |            |
| 050831395003 | 40.45        | HAGEMAN REV TR, JESSIMAE |            |
| 050831380000 | 38.19        | HAGEMAN REV TR, JESSIMAE |            |
| 050831295004 | 35.66        | HAGEMAN REV TR, JESSIMAE |            |
| 050831282901 | 6.05         | HAGEMAN REV TR, JESSIMAE |            |
|              |              |                          |            |