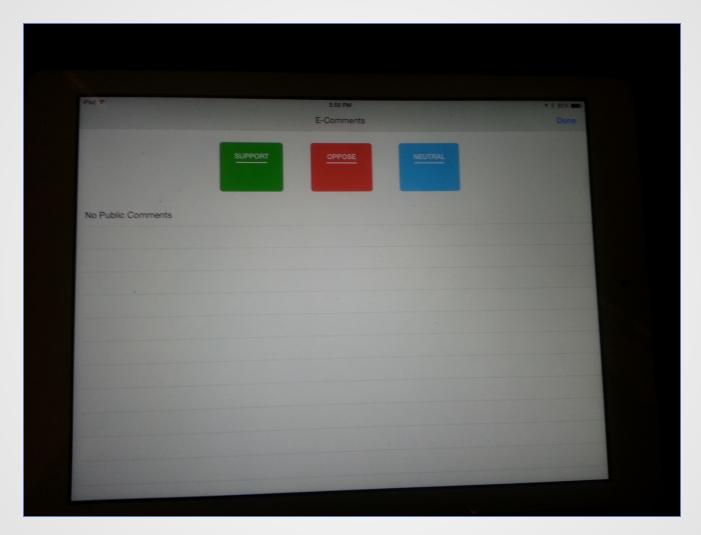

## Summary

- Public can comment on items on the agenda
- Supervisors can see the comments on their iPads
- Another avenue for those not able to come to meetings to have input

## Additional Information

- Minimal workload
- Minimal setup Granicus can just "turn on"
- Commenters need to create a login to verify they are an actual person

eComments view on an iPad