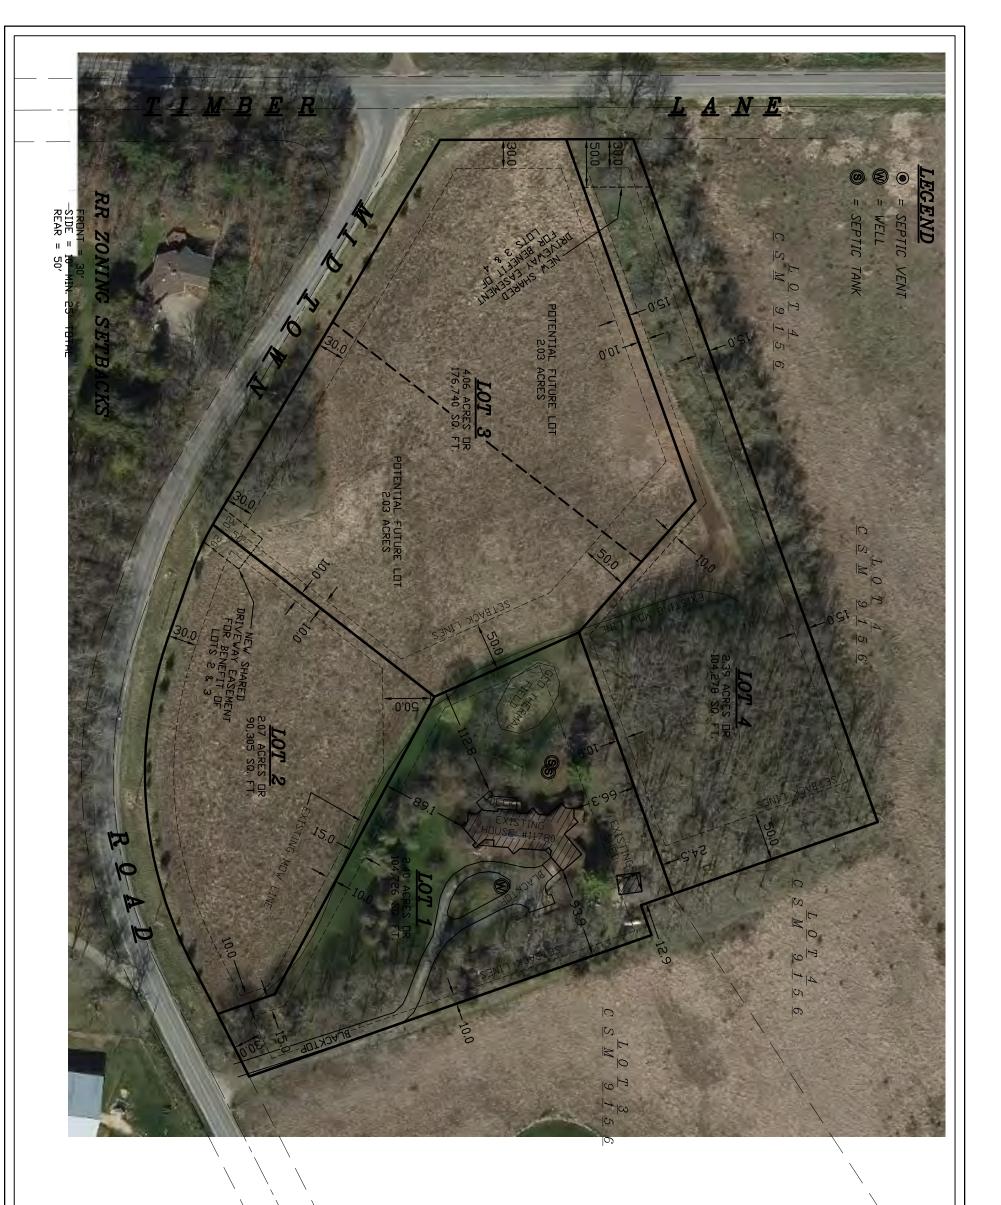

### LETTER OF INTENTION

| Dear Town of Verona, | 4 lots | July 23, 2024 |
|----------------------|--------|---------------|
|                      |        |               |

Andrew and Sara Wright currently own and live at 11780 Mid Town Road. Per the town's comprehensive plan, this area is designated as a rural residential area for lots 2-4 acres in size. The existing parcel that the Wright's own is 10.93 acres which would allow for up to 5 lots that are over 2 acres. A subdivision plat does not seem financially acceptable for this type of scenario, so we are asking that the town allow a division of this lot with the knowledge that in the future we are leaving room in one of the lots (Lot 3) for the potential to be split 1 additional time. We have provided a concept plan map which shows the proposed four lots now with the potential future lot split also being shown on Lot 3.

Today's housing market and the potential for a further slowdown, we are hoping to complete this rezone and CSM process quickly, allowing the Wright's to begin the sale of their home site (Lot 1). Their plan would be to sell the home lot first with the option to purchase the entire Lot 3. If that buyer does not want Lot 3, they plan to sell Lot 4 with that same option. If the buyer of Lot 4 is not interested, then they will offer Lot 2 up for sale and offer Lot 3 as a whole to that buyer. If all three of these parcels are sold and no buyer is interested in Lot 3, then the Wright's will determine whether waiting the time frame necessary to split Lot 3 would be worth waiting or if just selling Lot 3 as a larger lot would be the best option.

The lot configurations have been carefully designed to allow for each property owner to have more than a sufficient building site along with safe access to the road ways. We have worked with Town staff to determine the best layout of shared driveways which will limit the number of access points and locations of those points on Mid Town Road and Timber Lane. The proposed CSM shows how each lot would share a driveway access even if Lot 3 was split in the future. This proposal would only add 2 new access points total.

We are asking that the Town of Verona approve this rezone and CSM of 4 lots at this time and make note that proposed Lot 3 may be split 1 more time in the future if/when a submittal of rezone and CSM is approved by the Town at that time.

## CONCEPT PLAN

LOT 1, C.S.M. NO. 9942, VOL. 58, PG. 40-41, Located in the SW  $\frac{1}{4}$  of the NE  $\frac{1}{4}$  of Section 6, T6N, R8E, Town of Verona, Dane County, Wisconsin

DATE JULY 23, 2024 REVISION DATE: CHECK BY N.T.P. 1" = 100' SCALE: DRAWING NO. 24W-124 DRAWN BY CHRIS ADAMS 1 OF 1 SHEET