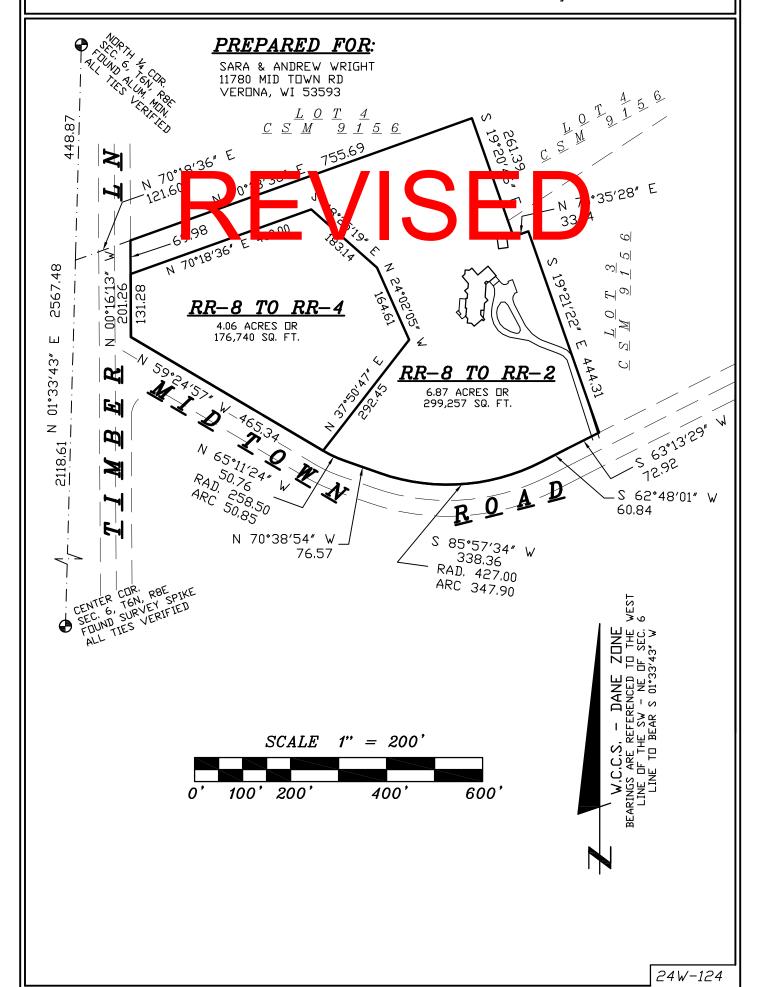

### RR-8 to RR-2

All of Lot 1, Certified Survey Map No. 9942, recorded in Vol. 58, Pg. 40-41, as Document No. 3285034 being located in the SW % of the NE % of Section 6, T6N, R8E, Town of Verona, Dane County, Wisconsin. This parcel contains 10.93 acres.

#### RR-8 to RR-4

A part of Lot 1, Certified Survey Map No. 9942, recorded in Vol. 58, Pg. 40-41, as Document No. 3285034 being located in the SW ¼ of the NE ¼ of Section 6, T6N, R8E, Town of Verona, Dane County, Wisconsin being more particularly described as follows:

Beginning at the southeast corner of said Lot 1; thence S 63°13′29″ W, 72.92 feet; thence N 19°21′22″ W, 63.23 feet; thence N 61°45′19″ W, 351.40 feet; thence S 37°50′47″ W, 292.45 feet; thence N 59°24′57″ W, 265.35 feet; thence N 54°08′57″ E, 420.48 feet; thence N 70°18′36″ E, 289.55 feet; thence S 19°20′46″ E, 35.79 feet; thence N 70°35′28″ E, 33.14 feet; thence S 19°21′22″ E, 444.31 feet to the point of beginning. This description contains 4.07 acres or 177,089 sq. ft. thereof.