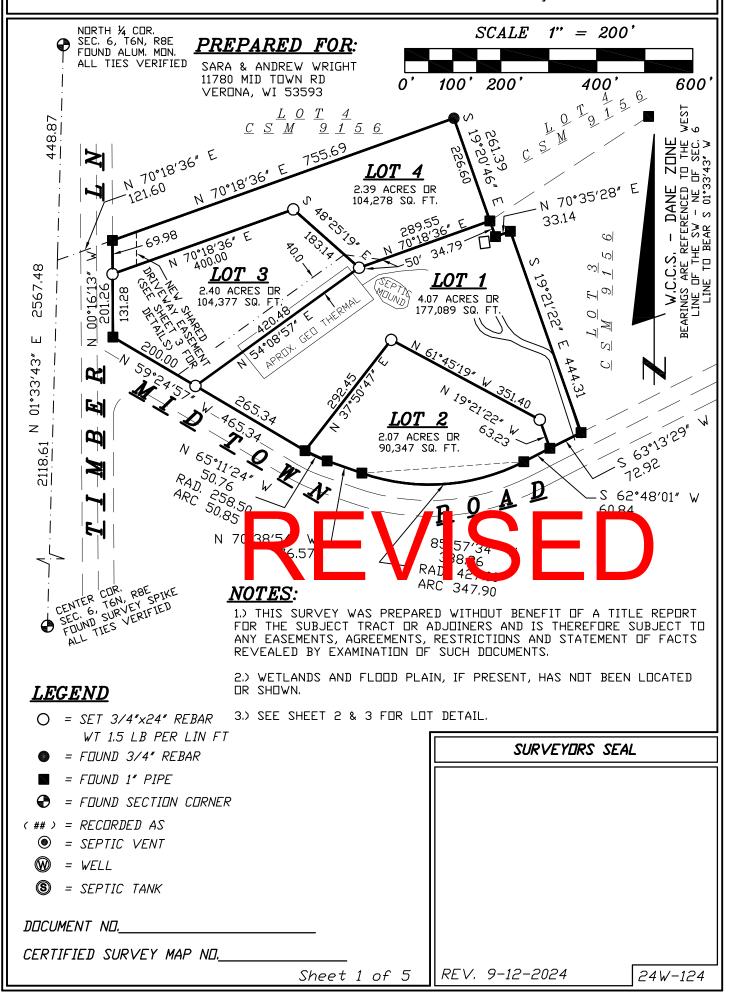

LOT 1, C.S.M. NO. 9942, VOL. 58, PG. 40-41, Located in the SW  $\frac{1}{4}$  of the NE  $\frac{1}{4}$  of Section 6, T6N, R8E, Town of Verona, Dane County, Wisconsin

Sheet 1 of 5

REV. 11-7-2024

24W-124

Lot 1, Certified Survey Map No. 9942, recorded in Vol. 58, Pg. 40-41, as Document No. 3285034 being located in the SW  $\frac{1}{4}$  of the NE  $\frac{1}{4}$  of Section 6, T6N, R8E, Town of Verona, Dane County, Wisconsin.

### RR-8 to RR-2

All of Lot 1, Certified Survey Map No. 9942, recorded in Vol. 58, Pg. 40-41, as Document No. 3285034 being located in the SW % of the NE % of Section 6, T6N, R8E, Town of Verona, Dane County, Wisconsin. This parcel contains 10.93 acres.

Beginning at the northwest corner of said Lot 1; thence N 70°18′36″ E, 755.69 feet; thence S 19°20′46″ E, 226.60 feet; thence S 70°18′36″ W, 289.55 feet; thence S 54°08′57″ W, 420.48 feet; thence N 59°24′57″ W, 200.00 feet; thence N 00°16′13″ W, 201.26 feet to the point of beginning. This description contains 4.79 acres or 208,654 sq. ft. thereof.

Beginning at the southeast corner of said Lot 1; thence S 63°13′29″ W, 72.92 feet; thence N 19°21′22″ W, 63.23 feet; thence N 61°45′19″ W, 351.40 feet; thence S 37°50′47″ W, 292.45 feet; thence N 59°24′57″ W, 265.35 feet; thence N 54°08′57″ E, 420.48 feet; thence N 70°18′36″ E, 289.55 feet; thence S 19°20′46″ E, 35.79 feet; thence N 70°35′28″ E, 33.14 feet; thence S 19°21′22″ E, 444.31 feet to the point of beginning. This description contains 4.07 acres or 177,089 sq. ft. thereof.