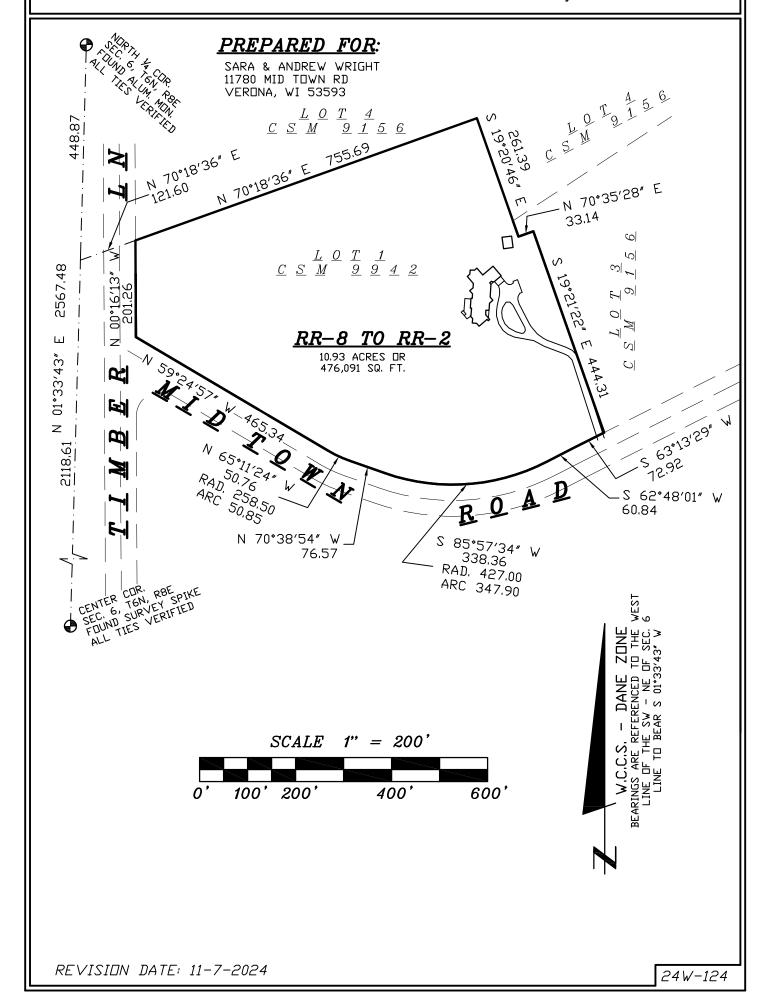

LOT 1, C.S.M. NO. 9942, VOL. 58, PG. 40-41, Located in the SW  $\frac{1}{4}$  of the NE  $\frac{1}{4}$  of Section 6, T6N, R8E, Town of Verona, Dane County, Wisconsin

Sheet 1 of 5

REV. 11-7-2024

24W-124

Lot 1, Certified Survey Map No. 9942, recorded in Vol. 58, Pg. 40-41, as Document No. 3285034 being located in the SW  $\frac{1}{4}$  of the NE  $\frac{1}{4}$  of Section 6, T6N, R8E, Town of Verona, Dane County, Wisconsin.

### RR-8 to RR-2

All of Lot 1, Certified Survey Map No. 9942, recorded in Vol. 58, Pg. 40-41, as Document No. 3285034 being located in the SW % of the NE % of Section 6, T6N, R8E, Town of Verona, Dane County, Wisconsin. This parcel contains 10.93 acres.