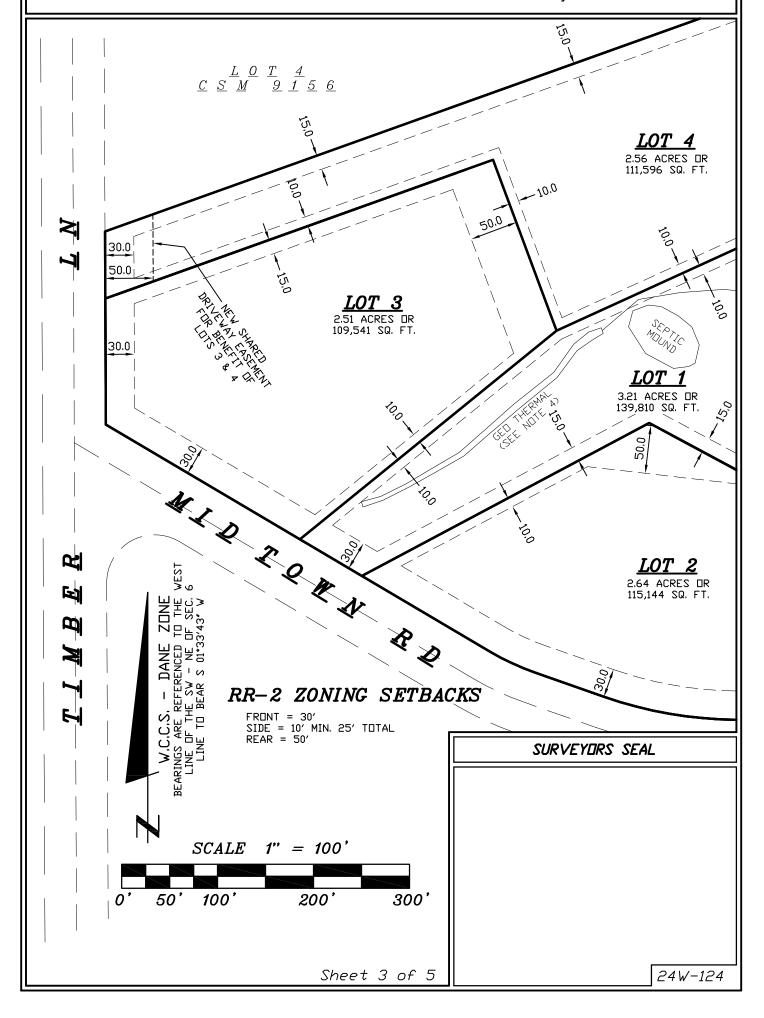

LOT 1, C.S.M. NO. 9942, VOL. 58, PG. 40-41, Located in the SW  $\frac{1}{4}$  of the NE  $\frac{1}{4}$  of Section 6, T6N, R8E, Town of Verona, Dane County, Wisconsin

Sheet 1 of 5

REV. 11-7-2024

24W-124

### RR-8 to RR-2

All of Lot 1, Certified Survey Map No. 9942, recorded in Vol. 58, Pg. 40-41, as Document No. 3285034 being located in the SW % of the NE % of Section 6, T6N, R8E, Town of Verona, Dane County, Wisconsin. This parcel contains 10.93 acres.

#### RR-8 to RR-2

A part of Lot 1, Certified Survey Map No. 9942, recorded in Vol. 58, Pg. 40-41, as Document No. 3285034 being located in the SW ¼ of the NE ¼ of Section 6, T6N, R8E, Town of Verona, Dane County, Wisconsin being more particularly described as follows:

Beginning at the northwest corner of said Lot 1; thence N 70°18′36″ E, 755.69 feet; thence S 19°20′46″ E, 226.60 feet; thence S 70°18′36″ W, 289.55 feet; thence S 54°08′57″ W, 420.48 feet; thence N 59°24′57″ W, 200.00 feet; thence N 00°16′13″ W, 201.26 feet to the point of beginning. This description contains 4.79 acres or 208,654 sq. ft. thereof.

Commencing at the southeast corner of said Lot 1; thence S 63°13′29″ W, 72.92 feet to the point of beginning.

thence S 62°48′01″ W, 60.84 feet; thence along the arc of a curve concaved northwesterly having a radius of 427.00 feet and a long chord bearing S 85°57′34″ W, a distance of 338.36 feet; thence N 70°38′54″ W, 76.57 feet; thence along an arc of a curve concaved northeasterly having a radius of 258.50 feet and a long chord bearing N 65°11′24″ W, a distance of 50.76 feet; thence N 37°50′47″ E, 292.45 feet; thence S 67.75 T″ E, 227.75 feet; thence

#### RR-8 to RR-4

A part of Lot 1, Certified Survey Map No. 9942, recorded in Vol. 58, Pg. 40-41, as Document No. 3285034 being located in the SW ¼ of the NE ¼ of Section 6, T6N, R8E, Town of Verona, Dane County, Wisconsin being more particularly described as follows:

Beginning at the southeast corner of said Lot 1; thence S 63°13′29″ W, 72.92 feet; thence N 19°21′22″ W, 63.23 feet; thence N 61°45′19″ W, 351.40 feet; thence S 37°50′47″ W, 292.45 feet; thence N 59°24′57″ W, 265.35 feet; thence N 54°08′57″ E, 420.48 feet; thence N 70°18′36″ E, 289.55 feet; thence S 19°20′46″ E, 35.79 feet; thence N 70°35′28″ E, 33.14 feet; thence S 19°21′22″ E, 444.31 feet to the point of beginning. This description contains 4.07 acres or 177,089 sq. ft. thereof.