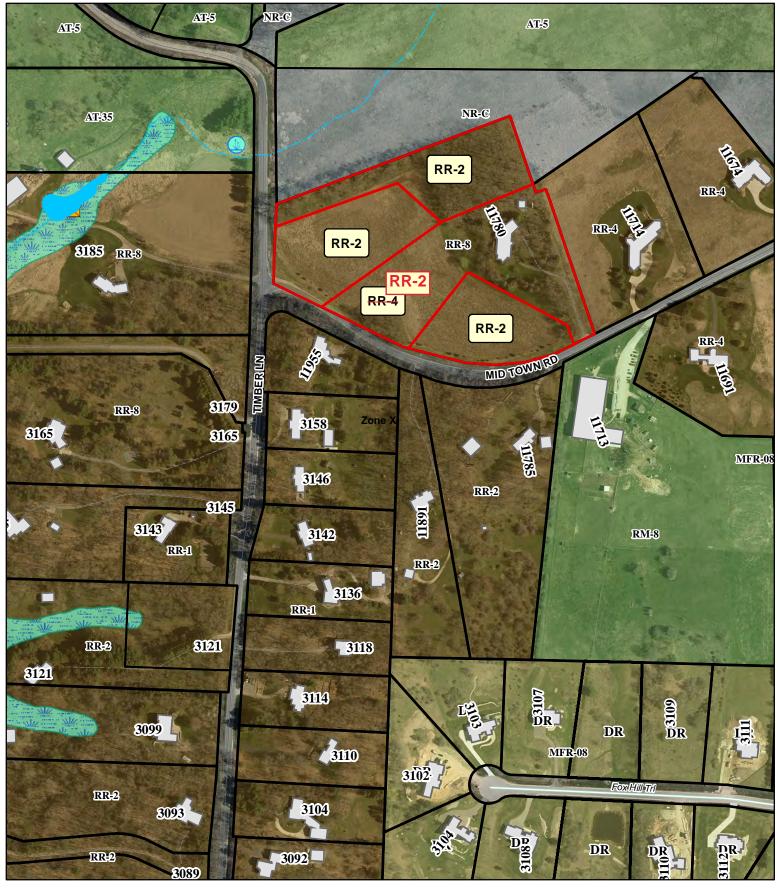

### LETTER OF INTENTION

| Dear Town of Verona, | 4 lots | July 23, 2024 |
|----------------------|--------|---------------|
|                      |        |               |

Andrew and Sara Wright currently own and live at 11780 Mid Town Road. Per the town's comprehensive plan, this area is designated as a rural residential area for lots 2-4 acres in size. The existing parcel that the Wright's own is 10.93 acres which would allow for up to 5 lots that are over 2 acres. A subdivision plat does not seem financially acceptable for this type of scenario, so we are asking that the town allow a division of this lot with the knowledge that in the future we are leaving room in one of the lots (Lot 3) for the potential to be split 1 additional time. We have provided a concept plan map which shows the proposed four lots now with the potential future lot split also being shown on Lot 3.

Today's housing market and the potential for a further slowdown, we are hoping to complete this rezone and CSM process quickly, allowing the Wright's to begin the sale of their home site (Lot 1). Their plan would be to sell the home lot first with the option to purchase the entire Lot 3. If that buyer does not want Lot 3, they plan to sell Lot 4 with that same option. If the buyer of Lot 4 is not interested, then they will offer Lot 2 up for sale and offer Lot 3 as a whole to that buyer. If all three of these parcels are sold and no buyer is interested in Lot 3, then the Wright's will determine whether waiting the time frame necessary to split Lot 3 would be worth waiting or if just selling Lot 3 as a larger lot would be the best option.

The lot configurations have been carefully designed to allow for each property owner to have more than a sufficient building site along with safe access to the road ways. We have worked with Town staff to determine the best layout of shared driveways which will limit the number of access points and locations of those points on Mid Town Road and Timber Lane. The proposed CSM shows how each lot would share a driveway access even if Lot 3 was split in the future. This proposal would only add 2 new access points total.

We are asking that the Town of Verona approve this rezone and CSM of 4 lots at this time and make note that proposed Lot 3 may be split 1 more time in the future if/when a submittal of rezone and CSM is approved by the Town at that time.

### RR-8 to RR-2

All of Lot 1, Certified Survey Map No. 9942, recorded in Vol. 58, Pg. 40-41, as Document No. 3285034 being located in the SW % of the NE % of Section 6, T6N, R8E, Town of Verona, Dane County, Wisconsin. This parcel contains 10.93 acres.

#### RR-8 to RR-2

A part of Lot 1, Certified Survey Map No. 9942, recorded in Vol. 58, Pg. 40-41, as Document No. 3285034 being located in the SW ¼ of the NE ¼ of Section 6, T6N, R8E, Town of Verona, Dane County, Wisconsin being more particularly described as follows:

Beginning at the northwest corner of said Lot 1; thence N 70°18′36″ E, 755.69 feet; thence S 19°20′46″ E, 226.60 feet; thence S 70°18′36″ W, 289.55 feet; thence S 54°08′57″ W, 420.48 feet; thence N 59°24′57″ W, 200.00 feet; thence N 00°16′13″ W, 201.26 feet to the point of beginning. This description contains 4.79 acres or 208,654 sq. ft. thereof.

Commencing at the southeast corner of said Lot 1; thence S 63°13′29″ W, 72.92 feet to the point of beginning.

thence S 62°48′01″ W, 60.84 feet; thence along the arc of a curve concaved northwesterly having a radius of 427.00 feet and a long chord bearing S 85°57′34″ W, a distance of 338.36 feet; thence N 70°38′54″ W, 76.57 feet; thence along an arc of a curve concaved northeasterly having a radius of 258.50 feet and a long chord bearing N 65°11′24″ W, a distance of 50.76 feet; thence N 37°50′47″ E, 292.45 feet; thence S 67.75 T″ E, 227.75 feet; thence

#### RR-8 to RR-4

A part of Lot 1, Certified Survey Map No. 9942, recorded in Vol. 58, Pg. 40-41, as Document No. 3285034 being located in the SW ¼ of the NE ¼ of Section 6, T6N, R8E, Town of Verona, Dane County, Wisconsin being more particularly described as follows:

Beginning at the southeast corner of said Lot 1; thence S 63°13′29″ W, 72.92 feet; thence N 19°21′22″ W, 63.23 feet; thence N 61°45′19″ W, 351.40 feet; thence S 37°50′47″ W, 292.45 feet; thence N 59°24′57″ W, 265.35 feet; thence N 54°08′57″ E, 420.48 feet; thence N 70°18′36″ E, 289.55 feet; thence S 19°20′46″ E, 35.79 feet; thence N 70°35′28″ E, 33.14 feet; thence S 19°21′22″ E, 444.31 feet to the point of beginning. This description contains 4.07 acres or 177,089 sq. ft. thereof.