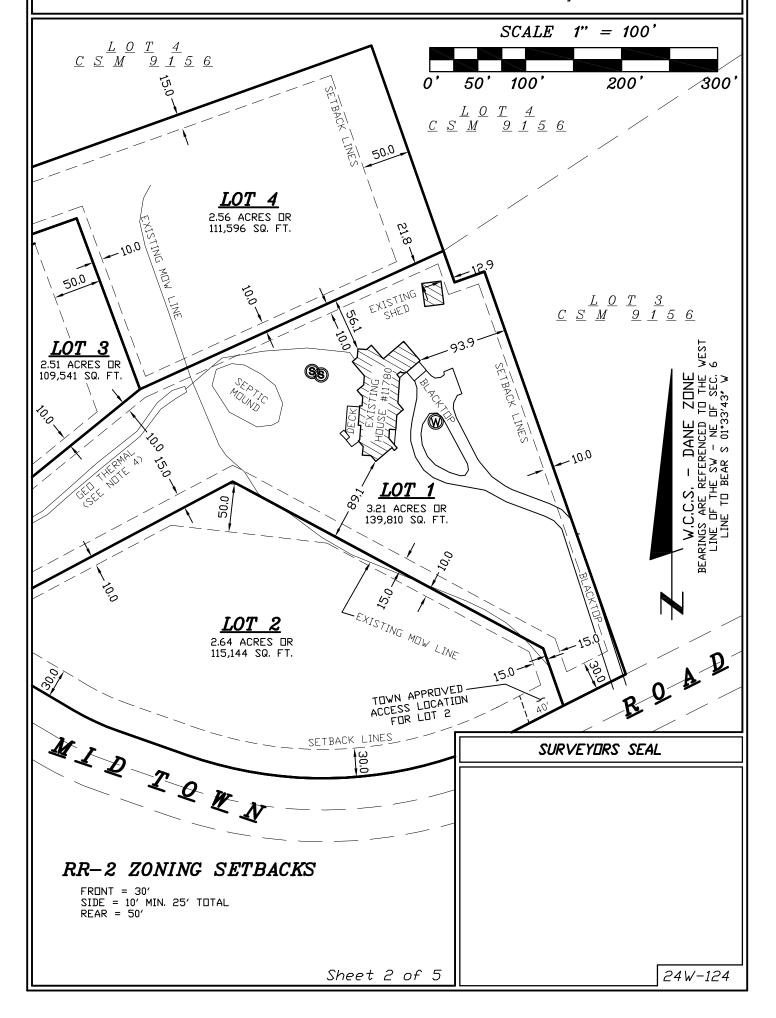

LOT 1, C.S.M. NO. 9942, VOL. 58, PG. 40-41, Located in the SW  $\frac{1}{4}$  of the NE  $\frac{1}{4}$  of Section 6, T6N, R8E, Town of Verona, Dane County, Wisconsin

Sheet 1 of 5

REV. 11-7-2024

24W-124

### RR-8 to RR-2

All of Lot 1, Certified Survey Map No. 9942, recorded in Vol. 58, Pg. 40-41, as Document No. 3285034 being located in the SW % of the NE % of Section 6, T6N, R8E, Town of Verona, Dane County, Wisconsin. This parcel contains 10.93 acres.

#### RR-8 to RR-2

A part of Lot 1, Certified Survey Map No. 9942, recorded in Vol. 58, Pg. 40-41, as Document No. 3285034 being located in the SW ¼ of the NE ¼ of Section 6, T6N, R8E, Town of Verona, Dane County, Wisconsin being more particularly described as follows:

Beginning at the northwest corner of said Lot 1; thence N 70°18′36″ E, 755.69 feet; thence S 19°20′46″ E, 226.60 feet; thence S 70°18′36″ W, 289.55 feet; thence S 54°08′57″ W, 420.48 feet; thence N 59°24′57″ W, 200.00 feet; thence N 00°16′13″ W, 201.26 feet to the point of beginning. This description contains 4.79 acres or 208,654 sq. ft. thereof.

Commencing at the southeast corner of said Lot 1; thence S 63°13′29″ W, 72.92 feet to the point of beginning.

thence S 62°48′01″ W, 60.84 feet; thence along the arc of a curve concaved northwesterly having a radius of 427.00 feet and a long chord bearing S 85°57′34″ W, a distance of 338.36 feet; thence N 70°38′54″ W, 76.57 feet; thence along an arc of a curve concaved northeasterly having a radius of 258.50 feet and a long chord bearing N 65°11′24″ W, a distance of 50.76 feet; thence N 37°50′47″ E, 292.45 feet; thence S 67.75 T″ E, 227.75 feet; thence

#### RR-8 to RR-4

A part of Lot 1, Certified Survey Map No. 9942, recorded in Vol. 58, Pg. 40-41, as Document No. 3285034 being located in the SW ¼ of the NE ¼ of Section 6, T6N, R8E, Town of Verona, Dane County, Wisconsin being more particularly described as follows:

Beginning at the southeast corner of said Lot 1; thence S 63°13′29″ W, 72.92 feet; thence N 19°21′22″ W, 63.23 feet; thence N 61°45′19″ W, 351.40 feet; thence S 37°50′47″ W, 292.45 feet; thence N 59°24′57″ W, 265.35 feet; thence N 54°08′57″ E, 420.48 feet; thence N 70°18′36″ E, 289.55 feet; thence S 19°20′46″ E, 35.79 feet; thence N 70°35′28″ E, 33.14 feet; thence S 19°21′22″ E, 444.31 feet to the point of beginning. This description contains 4.07 acres or 177,089 sq. ft. thereof.