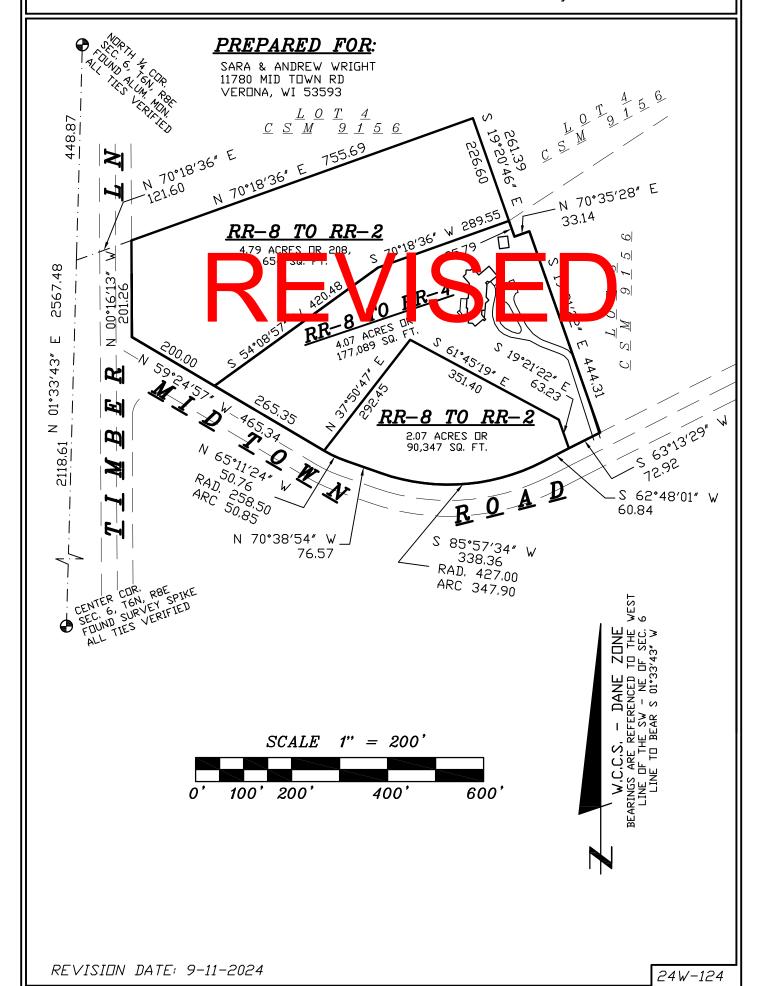

#### RR-8 to RR-2

A part of Lot 1, Certified Survey Map No. 9942, recorded in Vol. 58, Pg. 40-41, as Document No. 3285034 being located in the SW ¼ of the NE ¼ of Section 6, T6N, R8E, Town of Verona, Dane County, Wisconsin being more particularly described as follows:

Beginning at the northwest corner of said Lot 1; thence N 70°18′36″ E, 755.69 feet; thence S 19°20′46″ E, 226.60 feet; thence S 70°18′36″ W, 289.55 feet; thence S 54°08′57″ W, 420.48 feet; thence N 59°24′57″ W, 200.00 feet; thence N 00°16′13″ W, 201.26 feet to the point of beginning. This description contains 4.79 acres or 208,654 sq. ft. thereof.

Commencing at the southeast corner of said Lot 1; thence S 63°13′29″ W, 72.92 feet to the point of beginning.

thence S 62°48′01″ W, 60.84 feet; thence along the arc of a curve concaved northwesterly having a radius of 427.00 feet and a long chord bearing S 85°57′34″ W, a distance of 338.36 feet; thence N 70°38′54″ W, 76.57 feet; thence along an arc of a curve concaved northeasterly having a radius of 258.50 feet and a long chord bearing N 65°11′24″ W, a distance of 50.76 feet; thence N 37°50′47″ E, 292.45 feet; thence S 67.75 T″ E, 227.75 feet; thence

#### RR-8 to RR-4

A part of Lot 1, Certified Survey Map No. 9942, recorded in Vol. 58, Pg. 40-41, as Document No. 3285034 being located in the SW ¼ of the NE ¼ of Section 6, T6N, R8E, Town of Verona, Dane County, Wisconsin being more particularly described as follows:

Beginning at the southeast corner of said Lot 1; thence S 63°13′29″ W, 72.92 feet; thence N 19°21′22″ W, 63.23 feet; thence N 61°45′19″ W, 351.40 feet; thence S 37°50′47″ W, 292.45 feet; thence N 59°24′57″ W, 265.35 feet; thence N 54°08′57″ E, 420.48 feet; thence N 70°18′36″ E, 289.55 feet; thence S 19°20′46″ E, 35.79 feet; thence N 70°35′28″ E, 33.14 feet; thence S 19°21′22″ E, 444.31 feet to the point of beginning. This description contains 4.07 acres or 177,089 sq. ft. thereof.