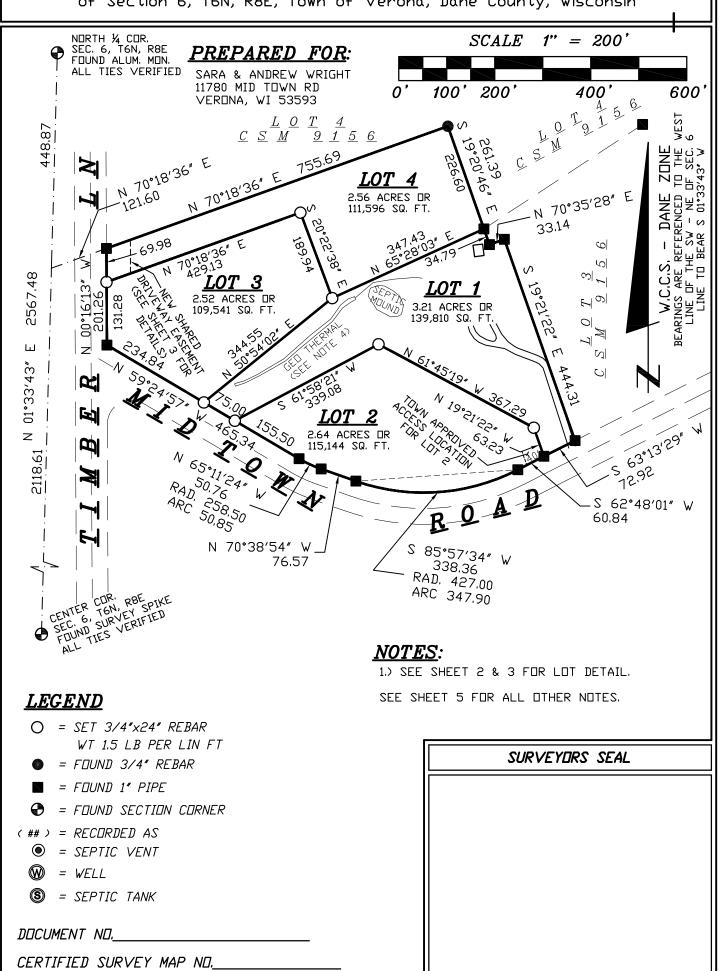

LOT 1, C.S.M. NO. 9942, VOL. 58, PG. 40-41, Located in the SW  $\frac{1}{4}$  of the NE  $\frac{1}{4}$  of Section 6, T6N, R8E, Town of Verona, Dane County, Wisconsin

Sheet 1 of 5

REV. 11-7-2024

24W-124

LOT 1, C.S.M. NO. 9942, VOL. 58, PG. 40-41, Located in the SW  $\frac{1}{4}$  of the NE  $\frac{1}{4}$  of Section 6, T6N, R8E, Town of Verona, Dane County, Wisconsin

Lot 1, Certified Survey Map No. 9942, recorded in Vol. 58, Pg. 40-41, as Document No. 3285034 being located in the SW  $\frac{1}{4}$  of the NE  $\frac{1}{4}$  of Section 6, T6N, R8E, Town of Verona, Dane County, Wisconsin.

### RR-8 to RR-2

All of Lot 1, Certified Survey Map No. 9942, recorded in Vol. 58, Pg. 40-41, as Document No. 3285034 being located in the SW % of the NE % of Section 6, T6N, R8E, Town of Verona, Dane County, Wisconsin. This parcel contains 10.93 acres.

#### RR-8 to RR-2

A part of Lot 1, Certified Survey Map No. 9942, recorded in Vol. 58, Pg. 40-41, as Document No. 3285034 being located in the SW ¼ of the NE ¼ of Section 6, T6N, R8E, Town of Verona, Dane County, Wisconsin being more particularly described as follows:

Beginning at the northwest corner of said Lot 1; thence N 70°18′36″ E, 755.69 feet; thence S 19°20′46″ E, 226.60 feet; thence S 70°18′36″ W, 289.55 feet; thence S 54°08′57″ W, 420.48 feet; thence N 59°24′57″ W, 200.00 feet; thence N 00°16′13″ W, 201.26 feet to the point of beginning. This description contains 4.79 acres or 208,654 sq. ft. thereof.

Commencing at the southeast corner of said Lot 1; thence S 63°13′29″ W, 72.92 feet to the point of beginning.

thence S 62°48′01″ W, 60.84 feet; thence along the arc of a curve concaved northwesterly having a radius of 427.00 feet and a long chord bearing S 85°57′34″ W, a distance of 338.36 feet; thence N 70°38′54″ W, 76.57 feet; thence along an arc of a curve concaved northeasterly having a radius of 258.50 feet and a long chord bearing N 65°11′24″ W, a distance of 50.76 feet; thence N 37°50′47″ E, 292.45 feet; thence S 67.75 T″ E, 227.75 feet; thence

#### RR-8 to RR-4

A part of Lot 1, Certified Survey Map No. 9942, recorded in Vol. 58, Pg. 40-41, as Document No. 3285034 being located in the SW ¼ of the NE ¼ of Section 6, T6N, R8E, Town of Verona, Dane County, Wisconsin being more particularly described as follows:

Beginning at the southeast corner of said Lot 1; thence S 63°13′29″ W, 72.92 feet; thence N 19°21′22″ W, 63.23 feet; thence N 61°45′19″ W, 351.40 feet; thence S 37°50′47″ W, 292.45 feet; thence N 59°24′57″ W, 265.35 feet; thence N 54°08′57″ E, 420.48 feet; thence N 70°18′36″ E, 289.55 feet; thence S 19°20′46″ E, 35.79 feet; thence N 70°35′28″ E, 33.14 feet; thence S 19°21′22″ E, 444.31 feet to the point of beginning. This description contains 4.07 acres or 177,089 sq. ft. thereof.