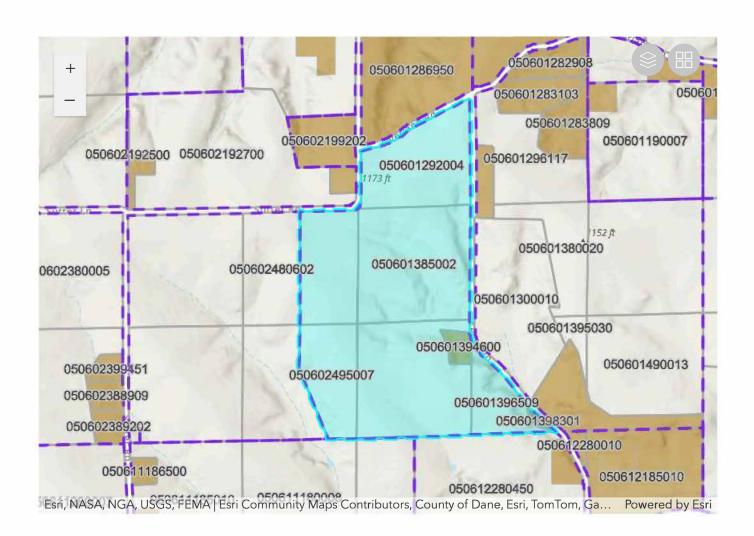

**Applicant:** Gerald Keller Farmstead Owner: Keller, Gerald

Accela ID: N/A Farmland Preservation Enacted: 8/21/1979

**Density Study Date:** 5/23/2025 **Density Factor:** 1:35 acres

Public Hearing Date: 7/22/2025 Farmstead Acres: 152.45

Town: Perry Available Density Unit(s): 2

Section(s): 1, 2 Original Splits: 4.36

Petition Number: 12180

**Justification:** Four (4) density units total. Original residence and residence created via CSM 12503 count as 2 units used. Two units remain.

## **FARMLAND PRESERVATION DENSITY STUDY**

| Parcel Number | Acres | Owner                             | CSM   |
|---------------|-------|-----------------------------------|-------|
| 050601385002  | 38.93 | GERALD W KELLER & JUDITH A KELLER |       |
| 050601396509  | 10.73 | GERALD W KELLER & JUDITH A KELLER |       |
| 050601398301  | 0.67  | KELLER LIVING TR, MICHAEL         |       |
| 050602495007  | 16.68 | GERALD W KELLER & JUDITH A KELLER |       |
| 050601394600  | 2.43  | JOHN L KELLER & MICHELLE R KELLER | 12503 |
| 050601390010  | 37.26 | GERALD W KELLER & JUDITH A KELLER |       |
| 050601292004  | 26.13 | GERALD W KELLER & JUDITH A KELLER |       |
| 050602480004  | 19.62 | GERALD W KELLER & JUDITH A KELLER |       |