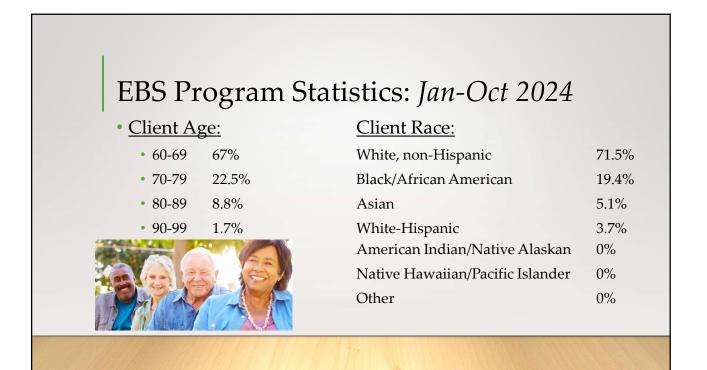

## **EBS** Program Overview

- Purpose To provide broad access to public benefits and legal rights to older adults throughout the state.
- Free legal & advocacy services provided to Dane County residents age 60+
- Funding Federal / State / County/ voluntary donations
- State Health Insurance Assistance Program (SHIP) counselors
- EBSs receive in-depth ongoing training in the following general program areas: Medicare, Medicaid, Social Security, Supplemental Security Income (SSI), FoodShare, Housing, Consumer Debt, Other Health Insurance