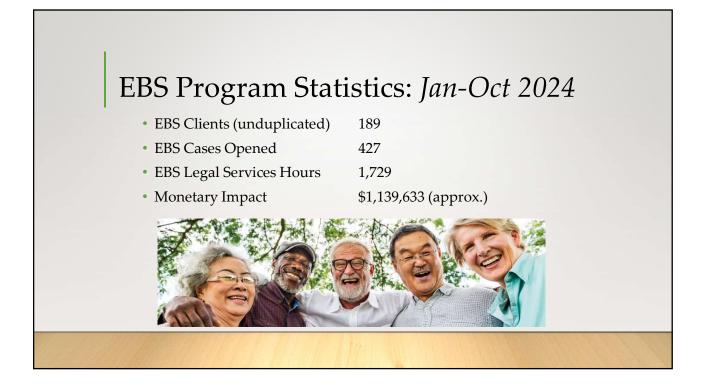

## **EBS** Program Overview

- Purpose To provide broad access to public benefits and legal rights to older adults throughout the state.
- Free legal & advocacy services provided to Dane County residents age 60+
- Funding Federal / State / County/ voluntary donations
- State Health Insurance Assistance Program (SHIP) counselors
- EBSs receive in-depth ongoing training in the following general program areas: Medicare, Medicaid, Social Security, Supplemental Security Income (SSI), FoodShare, Housing, Consumer Debt, Other Health Insurance