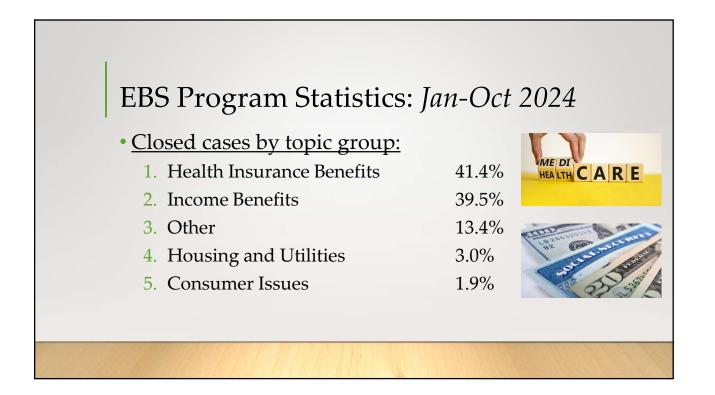

## **EBS** Program Overview

- Purpose To provide broad access to public benefits and legal rights to older adults throughout the state.
- Free legal & advocacy services provided to Dane County residents age 60+
- Funding Federal / State / County/ voluntary donations
- State Health Insurance Assistance Program (SHIP) counselors
- EBSs receive in-depth ongoing training in the following general program areas: Medicare, Medicaid, Social Security, Supplemental Security Income (SSI), FoodShare, Housing, Consumer Debt, Other Health Insurance