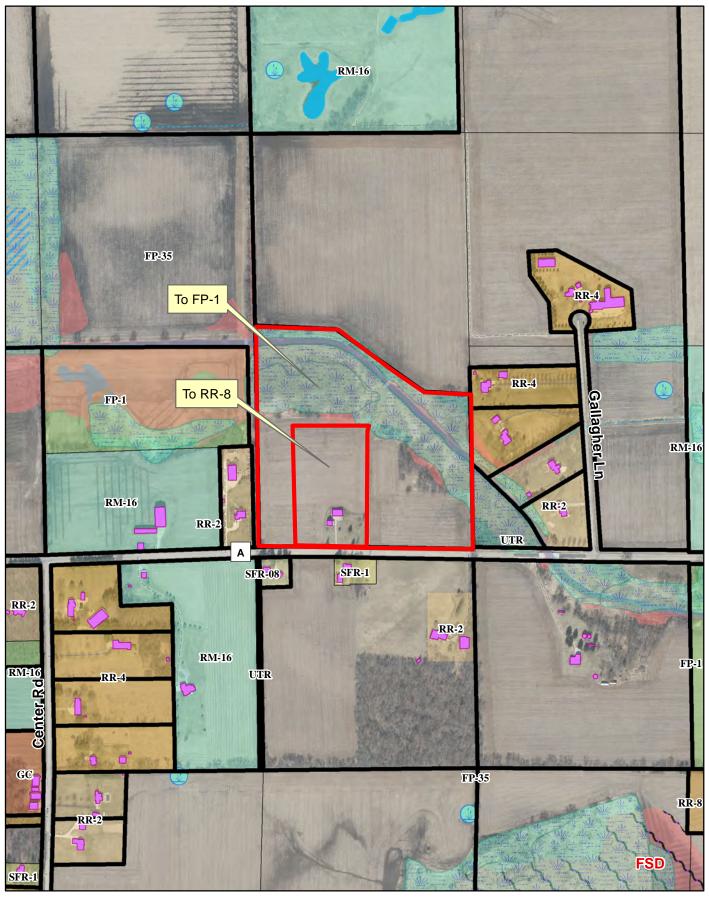

# **Dane County Rezone Petition**

NOTE: Application revised from RM-16 to RR-8. Lots were reconfigured.

| Application Date    | Petition Number   |
|---------------------|-------------------|
| 05/13/2025          |                   |
| Public Hearing Date | DCPREZ-2025-12158 |
| 05/27/2025          |                   |

#### PARCEL A

Part of the Southeast 1/4 of the Northwest 1/4 and part of the Northeast 1/4 of the Southwest 1/4, of Section 15, T5N, R10E, Town of Rutland, Dane County, Wisconsin, described as follows: Commencing at the South 1/4 corner of said Section 15, thence N01°10'30"W, 1368.93 feet along the East line of the Southwest 1/4 to the North right-of-way of County Highway "A"; thence N88°58'10"W, 671.54 feet along said North right-of-way line to the point of beginning; thence N88°58'10"W, 373.27 feet along said North right-of-way line; thence S88°41'54"W, 89.37 feet along said North right-of-way line; thence S89°51'51"E, 493.69 feet; thence S16°14'59"W, 44.48 feet; thence along a curve to the left with a radius of 441.00 feet and a long chord and bearing of S08°11'34"W, 123.62 feet; thence S00°08'09"W, 597.21 to the point of beginning; Containing 352,836 square feet or 8.100 acres.

#### PARCEL B

Part of the Northeast 1/4 of the Southwest 1/4, of Section 15, T5N, R10E, Town of Rutland, Dane County, Wisconsin, described as follows: Commencing at the South 1/4 corner of said Section 15, thence N01°10'30"W, 1368.93 feet along the East line of the Southwest 1/4 to the North right-of-way of County Highway "A" to the point of beginning; thence N88°58'10"W, 671.54 feet along said North right-of-way line; thence N00°08'09"E, 597.21; thence along a curve to the right with a radius of 441.00 feet and a long chord and bearing of N08°11'34"E, 123.62 feet; thence N16°14'59"E, 44.48 feet; thence N89°51'51"W, 493.69 feet; S00°08'09"W, 758.76 feet to the North right-of-way of County Highway "A"; thence S89°41'54"W, 218.51 feet along the North line County Highway "A" to the West line of the Northeast 1/4 of the Southwest 1/4; thence N00°19'13"W, 1251.55 feet along said West line to the Northwest corner of said Northeast 1/4 of the Southwest 1/4; thence N01°16'36"W, 132.10 along West line of said Southeast 1/4 of the Northwest 1/4; thence S87°21'23"E, 507.43 feet; thence S54°49'56"E, 673.30 feet; thence S86°23'01"E, 285.96 feet to the East line of the Southwest 1/4; thence S01°10'30"E, 966.36 feet along said East line to the point of beginning; Containing 1,261,832 square feet or 28.967 acres.