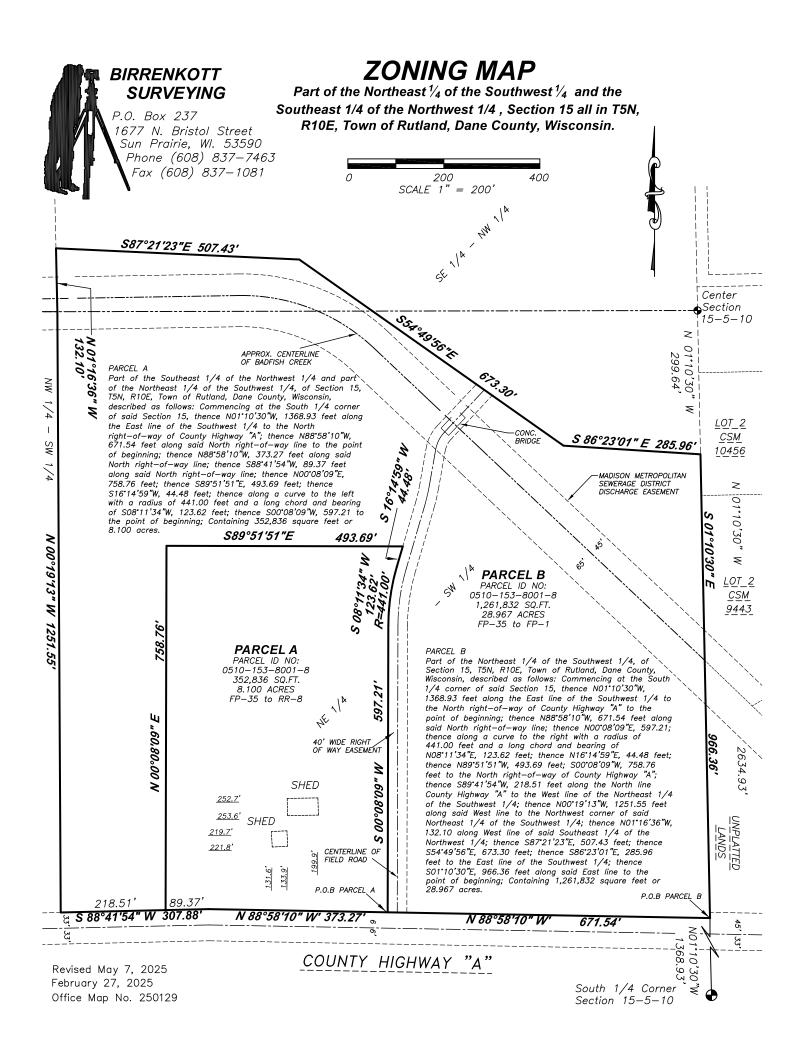

#### PARCEL A

Part of the Southeast 1/4 of the Northwest 1/4 and part of the Northeast 1/4 of the Southwest 1/4, of Section 15, T5N, R10E, Town of Rutland, Dane County, Wisconsin, described as follows: Commencing at the South 1/4 corner of said Section 15, thence N01°10'30"W, 1368.93 feet along the East line of the Southwest 1/4 to the North right-of-way of County Highway "A"; thence N88°58'10"W, 671.54 feet along said North right-of-way line to the point of beginning; thence N88°58'10"W, 373.27 feet along said North right-of-way line; thence S88°41'54"W, 89.37 feet along said North right-of-way line; thence S89°51'51"E, 493.69 feet; thence S16°14'59"W, 44.48 feet; thence along a curve to the left with a radius of 441.00 feet and a long chord and bearing of S08°11'34"W, 123.62 feet; thence S00°08'09"W, 597.21 to the point of beginning; Containing 352,836 square feet or 8.100 acres.

#### PARCEL B

Part of the Northeast 1/4 of the Southwest 1/4, of Section 15, T5N, R10E, Town of Rutland, Dane County, Wisconsin, described as follows: Commencing at the South 1/4 corner of said Section 15, thence N01°10'30"W, 1368.93 feet along the East line of the Southwest 1/4 to the North right-of-way of County Highway "A" to the point of beginning; thence N88°58'10"W, 671.54 feet along said North right-of-way line; thence N00°08'09"E, 597.21; thence along a curve to the right with a radius of 441.00 feet and a long chord and bearing of N08°11'34"E, 123.62 feet; thence N16°14'59"E, 44.48 feet; thence N89°51'51"W, 493.69 feet; S00°08'09"W, 758.76 feet to the North right-of-way of County Highway "A"; thence S89°41'54"W, 218.51 feet along the North line County Highway "A" to the West line of the Northeast 1/4 of the Southwest 1/4; thence N00°19'13"W, 1251.55 feet along said West line to the Northwest corner of said Northeast 1/4 of the Southwest 1/4; thence N01°16'36"W, 132.10 along West line of said Southeast 1/4 of the Northwest 1/4; thence S87°21'23"E, 507.43 feet; thence S54°49'56"E, 673.30 feet; thence S86°23'01"E, 285.96 feet to the East line of the Southwest 1/4; thence S01°10'30"E, 966.36 feet along said East line to the point of beginning; Containing 1,261,832 square feet or 28.967 acres.

#### **ZONING MAP BIRRENKOTT** Part of the Northeast $\frac{1}{4}$ of the Southwest $\frac{1}{4}$ and the SURVEYING Southeast 1/4 of the Northwest 1/4, Section 15 all in T5N, P.O. Box 237 R10E. Town of Rutland, Dane County, Wisconsin. 1677 N. Bristol Street Sun Prairie, WI. 53590 Phone (608) 837-7463 Fax (608) 837—1081 200 SCALE 1" = 200' 400 Center **⊕**Section 15-5-10 01.10,30, 299.64 APPROX. CENTERLINE S43° 14'22" OF BADFISH CREEK 40.56 K 118.80 1/4 \$09°59° 77.05 ₹ LOT 2 Τ -CONC. BRIDGE Part of the Southeast 1/4 of the Northwest 1/4 and part of the Northeast 1/4 of the Southwest 1/4, of Section 15, T5N, R10E, Town of Rutland, Dane County, Wisconsin, CSM S 86°23'01" E 285.96' MS 10456 described as follows: Commencing at the South 1/4 corner of said Section 15, thence NO1\*10'30"W, 1368.93 feet along the East line of the Southwest 1/4 to the North right-of-way of County Highway "A"; thence N88'58'10"W, 671.54 feet along said North right-of-way line to the point of beginning; thence N88'58'10"W, 373.27 feet along said 600 MADISON METROPOLITAN SEWERAGE DISTRICT DISCHARGE EASEMENT P=356.00, $\geq$ 01.10 North right-of-way line; thence S88'41'54"W, 307.88 feet 01°10'30" E North right-oi-way line; thence \$86 41 34 w, \$07.88 feet along said North right-of-way line to the West line of said Northeast 1/4 of the Southwest 1/4; thence NO0'19'13"W, 1251.55 feet along said West line to the Northwest corner of said Northeast 1/4 of the Southwest 1/4, thence NO1'16'36"W, 132.10 feet along West line of said Southeast 1/4 of the Northwest 1/4; thence \$87'21'23"E, 507.43 feet; 30" 1'34" W 62' 1.00' 00°19 ₹ LOT 2 SM thence S54\*49'56"E, 471.39 feet; thence S43\*14'22"W, 118.80 CSMfeet; thence along a curve to the left with a radius of 90.00 feet and a long chord and bearing of S26°36'53"W, 9443 50.50 feet; thence S09'59'25'W, 77.05 feet; thence along a curve to the right with a radius of 356.00 feet and a long chord and bearing of S13'07'12'W, 38.87 feet; thence S16'14'59'W, 139.73 feet; thence along a curve to the left PARCEL B Part of the Northeast 1/4 of the Southwest 1/4, of Section 15, T5N, R10E, Town of Rutland, Dane County, Wisconsin, described as follows: Commencing at the So with a radius of 441.00 feet and a long chord and bearing of S0811'34"W, 123.62 feet; thence S00'08'09"W, 597.21 feet to the point of beginning; Containing 966,187 square feet or 22.180 acres. 1/4 corner of said Section 15, thence N01 10'30"W, 1368.93 feet along the East line of the Southwest 1/4 to the North right-of-way of County Highway "A" to the point of beginning; thence N88'58'10"W, 671.54 feet along said North right—of—way line; thence NO0'08'09"E, 597.21 feet; thence along a curve to the right with a radius of PARCEL A PARCEL ID NO: 0510-153-8001-8 966,187 SQ.FT. 441.00 feet and a long chord and bearing of NO8\*11'34"E, 123.62 feet; thence N16\*14'59"E, 139.73 feet; thence along a curve to the left with a radius of 356.00 feet and a long chord and bearing of N13'07'12"E, 38.87 feet; thence N09'59'25"E, 77.05 feet; 22.180 ACRES 40' WIDE RIGHT / OF WAY EASEMENT FP-35 to RM-16 2634.93 thence along a curve to the right with a radius of 90.00 feet and a long chord and bearing of N26\*36'53"E, 51.50 feet; thence N43\*14'22"E, 118.80 feet; thence SHED S54\*49'56"E, 201.91 feet; thence S86\*23'01"E, 285.96 473.0° feet to the East line of the Southwest 1/4; thence S01\*10'30"E, 966.36 feet along said East line to the point of beginning; Containing 648,481 square feet or 14.887 acres. 473.6 SHED 439.5 441.3 PARCEL B CENTERLINE OF FIELD ROAD PARCEL ID NO: 0510-153-8001-8 133.9 648,481 SQ.FT. P.O.B PARCEL 14.887 ACRES P.O.B PARCEL B FP-35 to FP-1 ង S 88°41'54" W 307.88 N 88°58'10" W' 373.27 N 88°58'10" W NO1°10' 33, COUNTY HIGHWAY "A" February 27, 2025 South 1/4 Corner

Section 15-5-10

Office Map No. 250129