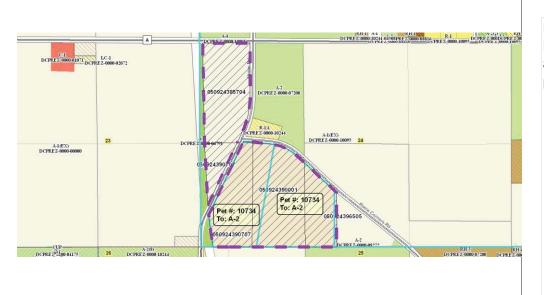

| Public F                     | learing Dat | <b>e</b> 8/26/2014     | Petition Number 1     | 10734                       | Applicant: Schmidt                          |  |
|------------------------------|-------------|------------------------|-----------------------|-----------------------------|---------------------------------------------|--|
| Town                         | Oregon      |                        | A-1EX Adoption        | 1/5/1995                    | Orig Farm Owner Warren and Margaret Schmidt |  |
| Section:                     | 24          |                        | <b>Density Number</b> | 35                          | Original Farm Acres 60.79                   |  |
| Density Study Date 7/29/2014 |             | <b>Original Splits</b> | 1.74                  | Available Density Unit(s) 2 |                                             |  |

## Reasons/Notes:

Homesites created to date: NONE. If Petition 10734 is approved, there will be no potential homesites remaining.

Note: Parcels included in the density study reflect farm ownership and acreage as of the date of town plan adoption, or other date specified. Density study is based on the original farm acreage, NOT acreage currently owned.

| <u>Parcel #</u> | <u>Acres</u> | <u>Owner Name</u>                     | <u>CSM</u> |
|-----------------|--------------|---------------------------------------|------------|
| 050924396505    | 8.28         | WARREN M SCHMIDT & MARGARET A SCHMIDT |            |
| 050924390707    | 16.13        | WARREN M SCHMIDT & MARGARET A SCHMIDT |            |
| 050924390001    | 19.49        | WARREN M SCHMIDT & MARGARET A SCHMIDT |            |
| 050924385704    | 16.9         | WARREN M SCHMIDT & MARGARET A SCHMIDT |            |