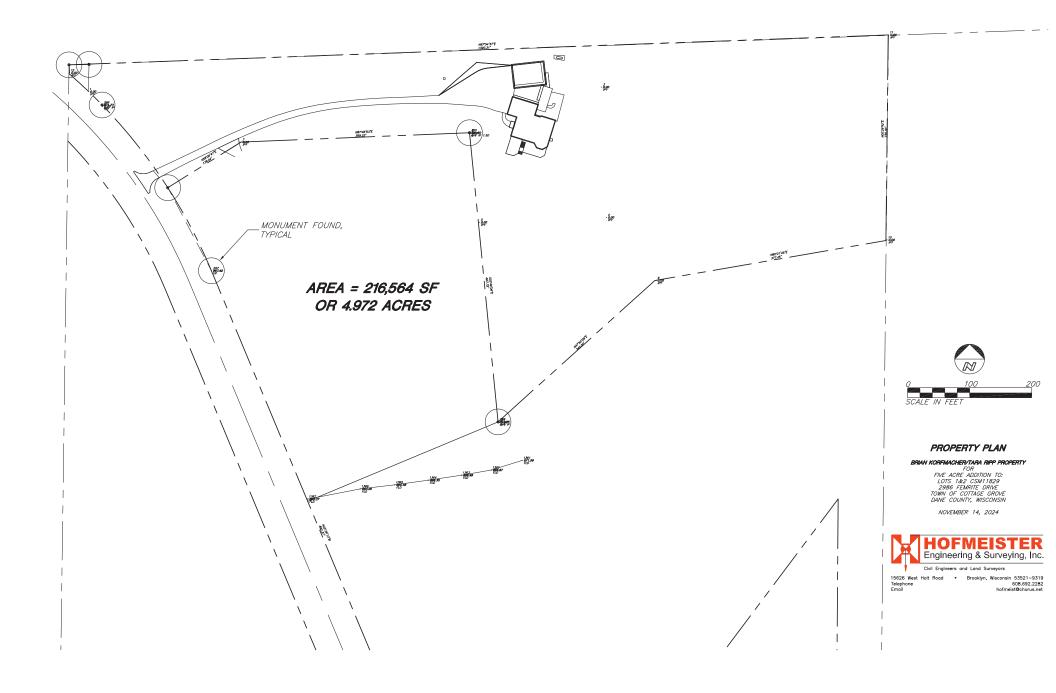

| Scaled drawing of proposed property boundaries | Legal description | <ul> <li>Information for</li></ul> | Pre-application        | Application fee (non-     |
|------------------------------------------------|-------------------|------------------------------------|------------------------|---------------------------|
|                                                | of zoning         | commercial development             | consultation with town | refundable), payable to   |
|                                                | boundaries        | (if applicable)                    | and department staff   | the Dane County Treasurer |

That part of said NW ¼ of the SW ¼ lying east of the right-of-way of Femrite Drive, except Lot 3 of Dane County Certified Survey Map 9804 (parcel number 018/0711-293-9240), recorded as document number 3246388 and except parcel number 018/0711-293-8825-0 as described in warranty deed from Davie and Jill Korfmacher to David and Jill Korfmacher Living Trust recorded as document number 5744874, and except Lot 1 of Dane County Certified Survey Map 16145 (parcel number 018/0711-293-2011-0) recorded as document number 5873125. Said parcel contains approximately 16.7 acres. PARCEL 018/0711-293-8660