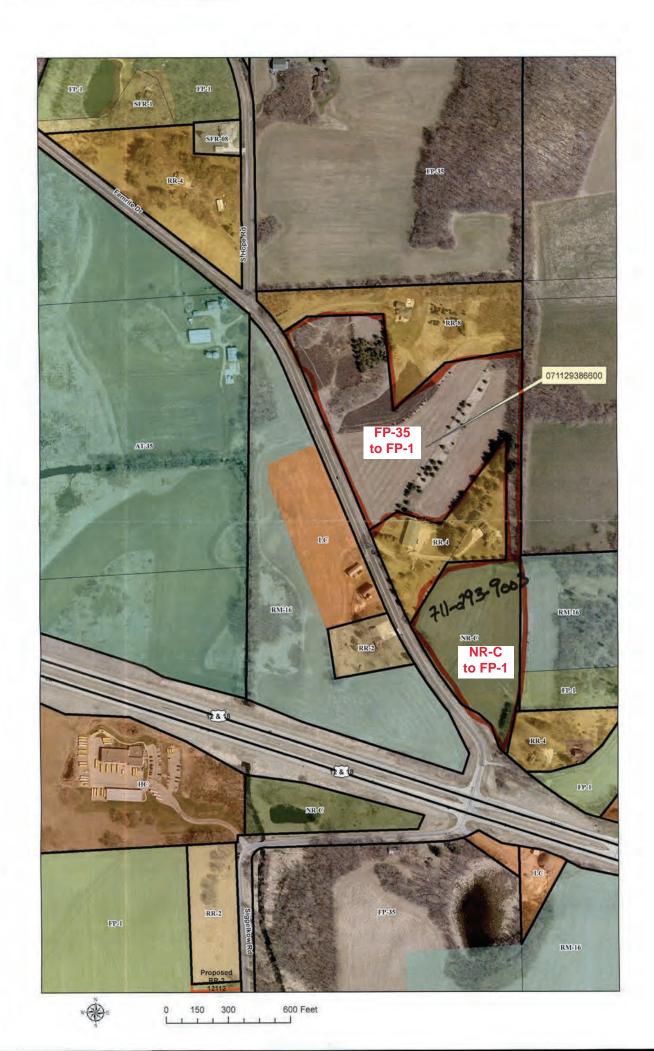

Is this application being submitted to correct a violation? Yes No

I would like to rezone parcell 0711-293-8660-0 from FR-35 to FP-1. I would also like to rezone 0711-293-9003 from NR-C to FP-1. When Dane county re-did the mapping and zoning classifications, I believe they mistakening put this zoneing classification on this parcel. It has been farm land since may great grandfather purchased this land in 1904. I do own a parcel across 12&18 that the NR-C zoneing would make sense. I will provide legel discription as needed by survouyer.

| Existing Zoning<br>District(s) | Proposed Zoning<br>District(s) | Acres  |
|--------------------------------|--------------------------------|--------|
| FP-35                          | FP-1                           | 18.447 |
| NR-C                           | FP-1                           | 5.397  |

### FP-35 to FP-1

A parcel of land located in the Northwest Quarter of the Southwest Quarter of Section 29, Township 7 North, Range 11 East, Township of Cottage Grove, Dane County, Wisconsin, being parcel number 018/0711-293-8660, more particularly described as follows:

## NR-C to FP-1

A parcel of land located in the Southwest Quarter of the Southwest Quarter of Section 29, Township 7 North, Range 11 East, Township of Cottage Grove, Dane County, Wisconsin, being parcel number 018/0711-293-9003-0, more particularly described as follows: