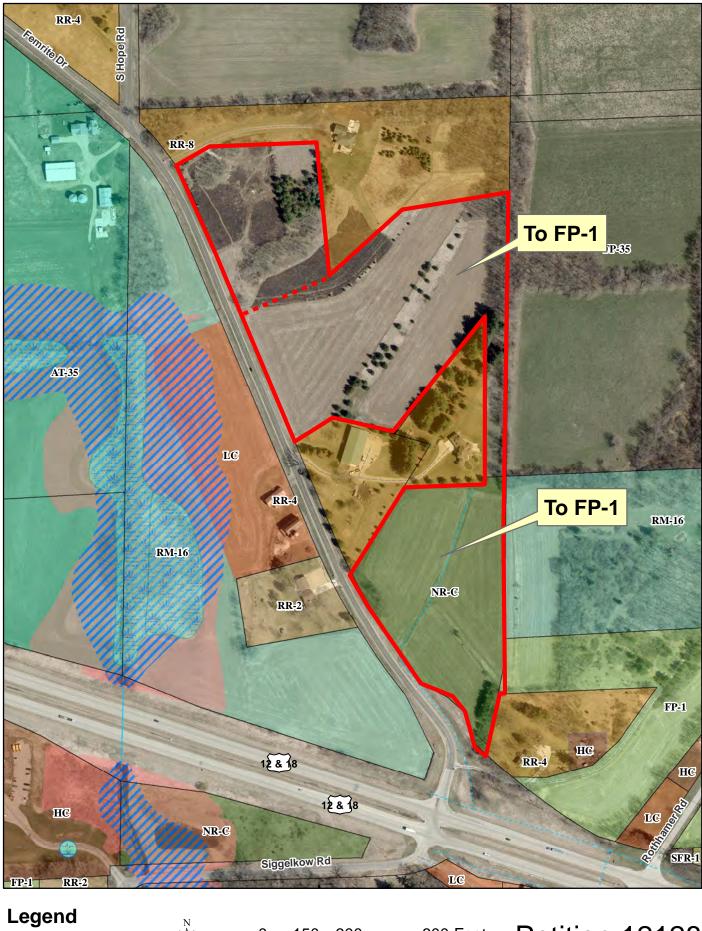

# Wetland Floodplain

0

150 300 600 Feet

Petition 12128 Korfmacher

Is this application being submitted to correct a violation? Yes No

I would like to rezone parcell 0711-293-8660-0 from FR-35 to FP-1. I would also like to rezone 0711-293-9003 from NR-C to FP-1. When Dane county re-did the mapping and zoning classifications, I believe they mistakening put this zoneing classification on this parcel. It has been farm land since may great grandfather purchased this land in 1904. I do own a parcel across 12&18 that the NR-C zoneing would make sense. I will provide legel discription as needed by survouyer.

| Existing Zoning<br>District(s) | Proposed Zoning<br>District(s) | Acres  |
|--------------------------------|--------------------------------|--------|
| FP-35                          | FP-1                           | 18.447 |
| NR-C                           | FP-1                           | 5.397  |