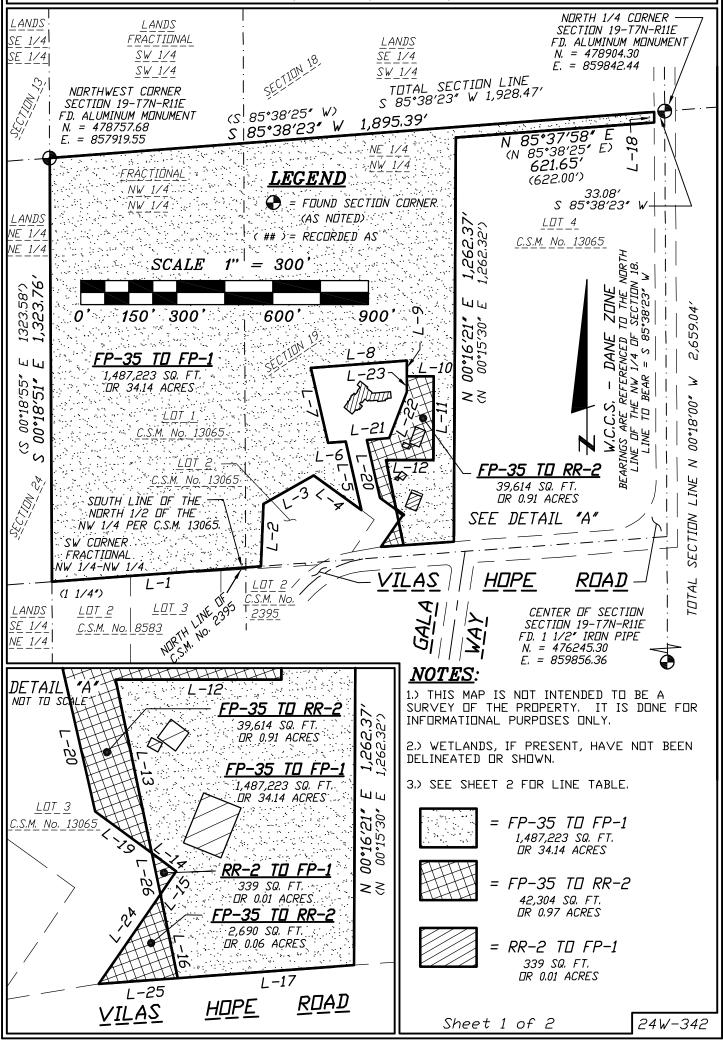

## **Dane County Rezone Petition**

| OWNER INFORMATION AG                                              |                     |                    | SENT INFORMATION                         |                                            |                                       |                |
|-------------------------------------------------------------------|---------------------|--------------------|------------------------------------------|--------------------------------------------|---------------------------------------|----------------|
| OWNER NAME RANDALL AND MAUREEN GABER PHONE (with Code) (608) 445- |                     | - 0000 W           | WILLIAMSON SURVEYING & ASSOC. Code)      |                                            | PHONE (with Area Code) (608) 255-5705 |                |
| BILLING ADDRESS (Number & Street) 3895 VILAS HOPE RD              |                     |                    |                                          | ADDRESS (Number & Street) 104A W. MAIN ST. |                                       |                |
| (City, State, Zip) COTTAGE GROVE,                                 | , WI 53527          |                    | (City, State, Zip)<br>Waunakee, WI 53597 |                                            |                                       |                |
| E-MAIL ADDRESS randy.gaber62@gm                                   | ail.com             |                    |                                          | -MAIL ADDRESS<br>hris@williamsonsu         | urveying.com                          |                |
| ADDRESS/L                                                         | OCATION 1           | ADDRESS/LOCATION 2 |                                          | DCATION 2                                  | ADDRESS/LOCATION 3                    |                |
| ADDRESS OR LOCA                                                   | TION OF REZONE      | ADDRES             | S OR LOCAT                               | TION OF REZONE                             | ADDRESS OR LOCA                       | TION OF REZONE |
| 3897 Vilas Hope Rd                                                |                     |                    |                                          |                                            |                                       |                |
| TOWNSHIP COTTAGE GROV                                             |                     | TOWNSHIP           |                                          | SECTION                                    | TOWNSHIP                              | SECTION        |
| PARCEL NUMBE                                                      | RS INVOLVED         | PARC               | CEL NUMBER                               | RS INVOLVED                                | PARCEL NUMBERS INVOLVED               |                |
| 0711-192                                                          | 2-8600-0            |                    | 0711-192-                                | 8290-0                                     |                                       |                |
|                                                                   |                     |                    |                                          |                                            |                                       |                |
| FR                                                                | ROM DISTRICT:       |                    |                                          | TO DI                                      | STRICT:                               | ACRES          |
| FP-35 Farmland Pre                                                |                     |                    |                                          |                                            |                                       | 34.14          |
|                                                                   |                     |                    |                                          |                                            |                                       |                |
| FP-35 Farmland Pre                                                | eservation District |                    | RR-2 Rura                                | al Residential Distr                       | rict                                  | 0.97           |
| RR-2 Rural Residen                                                | tial District       |                    | FP-1 Farm                                | nland Preservation                         | District                              | 0.01           |
| C.S.M REQUIRED?                                                   | PLAT REQUIRED?      |                    | STRICTION<br>JIRED?                      | INSPECTOR'S<br>INITIALS                    | SIGNATURE:(Owner                      | or Agent)      |
| ☑ Yes ☐ No                                                        | Yes 🗹 No            | Yes                | ☑ No                                     | RUH1                                       |                                       |                |
| Applicant Initials                                                | Applicant Initials  | Applicant Initi    | ials                                     |                                            | PRINT NAME:                           |                |
|                                                                   |                     |                    |                                          |                                            | DATE:                                 |                |