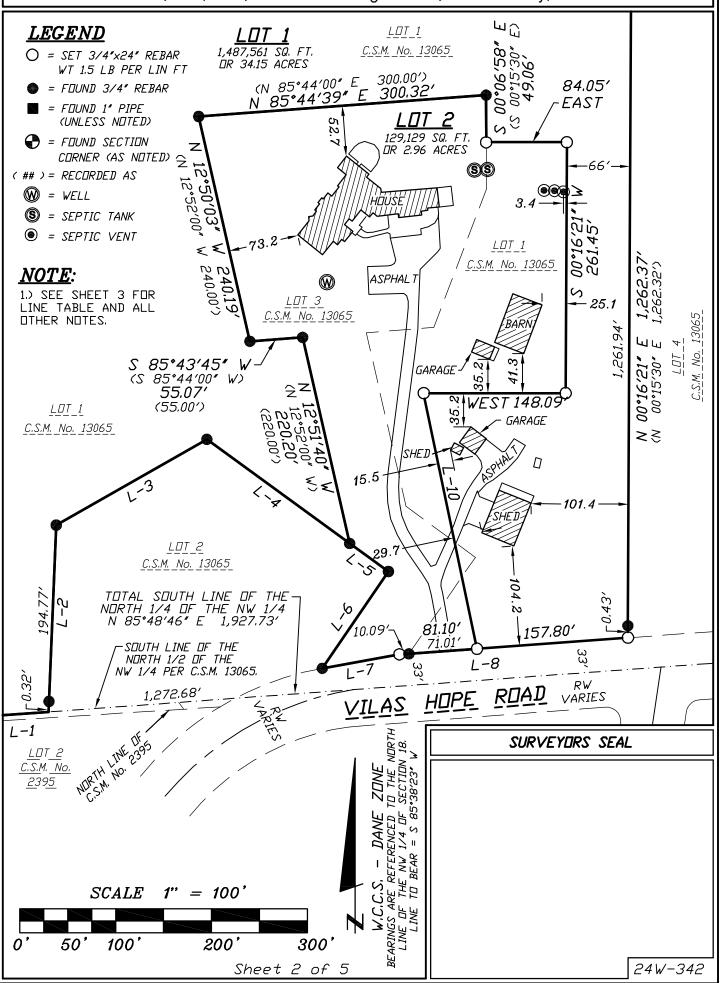

## **Dane County Rezone Petition**

| OWNER INFORMATION AG                                              |                     |                    | SENT INFORMATION                         |                                            |                                       |                |
|-------------------------------------------------------------------|---------------------|--------------------|------------------------------------------|--------------------------------------------|---------------------------------------|----------------|
| OWNER NAME RANDALL AND MAUREEN GABER PHONE (with Code) (608) 445- |                     | - 0000 W           | WILLIAMSON SURVEYING & ASSOC. Code)      |                                            | PHONE (with Area Code) (608) 255-5705 |                |
| BILLING ADDRESS (Number & Street) 3895 VILAS HOPE RD              |                     |                    |                                          | ADDRESS (Number & Street) 104A W. MAIN ST. |                                       |                |
| (City, State, Zip) COTTAGE GROVE,                                 | , WI 53527          |                    | (City, State, Zip)<br>Waunakee, WI 53597 |                                            |                                       |                |
| E-MAIL ADDRESS randy.gaber62@gm                                   | ail.com             |                    |                                          | -MAIL ADDRESS<br>hris@williamsonsu         | urveying.com                          |                |
| ADDRESS/L                                                         | OCATION 1           | ADDRESS/LOCATION 2 |                                          | DCATION 2                                  | ADDRESS/LOCATION 3                    |                |
| ADDRESS OR LOCA                                                   | TION OF REZONE      | ADDRES             | S OR LOCAT                               | TION OF REZONE                             | ADDRESS OR LOCA                       | TION OF REZONE |
| 3897 Vilas Hope Rd                                                |                     |                    |                                          |                                            |                                       |                |
| TOWNSHIP COTTAGE GROV                                             |                     | TOWNSHIP           |                                          | SECTION                                    | TOWNSHIP                              | SECTION        |
| PARCEL NUMBE                                                      | RS INVOLVED         | PARC               | CEL NUMBER                               | RS INVOLVED                                | PARCEL NUMBERS INVOLVED               |                |
| 0711-192                                                          | 2-8600-0            |                    | 0711-192-                                | 8290-0                                     |                                       |                |
|                                                                   |                     |                    |                                          |                                            |                                       |                |
| FR                                                                | ROM DISTRICT:       |                    |                                          | TO DI                                      | STRICT:                               | ACRES          |
| FP-35 Farmland Pre                                                |                     |                    |                                          |                                            |                                       | 34.14          |
|                                                                   |                     |                    |                                          |                                            |                                       |                |
| FP-35 Farmland Pre                                                | eservation District |                    | RR-2 Rura                                | al Residential Distr                       | rict                                  | 0.97           |
| RR-2 Rural Residen                                                | tial District       |                    | FP-1 Farm                                | nland Preservation                         | District                              | 0.01           |
| C.S.M REQUIRED?                                                   | PLAT REQUIRED?      |                    | STRICTION<br>JIRED?                      | INSPECTOR'S<br>INITIALS                    | SIGNATURE:(Owner                      | or Agent)      |
| ☑ Yes ☐ No                                                        | Yes 🗹 No            | Yes                | ☑ No                                     | RUH1                                       |                                       |                |
| Applicant Initials                                                | Applicant Initials  | Applicant Initi    | ials                                     |                                            | PRINT NAME:                           |                |
|                                                                   |                     |                    |                                          |                                            | DATE:                                 |                |