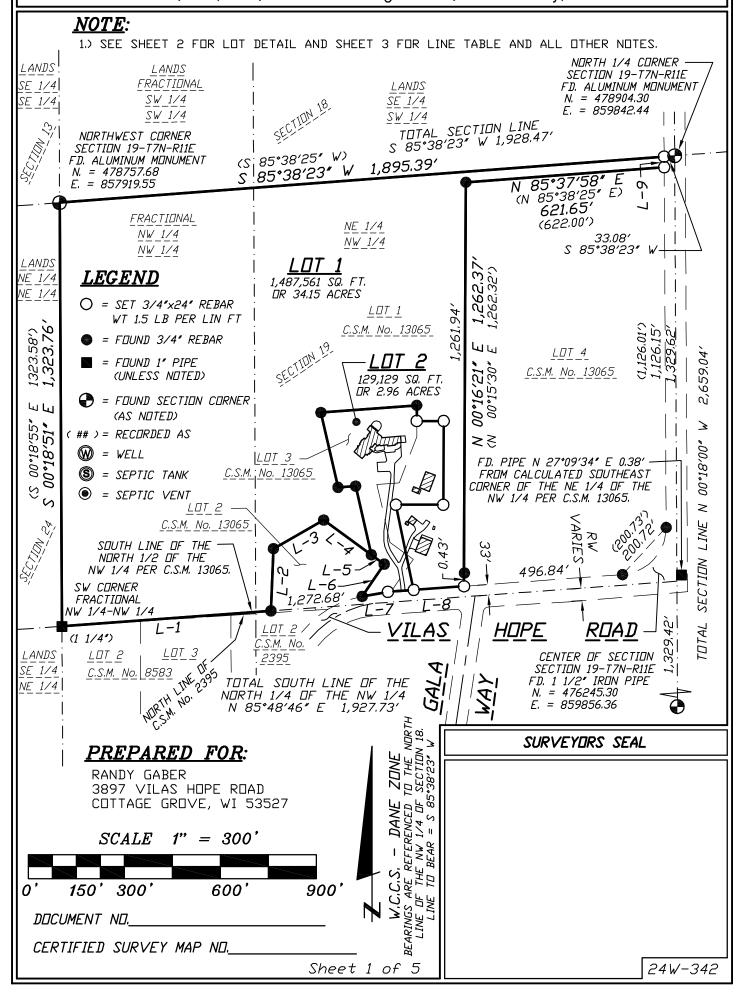

## **Dane County Rezone Petition**

| OWNER INFORMATION AG                                              |                     |                    | SENT INFORMATION                         |                                            |                                       |                |
|-------------------------------------------------------------------|---------------------|--------------------|------------------------------------------|--------------------------------------------|---------------------------------------|----------------|
| OWNER NAME RANDALL AND MAUREEN GABER PHONE (with Code) (608) 445- |                     | - 0000 W           | WILLIAMSON SURVEYING & ASSOC. Code)      |                                            | PHONE (with Area Code) (608) 255-5705 |                |
| BILLING ADDRESS (Number & Street) 3895 VILAS HOPE RD              |                     |                    |                                          | ADDRESS (Number & Street) 104A W. MAIN ST. |                                       |                |
| (City, State, Zip) COTTAGE GROVE,                                 | , WI 53527          |                    | (City, State, Zip)<br>Waunakee, WI 53597 |                                            |                                       |                |
| E-MAIL ADDRESS randy.gaber62@gm                                   | ail.com             |                    |                                          | -MAIL ADDRESS<br>hris@williamsonsu         | urveying.com                          |                |
| ADDRESS/L                                                         | OCATION 1           | ADDRESS/LOCATION 2 |                                          | DCATION 2                                  | ADDRESS/LOCATION 3                    |                |
| ADDRESS OR LOCA                                                   | TION OF REZONE      | ADDRES             | S OR LOCAT                               | TION OF REZONE                             | ADDRESS OR LOCA                       | TION OF REZONE |
| 3897 Vilas Hope Rd                                                |                     |                    |                                          |                                            |                                       |                |
| TOWNSHIP COTTAGE GROV                                             |                     | TOWNSHIP           |                                          | SECTION                                    | TOWNSHIP                              | SECTION        |
| PARCEL NUMBE                                                      | RS INVOLVED         | PARC               | CEL NUMBER                               | RS INVOLVED                                | PARCEL NUMBERS INVOLVED               |                |
| 0711-192                                                          | 2-8600-0            |                    | 0711-192-                                | 8290-0                                     |                                       |                |
|                                                                   |                     |                    |                                          |                                            |                                       |                |
| FR                                                                | ROM DISTRICT:       |                    |                                          | TO DI                                      | STRICT:                               | ACRES          |
| FP-35 Farmland Pre                                                |                     |                    |                                          |                                            |                                       | 34.14          |
|                                                                   |                     |                    |                                          |                                            |                                       |                |
| FP-35 Farmland Pre                                                | eservation District |                    | RR-2 Rura                                | al Residential Distr                       | rict                                  | 0.97           |
| RR-2 Rural Residen                                                | tial District       |                    | FP-1 Farm                                | nland Preservation                         | District                              | 0.01           |
| C.S.M REQUIRED?                                                   | PLAT REQUIRED?      |                    | STRICTION<br>JIRED?                      | INSPECTOR'S<br>INITIALS                    | SIGNATURE:(Owner                      | or Agent)      |
| ☑ Yes ☐ No                                                        | Yes 🗹 No            | Yes                | ☑ No                                     | RUH1                                       |                                       |                |
| Applicant Initials                                                | Applicant Initials  | Applicant Initi    | ials                                     |                                            | PRINT NAME:                           |                |
|                                                                   |                     |                    |                                          |                                            | DATE:                                 |                |