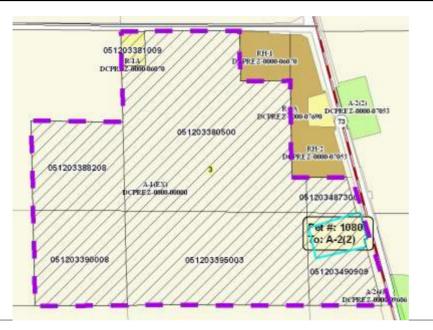

| Public H           | learing Dat | e 2/24/2015 | Petition Number 10    | )808      | Applicant: Howard Lien & Sons |
|--------------------|-------------|-------------|-----------------------|-----------|-------------------------------|
| Town               | Albion      |             | A-1EX Adoption 6      | 6/29/1979 | Orig Farm Owner George Staff  |
| Section:           | 03          |             | <b>Density Number</b> | 35        | Original Farm Acres 83.8      |
| Density Study Date |             | 1/28/2015   | Original Splits       | 2.39      | Available Density Unit(s) 1   |

## Reasons/Notes:

It appears 1 possible split remains available to the original farm unit. Note that the town does not count separation of residences built prior to 6/29/79 as a split. If the petition is approved, 1 split will remain available.

| Parcel #     | <u>Acres</u> | Owner Name                     | <u>CSM</u> |
|--------------|--------------|--------------------------------|------------|
| 051203381009 | 0.97         | BOBBY PHIPPS & TAMMIE A PHIPPS | 02457      |
| 051203490909 | 6.85         | HOWARD LIEN & SONS INC         |            |
| 051203487306 | 1.91         | HOWARD LIEN & SONS INC         |            |
| 051203395003 | 20.17        | HOWARD LIEN & SONS INC         |            |
| 051203390008 | 10.41        | HOWARD LIEN & SONS INC         |            |
| 051203388208 | 9.76         | HOWARD LIEN & SONS INC         |            |
| 051203380500 | 32.79        | HOWARD LIEN & SONS INC         |            |
|              |              |                                |            |