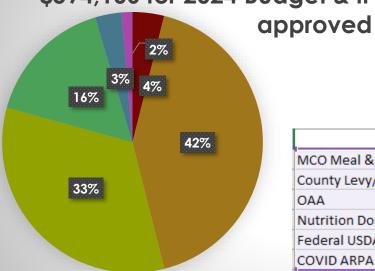

|                                                                   | \$995,675   |  |  |  |
| Nutrition Donations  |                                                                   | \$428,000   |  |  |  |
| Federal USDA         |                                                                   | \$167,285   |  |  |  |
| COVID ARPA           |                                                                   | 321726      |  |  |  |
| Additional Potential | Funds Need                                                        | 134,730     |  |  |  |

Notes: <u>Federal budget</u>~same? <u>State budget</u> – requested 13+million dollars for HDMs and waiting on that info

#### 2024 Funding \$3,461,651 (Budgeted) Requested additional Dane County Levy: \$594,106 for 2024 Budget & it was



MCO Meal & Other Income

- County Levy/Local Funds
- Nutrition Donations
- Federal USDA
- COVID ARPA (Title III B)

|                          | 3,461,651   |
|--------------------------|-------------|
| MCO Meal & Other Income  | \$135,400   |
| County Levy/Local Funds  | \$1,458,880 |
| OAA                      | \$1,150,830 |
| Nutrition Donations      | \$556,871   |
| Federal USDA             | \$113,232   |
| COVID ARPA (Title III B) | 46,438      |

2025 Funding \$3,381,723 (Budgeted) (Lost ARPA funding \$46,438)



- MCO Meal & Other Income
- County Levy/Local Funds
- Nutrition Donations
- Federal USDA

|                         | 3,381,723   |
|-------------------------|-------------|
| MCO Meal & Other Income | \$135,400   |
| County Levy/Local Funds | \$1,412,686 |
| OAA