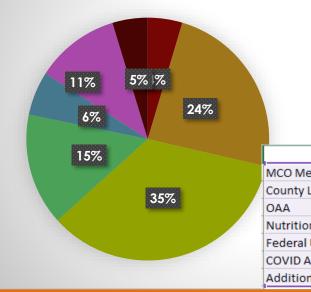

|    |                |                   |
| / Total # of Congregate Meals Served       |    | 90,315         | <mark>34</mark> % |
| = Total Meal Cost for Congregate Meals     | \$ | 13.56          |                   |
|                                            |    |                |                   |
|                                            |    |                |                   |
| Total Cost                                 |    | \$3,411,877.00 |                   |
| Total Meals Served                         |    | 262,913        | $\mathcal{I}$     |
|                                            |    |                |                   |

### 1,026 meals / day

## 1,052 meals / day

# FUNDING

#### 2023 Funding \$2,733,201 (Budgeted) \$2,867,921\* Estimated Need



| (budgeled)           |                                                                   |             |  |  |  |
|----------------------|-------------------------------------------------------------------|-------------|--|--|--|
| eed                  | leal Income                                                       |             |  |  |  |
|                      | <ul> <li>County Levy/Local</li> <li>Funds</li> <li>OAA</li> </ul> |             |  |  |  |
|                      | Nutrition                                                         | n Donations |  |  |  |
|                      | Federal                                                           | USDA        |  |  |  |
|                      |                                                                   | ARPA