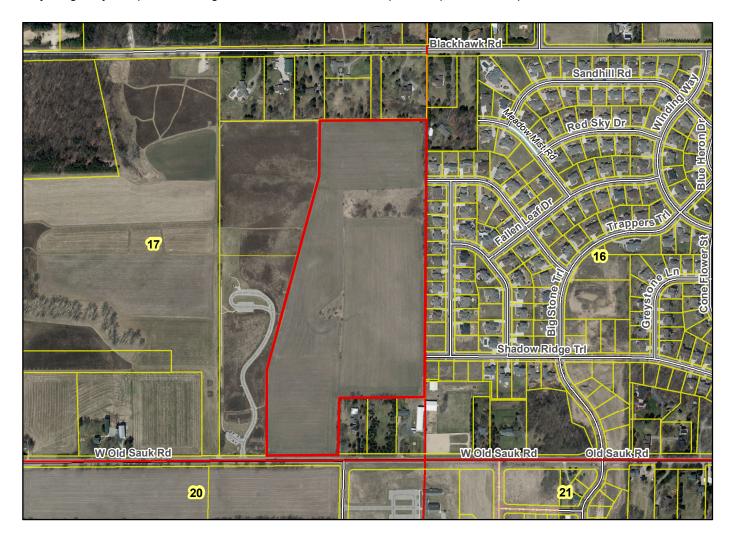

## Final Plat - Pope Farm Estates City of Madison

Plat consists of 20 lots, 39.85 acres.

Parks - None shown.

Parkways -

Expressways - N/A

Major Highways - Old Sauk Road to the south.

**Airports - Dane County Regional** 

Drainage Channels - All lots are subject to public easements for drainage purposes.

Schools - established

Other Development - OL 1, 3 and 4 being dedicated to the public for stormwater management.

Plats of subdivisions located in all other incorporated municipalities shall be submitted to the committee, as provided by section 236.12(2)(b) of the Wis. Stats., for the purpose of determining whether the committee has any objection to the plat. The basis for any objection to any such plat shall be that the plat conflicts with parks, parkways, expressways, major highways, airports, drainage channels, schools or other planned public developments.