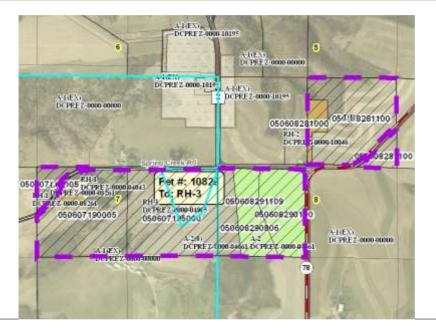

| Public H   | learing Dat | <b>e</b> 4/28/2015 | Petition Number        | 10829     | Applicant: Greg Kuker           |
|------------|-------------|--------------------|------------------------|-----------|---------------------------------|
| Town       | Perry       |                    | A-1EX Adoption         | 8/22/1979 | Orig Farm Owner Sanders, Art E. |
| Section:   | 07, 08      |                    | Density Number         | 35        | Original Farm Acres 155.18      |
| Density St | udy Date    | 5/26/2009          | <b>Original Splits</b> | 4.43      | Available Density Unit(s) 0     |

Reasons/Notes:

It appears the splits have been exhausted for the original farm unit. Applicant's proposal to separate the existing residence appears consistent with town plan policies.

Note: Parcels included in the density study reflect farm ownership and acreage as of the date of town plan adoption, or other date specified. Density study is based on the original farm acreage, NOT acreage currently owned.

| Parcel #     | <u>Acres</u> | Owner Name                                     | <u>CSM</u> |
|--------------|--------------|------------------------------------------------|------------|
| 050608290806 | 12.24        | DANA COTANT & RENAYE LEACH                     | 06083      |
| 050608290100 | 17.87        | DAVID J GEHL & SUSAN M GEHL                    | 06083      |
| 050608281000 | 3.98         | DIANE E HEFTY                                  | 12794      |
| 050608291109 | 8.43         | GREG R KUKER & AMY C KUKER                     |            |
| 050607195000 | 39.32        | GREG R KUKER & AMY C KUKER                     |            |
| 050608281100 | 34.36        | HR GROWING ACRES LLC                           | 12794      |
| 050607190005 | 38.98        | MARTIN F KLEIN-KENNEDY & SUSAN M KLEIN-KENNEDY |            |