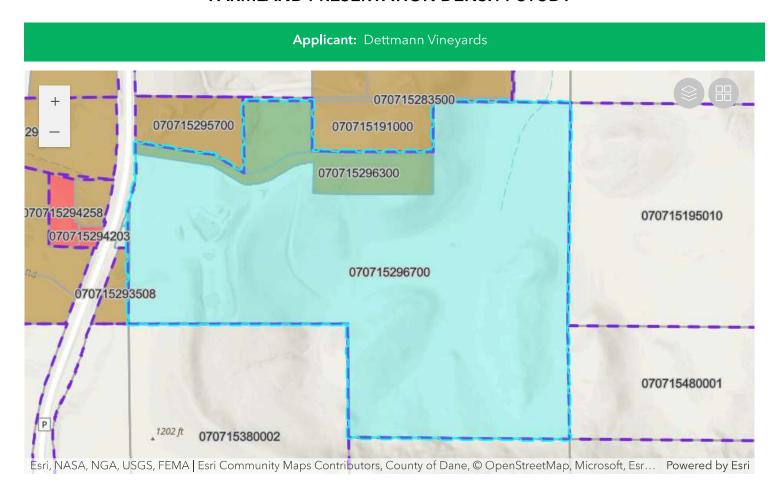

**Applicant:** Dettmann Vineyards Farmstead Owner: Larsen, Grace Tr.

Accela ID: Farmland Preservation Enacted: 12/25/1981

**Density Study Date:** 5/27/2025 **Density Factor:** 1:35 acres

Public Hearing Date: 7/22/2025 Farmstead Acres: 90.38

Town: Cross Plains Available Density Unit(s): 0

Section(s): 15 Original Splits: 2.58

Petition Number: 12185

**Justification:** Three of three density units are used. Three homesites were created per CSM 13885. No density units remain. Proposal will not result in an increase in density.

## **FARMLAND PRESERVATION DENSITY STUDY**

| Parcel Number | Acres | Owner                  | CSM   |
|---------------|-------|------------------------|-------|
| 070715296300  | 5.79  | VINE HOUSE LLC         | 13885 |
| 070715295900  | 3.43  | DETTMANN VINEYARDS LLC | 13885 |
| 070715296700  | 81.07 | DETTMANN VINEYARDS LLC | 13885 |