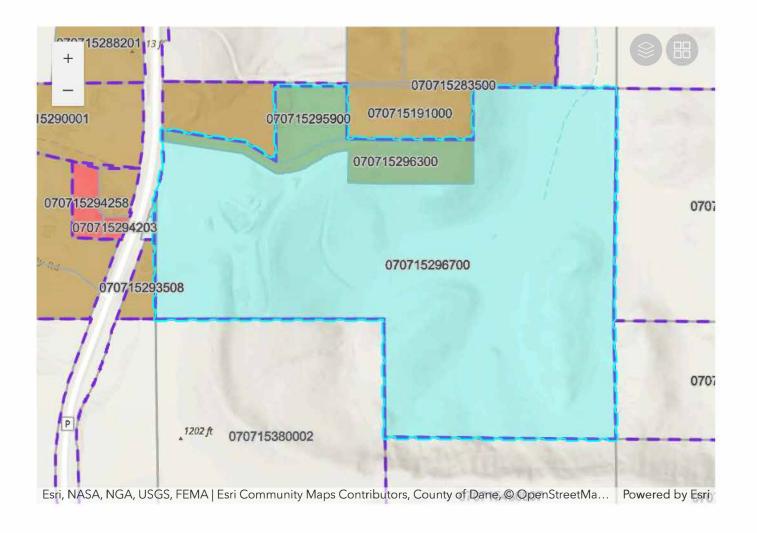

**Applicant:** Dettmann Vineyards Farmstead Owner: Larsen, Grace Tr.

Accela ID: Farmland Preservation Enacted: 12/25/1981

**Density Study Date:** 5/27/2025 **Density Factor:** 1:35 acres

Public Hearing Date: 7/22/2025 Farmstead Acres: 90.38

Town: Cross Plains Available Density Unit(s): 0

Section(s): 15 Original Splits: 2.58

Petition Number: 12185

**Justification:** Three of three density units are used. Three homesites were created per CSM 13885. No density units remain. Proposal will not result in an increase in density.

## **FARMLAND PRESERVATION DENSITY STUDY**

| Parcel Number | Acres | Owner                  | CSM   |
|---------------|-------|------------------------|-------|
| 070715296300  | 5.79  | VINE HOUSE LLC         | 13885 |
| 070715295900  | 3.43  | DETTMANN VINEYARDS LLC | 13885 |
| 070715296700  | 81.07 | DETTMANN VINEYARDS LLC | 13885 |