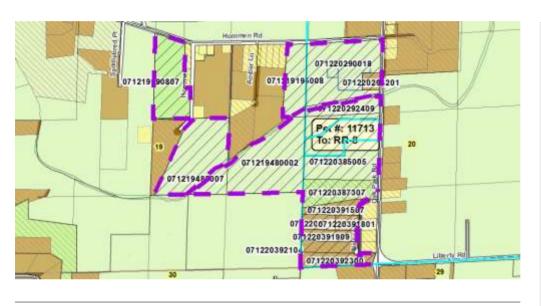

| Public H    | earing Date | 7/27/2021 <b>P</b> | Petition Number       | 11713      | Applicant: Todd Jourdan          |
|-------------|-------------|--------------------|-----------------------|------------|----------------------------------|
| Town        | Deerfield   |                    | A-1EX Adoption        | 10/26/1978 | Orig Farm Owner Frederick Nelson |
| Section:    | 19, 20      |                    | <b>Density Number</b> | 35         | Original Farm Acres 196.05       |
| Density Stu | dy Date     | 7/27/2021          | Original Splits       | 5.6        | Available Density Unit(s) 0      |

## Reasons/Notes:

The available density units ("splits") have been exhausted / exceeded. Proposed separation of the residence appears reasonably consistent with town plan policies.

Note: Parcels included in the density study reflect farm ownership and acreage as of the date of town plan adoption, or other date specified. Density study is based on the original farm acreage, NOT acreage currently owned.

| <u>Parcel #</u> | <u>Acres</u> | Owner Name                          | <u>CSM</u> |
|-----------------|--------------|-------------------------------------|------------|
| 071220391909    | 4.53         | BRADLEY J GLEASON & DEBORAH GLEASON | 04702      |
| 071220387307    | 11.65        | DOUBLER LIVING TR                   | 02760      |
| 071219485007    | 29.92        | JAMES B LENZ & PAULINE P LENZ       |            |
| 071220391801    | 2.49         | JANICE L TETZLAFF                   | 04579      |
| 071220391703    | 3.51         | JANICE L TETZLAFF                   | 04579      |
| 071220392104    | 4.44         | JEFFERY D WINKLER & MARY L WINKLER  | 04702      |
| 071220391507    | 4.82         | JULIE TRIELOFF & DAVID TRIELOFF     | 04208      |
| 071220294201    | 2.01         | PAMELA H BOUND                      | 06782      |
| 071220290018    | 27.94        | PAMELA H BOUND                      |            |
| 071219195008    | 10.39        | PAMELA H BOUND                      |            |

Note: Parcels included in the density study reflect farm ownership and acreage as of the date of town plan adoption, or other date specified. Density study is based on the original farm acreage, NOT acreage currently owned.

| 071220392300 | 6.64  | RONALD R ANDERSON & BEVERLY K ANDERSON | 04702 |
|--------------|-------|----------------------------------------|-------|
| 071219190807 | 18.26 | TERRY R JONES & JOANNE J JONES         |       |
| 071220385005 | 33.43 | TODD R JOURDAN & NANCY T SPELSBERG     |       |
| 071220292409 | 7.7   | TODD R JOURDAN & NANCY T SPELSBERG     |       |
| 071219480002 | 31.19 | TODD R JOURDAN & NANCY T SPELSBERG     |       |