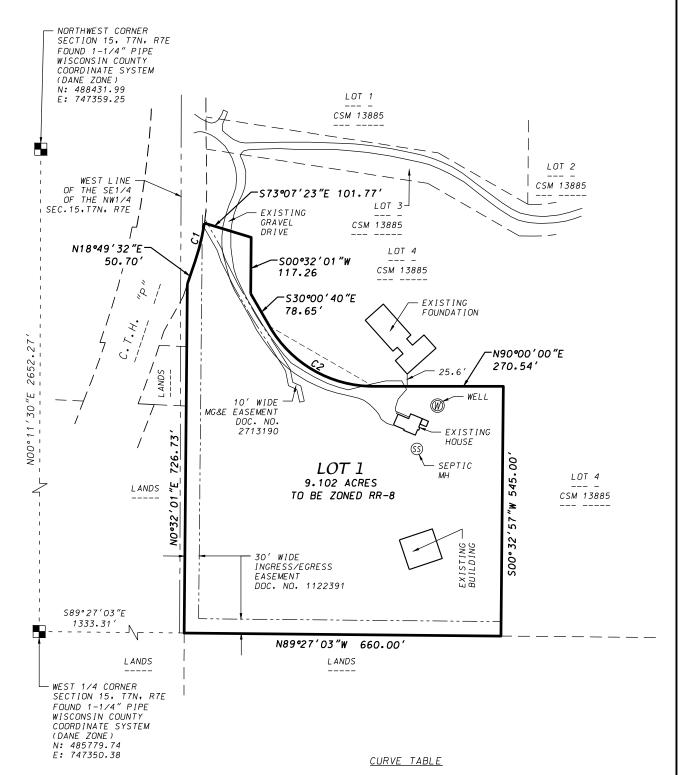

### PRELIMINARY CERTIFIED SURVEY MAP/ZONING MAP

PART OF LOT 4, CERTIFIED SURVEY MAP NO. 13385, LOCATED IN THE SE1/4 OF THE NW1/4 SECTION 15, T7N, R7E, TOWN OF CROSS PLAINS, DANE COUNTY, WISCONSIN

CURVE RADIUS CHORD ARC CHORD CENTRAL TANGENT (FEET) BEARING NUMBER BEARING (FEET) (FEET) ANGLE 10°21′34″ OUT-N08°27′58″E N13°38′45″E C1 450.00 81.25 81.36

S60°00′20″E

250.00 249.96 261.75

GRID NORTH
WISCONSIN COUNTY
COORDINATE SYSTEM
DANE COUNTY
THE WEST LINE OF THE NW1/4
OF SECTION 15, T7N, R7E
BEARS NOO°11'30"E

SHEET 1 OF 1

DATE: May 07, 2025 F.N.: 25-02-112

59°59′20″E

D'ONOFRIO KOTTKE AND ASSOCIATES, INC.

7530 Westward Way, Madison, WI 53717 Phone: 608.833.7530 • Pax: 608.833.1089 YOUR NATURAL RESOURCE FOR LAND DEVELOPMENT

#### PROPERTY TO BE ZONED RR-8

Part of Lot 4, Certified Survey Map No. 13885, recorded in Volume 92 of Certified Survey Maps on pages 137-144 as Document Number 5122796 in the Dane County Register of Deeds Office, located in the SE1/4 of the NW1/4 of Section 15, T7N, R7E, Town of Cross Plains, Dane County, Wisconsin to-wit: Beginning at the Southwest corner of said Lot 4; thence N00°32'01"E, 726.73 feet; thence N18°49'32"E, 50.70 feet to a point of curve; thence Northerly along a curve to the left which has a radius of 450.00 feet and a chord which bears N13°38'45"E, 81.25 feet; thence S73°07'23"E, 101.77 feet; thence S00°32'01"W, 117.26 feet; thence S30°00'40"E, 78.65 feet to a point of curve; thence Southeasterly along a curve to the left which has a radius of 250.00 feet and a chord which bears S60°00'20"E, 249.96 feet; thence S90°00'00"E, 270.54 feet; thence S00°32'57"W, 520.14 feet; thence N89°27'03"W, 660.00 feet to the point of beginning. Containing 9.102 acres.