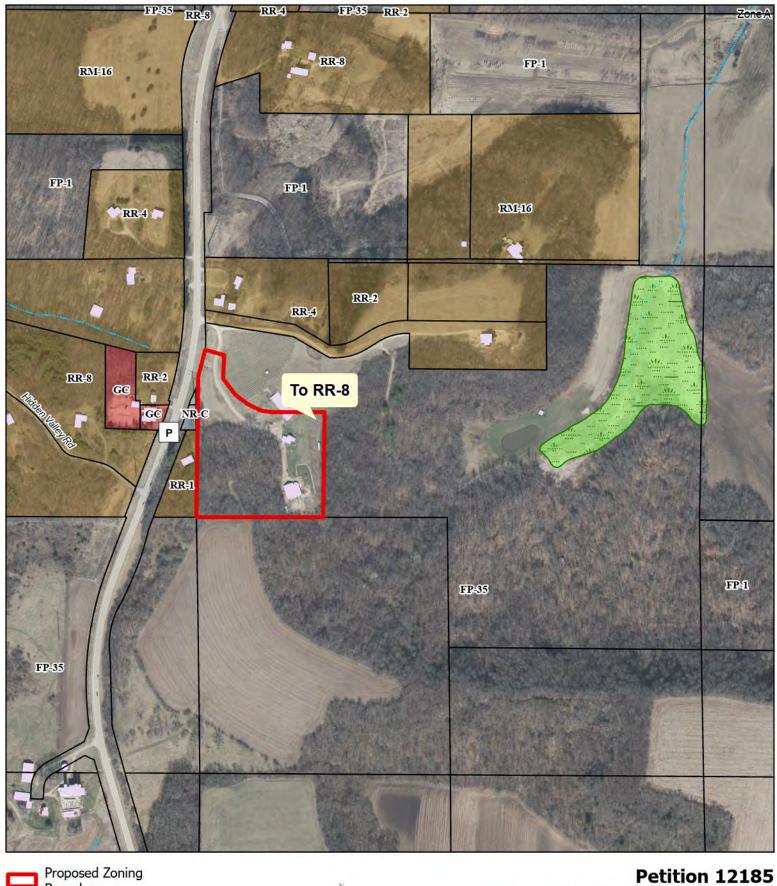

#### REZONE APPLICATION

|                           |                                                                     |                                                                       | APPLICANT I                                                        | NFORMATION                                                                                                                  |                     |                                                            |  |
|---------------------------|---------------------------------------------------------------------|-----------------------------------------------------------------------|--------------------------------------------------------------------|-----------------------------------------------------------------------------------------------------------------------------|---------------------|------------------------------------------------------------|--|
| Property Ov               | vner Name:                                                          | Dettmann Viney                                                        | ards LLC/Vine House                                                | Agent Name:                                                                                                                 | D'Onofrio           | Kottke & Assoc.                                            |  |
| Address (Nu               | mber & Street):                                                     | 4200 CTHP                                                             |                                                                    | Address (Number & Street):                                                                                                  | A                   | estward Way                                                |  |
| Address (Cit              | y, State, Zip):                                                     | Cross Plains, W                                                       | 1 53528                                                            | Address (City, State, Zip):                                                                                                 |                     | , WI 53717                                                 |  |
| mail Addre                | ss:                                                                 | karldettmann@g                                                        | mail.com                                                           | Email Address:                                                                                                              |                     | donofrio.cc                                                |  |
| hone#:                    |                                                                     | (608) 575-2692                                                        |                                                                    | Phone#:                                                                                                                     | (608) 833           |                                                            |  |
|                           |                                                                     |                                                                       | PROPERTY II                                                        | NFORMATION                                                                                                                  |                     |                                                            |  |
| ownship:                  | Cross Plain                                                         |                                                                       | 2                                                                  |                                                                                                                             |                     |                                                            |  |
|                           | CIUSS Flair                                                         | 8                                                                     | Parcel Number(s):                                                  | 0707-152-9670-0                                                                                                             |                     |                                                            |  |
| ection:                   | 15                                                                  | Pro                                                                   | perty Address or Location:                                         | 4200 County Highway                                                                                                         | Р                   |                                                            |  |
|                           |                                                                     |                                                                       | REZONE D                                                           | ESCRIPTION                                                                                                                  |                     |                                                            |  |
| leason for<br>equest. Inc | the request. In<br>clude both curr                                  | the space below, ple<br>ent and proposed lar                          | id uses, number of parcels of                                      | ailed explanation of the rez<br>or lots to be created, and ar                                                               | w other             | Is this application being submitted to correct a violation |  |
| ne owne                   | r would like t                                                      | more significant deve                                                 | elopment proposals, attach                                         | additional pages as needed                                                                                                  |                     | Yes No                                                     |  |
| he owne                   | r would like t                                                      | o split a 9 acre Long from FP-35 to                                   | ot off of Lot 4, CSM 13i                                           | additional pages as needed                                                                                                  |                     |                                                            |  |
| he owne                   | r would like t                                                      | o split a 9 acre Lone from FP-35 to                                   | ot off of Lot 4, CSM 13i RR-8.                                     | additional pages as needed                                                                                                  |                     | Yes No Acres                                               |  |
| he owne                   | r would like t                                                      | o split a 9 acre Lone from FP-35 to Zoning ct(s)                      | ot off of Lot 4, CSM 13i RR-8.                                     | additional pages as needed 885  posed Zoning                                                                                |                     |                                                            |  |
| he owne<br>his will p     | r would like tompt a rezo  Existing Districtions  FP-  Ons will not | o split a 9 acre Lone from FP-35 to  Zoning ct(s)  35                 | til the applicant has c                                            | additional pages as needed 885  posed Zoning District(s)  RR-8                                                              | nd consul           | Acres 9.102                                                |  |
| he owne<br>his will p     | Existing District FP- Dons will not mine that a ion from ti         | zoning ct(s)  be accepted unit necessary informed to the checklist by | Propriet the applicant has commation has been propelled must be in | additional pages as needed 885  posed Zoning District(s)  RR-8  ontacted the town an rovided. Only compleicluded. Note that | nd consulte applica | Acres                                                      |  |

#### PROPERTY TO BE ZONED RR-8

Part of Lot 4, Certified Survey Map No. 13885, recorded in Volume 92 of Certified Survey Maps on pages 137-144 as Document Number 5122796 in the Dane County Register of Deeds Office, located in the SE1/4 of the NW1/4 of Section 15, T7N, R7E, Town of Cross Plains, Dane County, Wisconsin to-wit: Beginning at the Southwest corner of said Lot 4; thence N00°32'01"E, 726.73 feet; thence N18°49'32"E, 50.70 feet to a point of curve; thence Northerly along a curve to the left which has a radius of 450.00 feet and a chord which bears N13°38'45"E, 81.25 feet; thence S73°07'23"E, 101.77 feet; thence S00°32'01"W, 117.26 feet; thence S30°00'40"E, 78.65 feet to a point of curve; thence Southeasterly along a curve to the left which has a radius of 250.00 feet and a chord which bears S60°00'20"E, 249.96 feet; thence S90°00'00"E, 270.54 feet; thence S00°32'57"W, 520.14 feet; thence N89°27'03"W, 660.00 feet to the point of beginning. Containing 9.102 acres.