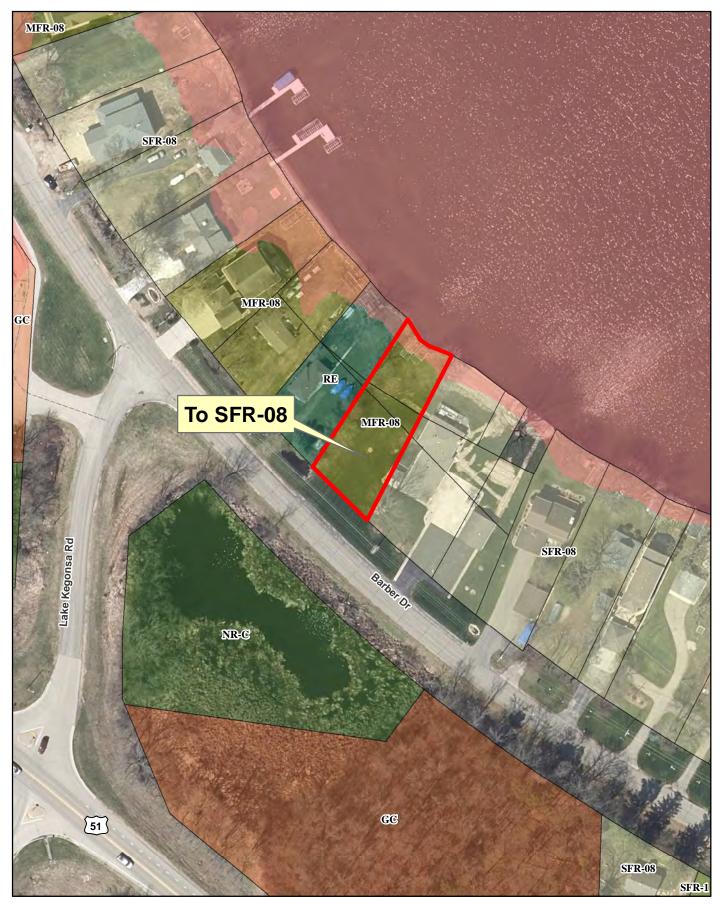

| Dane County Rezone Petition                              |       |              |                                   | Ap        | plication Date                                   |                         |                               |                         |         |
|----------------------------------------------------------|-------|--------------|-----------------------------------|-----------|--------------------------------------------------|-------------------------|-------------------------------|-------------------------|---------|
|                                                          |       |              |                                   |           |                                                  | 1/19/2024               |                               |                         |         |
|                                                          |       |              |                                   |           |                                                  | ic Hearing Date         | DCPREZ-2024-                  | 12130                   |         |
|                                                          |       |              | 21/                               |           | 0                                                | 1/28/2025               |                               |                         |         |
|                                                          | VNER  | INFORMATIC   |                                   |           |                                                  |                         | ENT INFORMATION               |                         |         |
| OWNER NAME<br>FRED & LINDA MARCH                         |       |              | PHONE (with<br>Code)<br>(847) 812 |           |                                                  | D RIESOP                | Code)                         | IE (with Are<br>) 764-5 |         |
| BILLING ADDRESS (Number & Street)<br>135 W Florina Court |       |              |                                   |           | ADDRESS (Number & Street)<br>306 W QUARRY STREET |                         |                               |                         |         |
| (City, State, Zip)<br>WOOD DALE, IL 60191                |       |              |                                   |           | (City, State, Zip)<br>Deerfield, WI 53531        |                         |                               |                         |         |
| E-MAIL ADDRESS<br>bitsy14@gmail.com                      |       |              |                                   |           | E-MAIL ADDRESS<br>wismapping@charter.net         |                         |                               |                         |         |
| ADDRESS/L                                                | OCAT  | TION 1       | AD                                | DRESS/L   | OCA                                              | TION 2                  | ADDRESS/LOCA                  | TION 3                  |         |
| ADDRESS OR LOCA                                          |       | OF REZONE    | ADDRES                            | S OR LOCA | TION                                             | OF REZONE               | ADDRESS OR LOCATION OF REZONE |                         |         |
| 1952 Barber Drive                                        |       |              |                                   |           |                                                  |                         |                               |                         |         |
| TOWNSHIP<br>DUNN                                         |       |              | TOWNSHIP                          |           |                                                  | SECTION                 | TOWNSHIP                      | SECTION                 |         |
| PARCEL NUMBE                                             | RS IN | /OLVED       | PAR                               | CEL NUMBE | RS IN                                            | VOLVED                  | PARCEL NUMBERS IN             | VOLVED                  |         |
| 0610-264                                                 | -8720 | )-2          |                                   | 0610-264  | -152                                             | 5-3                     | 0610-264-191                  | 5-1                     |         |
|                                                          |       |              | RE                                | EASON FOI | R RE                                             | ZONE                    |                               |                         |         |
| COMBINE PARCEL                                           | .5 10 | CREATE ONI   | E RESIDEN                         | ITAL LOI  | FUI                                              | R AN EXISTIN            | G RESIDENCE.                  |                         |         |
| FR                                                       |       | STRICT:      |                                   |           | TO DISTRICT:                                     |                         |                               | A                       | CRES    |
| MFR-08 Multi-Family Residential Distrie                  |       |              | t                                 | SFR-08 S  | Single Family Residential District               |                         | 0.2                           | 27                      |         |
| C.S.M REQUIRED?                                          | PLA   | AT REQUIRED? |                                   | STRICTION |                                                  | INSPECTOR'S<br>INITIALS | SIGNATURE:(Owner or Ag        | ent)                    |         |
| 🗹 Yes 🗌 No                                               |       | Yes 🗹 No     | Yes                               | 🗹 No      |                                                  | RWL1                    |                               |                         |         |
| Applicant Initials Applicant Initials                    |       |              | Applicant Init                    | ials      |                                                  |                         | PRINT NAME:                   |                         |         |
|                                                          |       |              |                                   |           |                                                  |                         | DATE:                         |                         |         |
|                                                          |       |              |                                   |           |                                                  |                         |                               |                         |         |
|                                                          |       |              |                                   |           |                                                  |                         | E                             | larcian 0               | 4 00 00 |

## **PROPERTY INFORMATION**

| Fownship: | DUNN                    | Parcel Number(s):                                                                                                                  | 0610-264-19                      | 2:0610-264-1525-3    |
|-----------|-------------------------|------------------------------------------------------------------------------------------------------------------------------------|----------------------------------|----------------------|
| Section:  | 26                      | Property Address or Location:                                                                                                      | 1952 BARBER D                    | DRIVE, STOUGHTON, WI |
|           |                         | REZONE DE                                                                                                                          | SCRIPTION                        |                      |
|           | lude both current and   | ace below, please provide a brief but deta<br>proposed land uses, number of parcels o<br>gnificant development proposals, attach a | or lots to be created, and any o |                      |
|           |                         |                                                                                                                                    |                                  |                      |
| PUR       | POSE IS TO<br>Els owned | REZOME 3 PARCELS TO<br>BY THE MARCH'S, AND<br>ER AS ONE UNIT WITH<br>Pro                                                           | SAME ZONING CL<br>D COMBINE ALL  | ASS AS ADJACENT      |