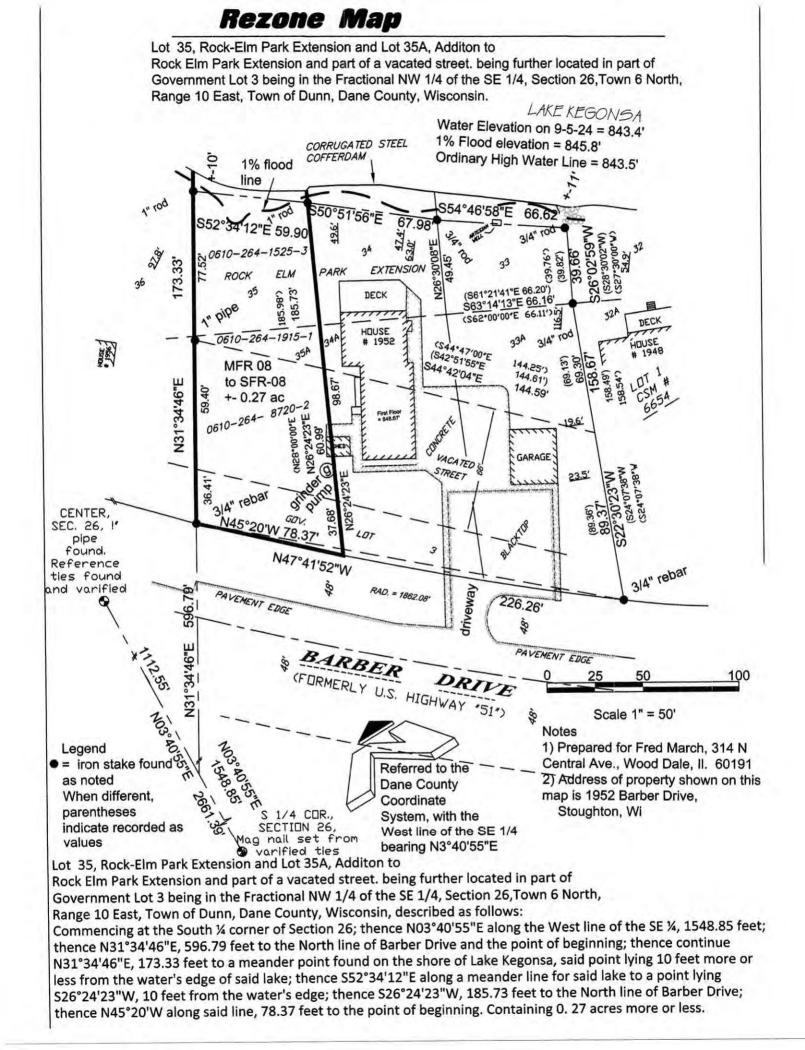

| Dane County Rezone Petition                              |       |              |                                   | Ap        | plication Date                                   |                         |                               |                         |         |
|----------------------------------------------------------|-------|--------------|-----------------------------------|-----------|--------------------------------------------------|-------------------------|-------------------------------|-------------------------|---------|
|                                                          |       |              |                                   |           |                                                  | 1/19/2024               |                               |                         |         |
|                                                          |       |              |                                   |           |                                                  | ic Hearing Date         | DCPREZ-2024-                  | 12130                   |         |
|                                                          |       |              | 21/                               |           | 0                                                | 1/28/2025               |                               |                         |         |
|                                                          | VNER  | INFORMATIC   |                                   |           |                                                  |                         | ENT INFORMATION               |                         |         |
| OWNER NAME<br>FRED & LINDA MARCH                         |       |              | PHONE (with<br>Code)<br>(847) 812 |           |                                                  | D RIESOP                | Code)                         | IE (with Are<br>) 764-5 |         |
| BILLING ADDRESS (Number & Street)<br>135 W Florina Court |       |              |                                   |           | ADDRESS (Number & Street)<br>306 W QUARRY STREET |                         |                               |                         |         |
| (City, State, Zip)<br>WOOD DALE, IL 60191                |       |              |                                   |           | (City, State, Zip)<br>Deerfield, WI 53531        |                         |                               |                         |         |
| E-MAIL ADDRESS<br>bitsy14@gmail.com                      |       |              |                                   |           | E-MAIL ADDRESS<br>wismapping@charter.net         |                         |                               |                         |         |
| ADDRESS/L                                                | OCAT  | TION 1       | AD                                | DRESS/L   | OCA                                              | TION 2                  | ADDRESS/LOCA                  | TION 3                  |         |
| ADDRESS OR LOCA                                          |       | OF REZONE    | ADDRES                            | S OR LOCA | TION                                             | OF REZONE               | ADDRESS OR LOCATION OF REZONE |                         |         |
| 1952 Barber Drive                                        |       |              |                                   |           |                                                  |                         |                               |                         |         |
| TOWNSHIP<br>DUNN                                         |       |              | TOWNSHIP                          |           |                                                  | SECTION                 | TOWNSHIP                      | SECTION                 |         |
| PARCEL NUMBE                                             | RS IN | /OLVED       | PAR                               | CEL NUMBE | RS IN                                            | VOLVED                  | PARCEL NUMBERS IN             | VOLVED                  |         |
| 0610-264                                                 | -8720 | )-2          |                                   | 0610-264  | -152                                             | 5-3                     | 0610-264-191                  | 5-1                     |         |
|                                                          |       |              | RE                                | EASON FOI | R RE                                             | ZONE                    |                               |                         |         |
| COMBINE PARCEL                                           | .5 10 | CREATE ONI   | E RESIDEN                         | ITAL LOI  | FUI                                              | R AN EXISTIN            | G RESIDENCE.                  |                         |         |
| FR                                                       |       | STRICT:      |                                   |           | TO DISTRICT:                                     |                         |                               | A                       | CRES    |
| MFR-08 Multi-Family Residential Distrie                  |       |              | t                                 | SFR-08 S  | Single Family Residential District               |                         | 0.2                           | 27                      |         |
| C.S.M REQUIRED?                                          | PLA   | AT REQUIRED? |                                   | STRICTION |                                                  | INSPECTOR'S<br>INITIALS | SIGNATURE:(Owner or Ag        | ent)                    |         |
| 🗹 Yes 🗌 No                                               |       | Yes 🗹 No     | Yes                               | 🗹 No      |                                                  | RWL1                    |                               |                         |         |
| Applicant Initials Applicant Initials                    |       |              | Applicant Init                    | ials      |                                                  |                         | PRINT NAME:                   |                         |         |
|                                                          |       |              |                                   |           |                                                  |                         | DATE:                         |                         |         |
|                                                          |       |              |                                   |           |                                                  |                         |                               |                         |         |
|                                                          |       |              |                                   |           |                                                  |                         | E                             | larcian 0               | 4 00 00 |

## **PROPERTY INFORMATION**

| Fownship: | DUNN                    | Parcel Number(s):                                                                                                                  | 0610-264-19                      | 2:0610-264-1525-3    |
|-----------|-------------------------|------------------------------------------------------------------------------------------------------------------------------------|----------------------------------|----------------------|
| Section:  | 26                      | Property Address or Location:                                                                                                      | 1952 BARBER D                    | DRIVE, STOUGHTON, WI |
|           |                         | REZONE DE                                                                                                                          | SCRIPTION                        |                      |
|           | lude both current and   | ace below, please provide a brief but deta<br>proposed land uses, number of parcels o<br>gnificant development proposals, attach a | or lots to be created, and any o |                      |
|           |                         |                                                                                                                                    |                                  |                      |
| PUR       | POSE IS TO<br>Els owned | REZOME 3 PARCELS TO<br>BY THE MARCH'S, AND<br>ER AS ONE UNIT WITH<br>Pro                                                           | SAME ZONING CL<br>D COMBINE ALL  | ASS AS ADJACENT      |