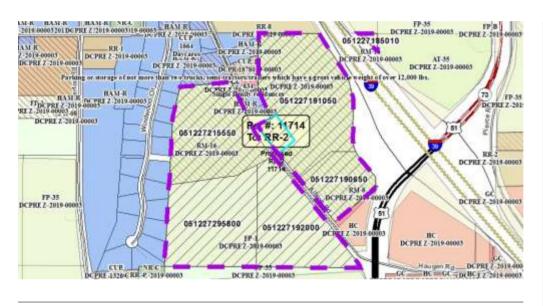

| Public H                     | earing Date | e 7/27/2021            | Petition Number       | 11713                       | Applicant: Todd Jourdan          |
|------------------------------|-------------|------------------------|-----------------------|-----------------------------|----------------------------------|
| Town                         | Deerfield   |                        | A-1EX Adoption        | 10/26/1978                  | Orig Farm Owner Frederick Nelson |
| Section:                     | 27          |                        | <b>Density Number</b> | 35                          | Original Farm Acres 196.05       |
| Density Study Date 7/27/2021 |             | <b>Original Splits</b> | 5.6                   | Available Density Unit(s) 0 |                                  |

| Parcel #     | <u>Acres</u> | Owner Name                        | <u>CSM</u> |
|--------------|--------------|-----------------------------------|------------|
| 051227295800 | 23.27        | DANE COUNTY GROWERS               |            |
| 051227215550 | 21.63        | DANE COUNTY GROWERS               | 11292      |
| 051227192000 | 19.61        | DANE COUNTY GROWERS               |            |
| 051227191050 | 30.81        | LINDA G REPPEN & JACOB A REPPEN   | 14759      |
| 051227190650 | 9.37         | SHANNON S REPPEN                  | 14759      |
| 051227185010 | 0.46         | WISCONSIN INTERSTATE HOLDINGS LLC |            |