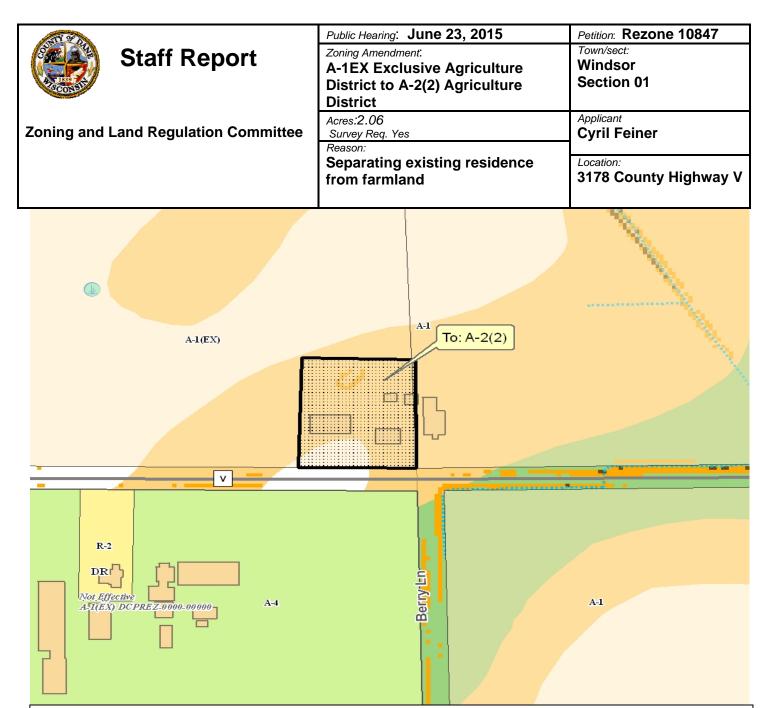

**DESCRIPTION**: Applicant proposes to separate the existing residence from the surrounding farmland.

**OBSERVATIONS**: No significant environmental features observed. No new development proposed.

TOWN PLAN: The property is in the town's agricultural preservation area. Development limited to one lot per 35 acres.